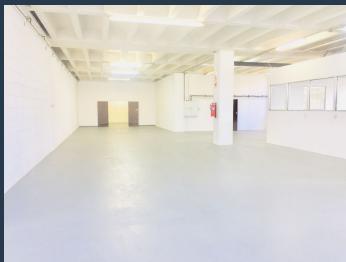

## R50,000 per month excl. VAT

R50 per m<sup>2</sup>

www.spire.co.za

1000 Sqm Warehouse Space Available To Rent in Kew Industrial, Johannesburg. Very neat and modern industrial unit In a very secure multi tenanted building, this warehouse is situated on the ground floor with access from the main gate. It consists of multiple partitioned offices and a 2 Ton goods lift, there is direct access for a truck from the street, straight into the warehouse. Great access to Grayston drives as well as the M1, N1 and N3 highways. This warehouse also comes with both male and female bathroom facilities, showers and a basin, there's public transport available in the area. We have been helping businesses just like yours to find their perfect Commercial retail or industrial space. Our team of property professionals are...