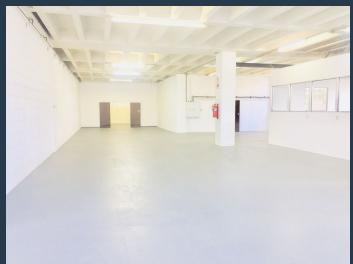

## R50,000 per month excl. VAT

R50 per m<sup>2</sup>

www.spire.co.za

1000 Sqm Warehouse Space Available To Rent in Kew Industrial, Johannesburg. Very neat and modern industrial unit In a very secure multi tenanted building, this warehouse is situated on the ground floor with access from the main gate. It consists of multiple partitioned offices and a 2 Ton goods lift, there is direct access for a truck from the street, straight into the warehouse. Great access to Grayston drives as well as the M1, N1 and N3 highways. This warehouse also comes with both male and female bathroom facilities, showers and a basin, there's public transport available in the area. We have been helping businesses just like yours to find their perfect Commercial retail or industrial space. Our team of property professionals are...

### WAREHOUSE SPACE TO RENT KEW, JOHANNESBURG