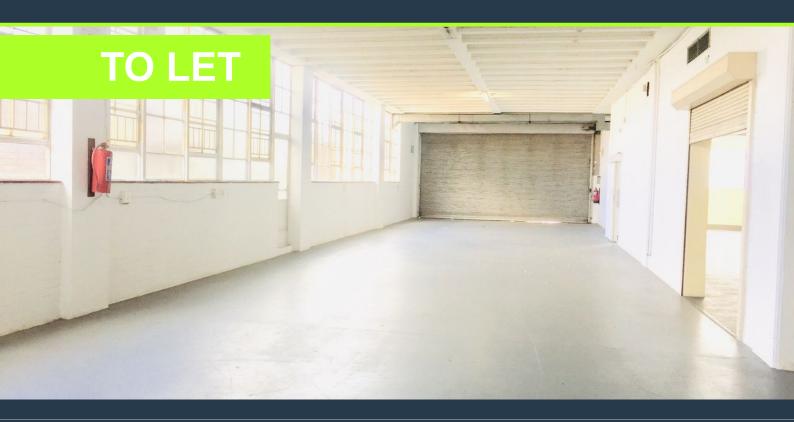

## R50,000 per month excl. VAT

R50 per m<sup>2</sup>

www.spire.co.za

1000 Sqm Warehouse Space Available To Rent in Kew Industrial, Johannesburg. Very neat and modern industrial unit In a very secure multi tenanted building, this warehouse is situated on the ground floor with access from the main gate. It consists of multiple partitioned offices and a 2 Ton goods lift, there is direct access for a truck from the street, straight into the warehouse. Great access to Grayston drives as well as the M1, N1 and N3 highways. This warehouse also comes with both male and female bathroom facilities, showers and a basin, there's public transport available in the area. We have been helping businesses just like yours to find their perfect Commercial retail or industrial space. Our team of property professionals are...