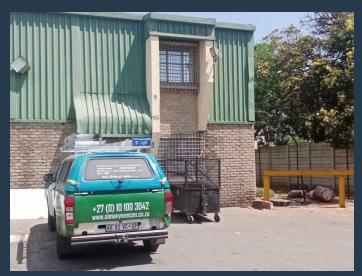

R9,849 per month excl. VAT R186 per m<sup>2</sup>

www.spire.co.za

201 sqm warehouse to rent in Crown Mine, Very Neat industrial space to let in the buzzing crown mine Industrial Hub, This unit is recently painted. The park has easy access to Main Reef Road and is in close proximity to great amenities in Crown Mines. Enco Park is a secure and neat mini-unit park offering warehouses with easy and safe access to tenants. It has a small ground floor and mezzanine office component and complimentary open parking bays for staff and visitors. This is a mini unit ideal for storage to rent. The warehouse features a sink for the kitchenette as well as it features a bathroom with a shower, The unit inside is equipped with 3 phase power, Roller shutter doors, with space for truck articulation. This secure...