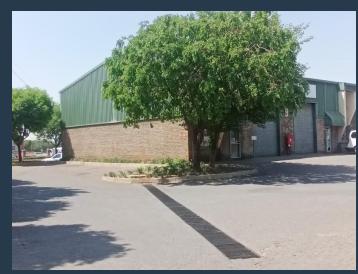

R9,849 per month excl. VAT R186 per m<sup>2</sup>

www.spire.co.za

201 sqm warehouse to rent in Crown Mine, Very Neat industrial space to let in the buzzing crown mine Industrial Hub, This unit is recently painted. The park has easy access to Main Reef Road and is in close proximity to great amenities in Crown Mines. Enco Park is a secure and neat mini-unit park offering warehouses with easy and safe access to tenants. It has a small ground floor and mezzanine office component and complimentary open parking bays for staff and visitors. This is a mini unit ideal for storage to rent. The warehouse features a sink for the kitchenette as well as it features a bathroom with a shower, The unit inside is equipped with 3 phase power, Roller shutter doors, with space for truck articulation. This secure...