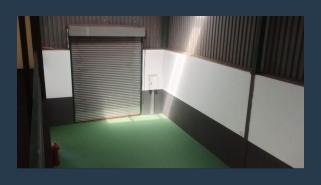

R9,849 per month excl. VAT R186 per m<sup>2</sup>

www.spire.co.za

201 sqm warehouse to rent in Crown Mine, Very Neat industrial space to let in the buzzing crown mine Industrial Hub, This unit is recently painted. The park has easy access to Main Reef Road and is in close proximity to great amenities in Crown Mines. Enco Park is a secure and neat mini-unit park offering warehouses with easy and safe access to tenants. It has a small ground floor and mezzanine office component and complimentary open parking bays for staff and visitors. This is a mini unit ideal for storage to rent. The warehouse features a sink for the kitchenette as well as it features a bathroom with a shower, The unit inside is equipped with 3 phase power, Roller shutter doors, with space for truck articulation. This secure...