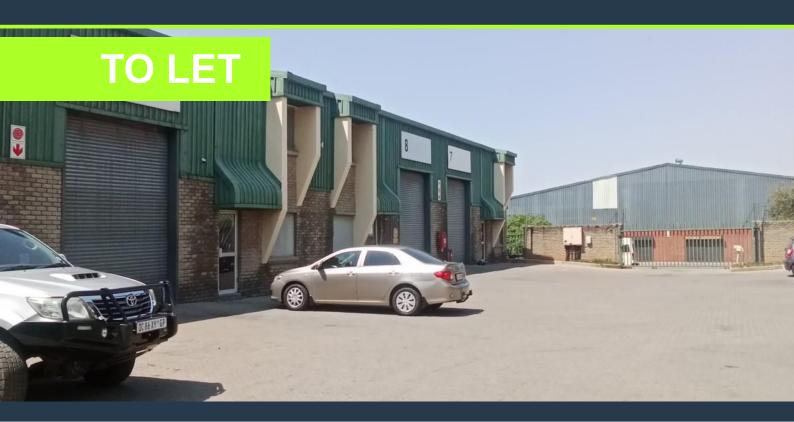

## **INDUSTRIAL WAREHOUSES TO LET IN CROWN**

R9,849 per month excl. VAT R186 per m<sup>2</sup>

www.spire.co.za

201 sqm warehouse to rent in Crown Mine, Very Neat industrial space to let in the buzzing crown mine Industrial Hub, This unit is recently painted. The park has easy access to Main Reef Road and is in close proximity to great amenities in Crown Mines. Enco Park is a secure and neat mini-unit park offering warehouses with easy and safe access to tenants. It has a small ground floor and mezzanine office component and complimentary open parking bays for staff and visitors. This is a mini unit ideal for storage to rent. The warehouse features a sink for the kitchenette as well as it features a bathroom with a shower, The unit inside is equipped with 3 phase power, Roller shutter doors, with space for truck articulation. This secure...