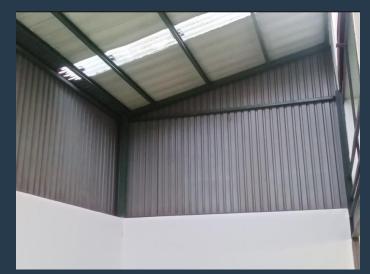

R9,849 per month excl. VAT R186 per m<sup>2</sup>

www.spire.co.za

201 sqm warehouse to rent in Crown Mine, Very Neat industrial space to let in the buzzing crown mine Industrial Hub, This unit is recently painted. The park has easy access to Main Reef Road and is in close proximity to great amenities in Crown Mines. Enco Park is a secure and neat mini-unit park offering warehouses with easy and safe access to tenants. It has a small ground floor and mezzanine office component and complimentary open parking bays for staff and visitors. This is a mini unit ideal for storage to rent. The warehouse features a sink for the kitchenette as well as it features a bathroom with a shower, The unit inside is equipped with 3 phase power, Roller shutter doors, with space for truck articulation. This secure...