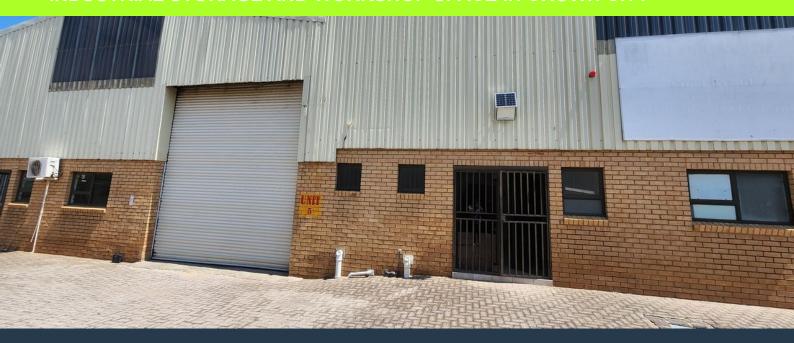

R26,520 per month excl. VAT

R85 per m<sup>2</sup>

www.spire.co.za

2 x 312m2 Industrial units To Let @ R85/m2 Workshop and Storage Space! Located at the corner of Renaissance Drive and Planet Avenue, easy access to highways surrounding JHB CBD. -24/7 Security -Easy Access for large trucks -Each unit has an office, toilet, kitchenette and open storage -Roller shutter door access -Roughly 10m height storage -2 x 312m2 units. Call, email or Whatsapp for a viewing!