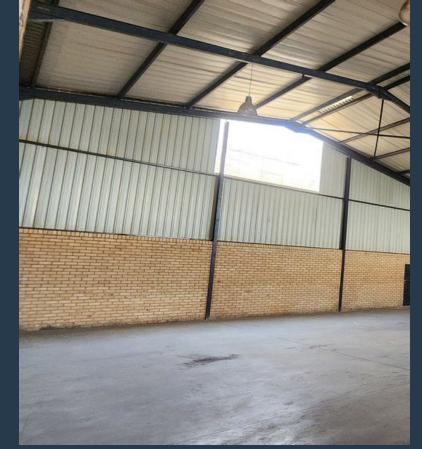

R26,520 per month excl. VAT

R85 per m<sup>2</sup>

www.spire.co.za

2 x 312m2 Industrial units To Let @ R85/m2 Workshop and Storage Space! Located at the corner of Renaissance Drive and Planet Avenue, easy access to highways surrounding JHB CBD. -24/7 Security -Easy Access for large trucks -Each unit has an office, toilet, kitchenette and open storage -Roller shutter door access -Roughly 10m height storage -2 x 312m2 units. Call, email or Whatsapp for a viewing!

## **PROPERTY DETAILS**

▲ Security Yes ▲ Floor Size ▲ Zoning

312m<sup>2</sup> Industrial