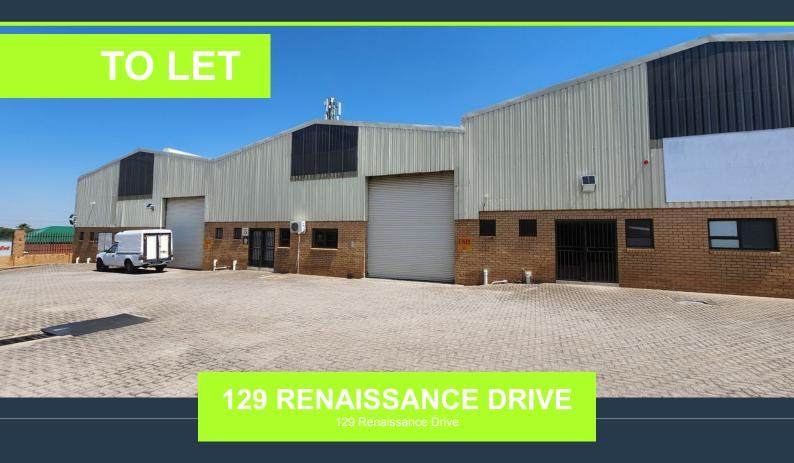

R26,520 per month excl. VAT

R85 per m<sup>2</sup>

www.spire.co.za

2 x 312m2 Industrial units To Let @ R85/m2 Workshop and Storage Space! Located at the corner of Renaissance Drive and Planet Avenue, easy access to highways surrounding JHB CBD. -24/7 Security -Easy Access for large trucks -Each unit has an office, toilet, kitchenette and open storage -Roller shutter door access -Roughly 10m height storage -2 x 312m2 units. Call, email or Whatsapp for a viewing!

## INDUSTRIAL STORAGE AND WORKSHOP SPACE IN CROWN CITY