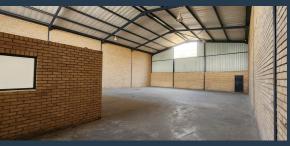

R26,520 per month excl. VAT

R85 per m<sup>2</sup>

www.spire.co.za

2 x 312m2 Industrial units To Let @ R85/m2 Workshop and Storage Space! Located at the corner of Renaissance Drive and Planet Avenue, easy access to highways surrounding JHB CBD. -24/7 Security -Easy Access for large trucks -Each unit has an office, toilet, kitchenette and open storage -Roller shutter door access -Roughly 10m height storage -2 x 312m2 units. Call, email or Whatsapp for a viewing!

## **PROPERTY DETAILS**

▲ Security Yes ▲ Floor Size ▲ Zoning

312m<sup>2</sup> Industrial