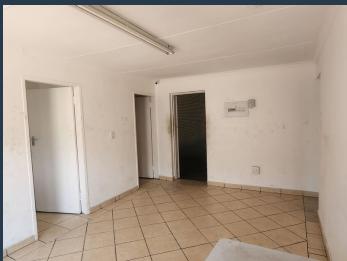

R26,520 per month excl. VAT

R85 per m<sup>2</sup>

www.spire.co.za

2 x 312m2 Industrial units To Let @ R85/m2 Workshop and Storage Space! Located at the corner of Renaissance Drive and Planet Avenue, easy access to highways surrounding JHB CBD. -24/7 Security -Easy Access for large trucks -Each unit has an office, toilet, kitchenette and open storage -Roller shutter door access -Roughly 10m height storage -2 x 312m2 units. Call, email or Whatsapp for a viewing!

## **PROPERTY DETAILS**

▲ Security Yes ▲ Floor Size ▲ Zoning

312m<sup>2</sup> Industrial