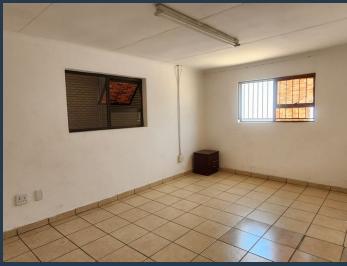

R26,520 per month excl. VAT

R85 per m<sup>2</sup>

www.spire.co.za

2 x 312m2 Industrial units To Let @ R85/m2 Workshop and Storage Space! Located at the corner of Renaissance Drive and Planet Avenue, easy access to highways surrounding JHB CBD. -24/7 Security -Easy Access for large trucks -Each unit has an office, toilet, kitchenette and open storage -Roller shutter door access -Roughly 10m height storage -2 x 312m2 units. Call, email or Whatsapp for a viewing!

## **PROPERTY DETAILS**

▲ Security Yes ▲ Floor Size ▲ Zoning

312m<sup>2</sup> Industrial