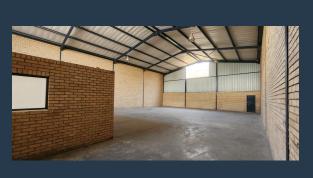

R21,840 per month excl. VAT

R70 per m<sup>2</sup>

www.spire.co.za

3 x 312m2 Industrial units To Let @ R70/m2 Workshop and Storage Space! Located at the corner of Renaissance Drive and Planet Avenue, easy access to highways surrounding JHB CBD. -24/7 Security -Easy Access for large trucks -Each unit has an office, toilet, kitchenette and open storage -Roller shutter door access -Roughly 10m height storage -312m2 units next to each other, can be joined to make one large unit of 624m2 Call, email or Whatsapp for a viewing!

## **PROPERTY DETAILS**

▲ Security Yes ▲ Floor Size ▲ Zoning

312m<sup>2</sup> Industrial