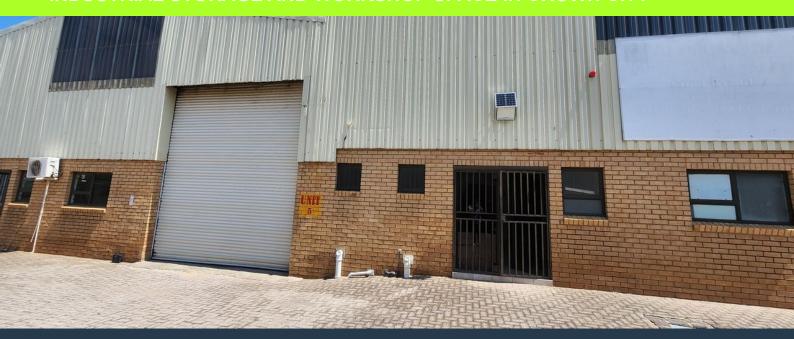

R21,840 per month excl. VAT

R70 per m<sup>2</sup>

www.spire.co.za

3 x 312m2 Industrial units To Let @ R70/m2 Workshop and Storage Space! Located at the corner of Renaissance Drive and Planet Avenue, easy access to highways surrounding JHB CBD. -24/7 Security -Easy Access for large trucks -Each unit has an office, toilet, kitchenette and open storage -Roller shutter door access -Roughly 10m height storage -312m2 units next to each other, can be joined to make one large unit of 624m2 Call, email or Whatsapp for a viewing!

## **PROPERTY DETAILS**

▲ Security Yes ▲ Floor Size ▲ Zoning

312m<sup>2</sup> Industrial