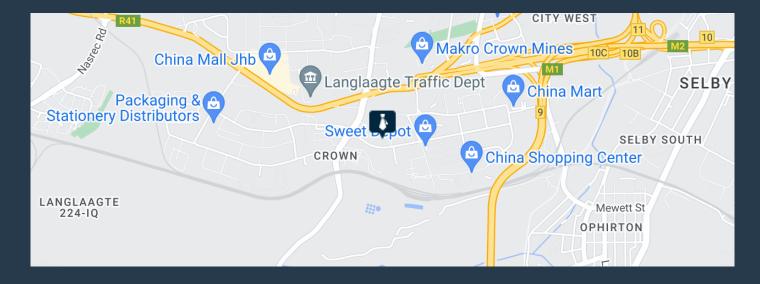

R21,840 per month excl. VAT

R70 per m<sup>2</sup>



www.spire.co.za



3 x 312m2 Industrial units To Let @ R70/m2 Workshop and Storage Space! Located at the corner of Renaissance Drive and Planet Avenue, easy access to highways surrounding JHB CBD. -24/7 Security -Easy Access for large trucks -Each unit has an office, toilet, kitchenette and open storage -Roller shutter door access -Roughly 10m height storage -312m2 units next to each other, can be joined to make one large unit of 624m2 Call, email or Whatsapp for a viewing!





**R21,840** per month excl. VAT R70 per m<sup>2</sup>



www.spire.co.za

## INDUSTRIAL STORAGE AND WORKSHOP SPACE IN CROWN CITY





## **PROPERTY DETAILS**

▲ Security Yes ▲ Floor Size ▲ Zoning

312m<sup>2</sup> Industrial

## **R21,840** per month excl. VAT R70 per m<sup>2</sup>

SPIRE

www.spire.co.za









## **CONTACT US**



Ricky Solarsh
Candidate Property Practitioner

- (011) 2685871
- 072 129 9815
- 💌 rickys@spire.co.za