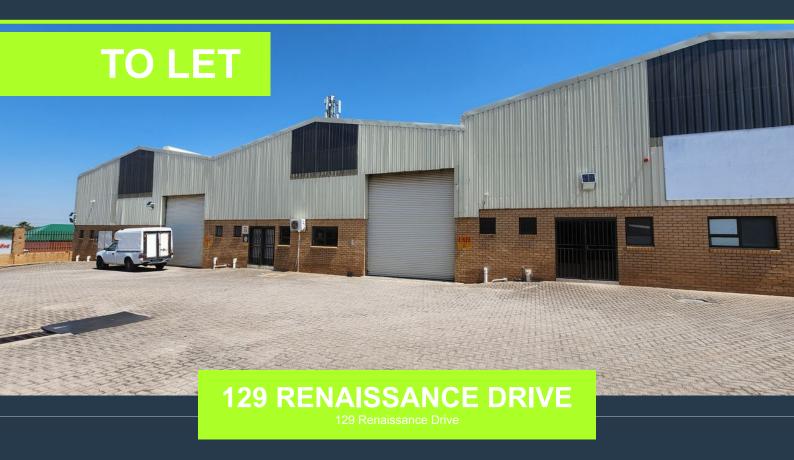

R21,840 per month excl. VAT

R70 per m<sup>2</sup>

www.spire.co.za

3 x 312m2 Industrial units To Let @ R70/m2 Workshop and Storage Space! Located at the corner of Renaissance Drive and Planet Avenue, easy access to highways surrounding JHB CBD. -24/7 Security -Easy Access for large trucks -Each unit has an office, toilet, kitchenette and open storage -Roller shutter door access -Roughly 10m height storage -312m2 units next to each other, can be joined to make one large unit of 624m2 Call, email or Whatsapp for a viewing!

## INDUSTRIAL STORAGE AND WORKSHOP SPACE IN CROWN CITY