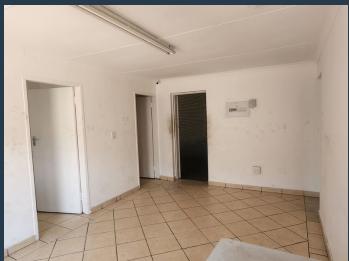

R21,840 per month excl. VAT

R70 per m<sup>2</sup>

www.spire.co.za

3 x 312m2 Industrial units To Let @ R70/m2 Workshop and Storage Space! Located at the corner of Renaissance Drive and Planet Avenue, easy access to highways surrounding JHB CBD. -24/7 Security -Easy Access for large trucks -Each unit has an office, toilet, kitchenette and open storage -Roller shutter door access -Roughly 10m height storage -312m2 units next to each other, can be joined to make one large unit of 624m2 Call, email or Whatsapp for a viewing!

## **PROPERTY DETAILS**

▲ Security Yes ▲ Floor Size ▲ Zoning

312m<sup>2</sup> Industrial