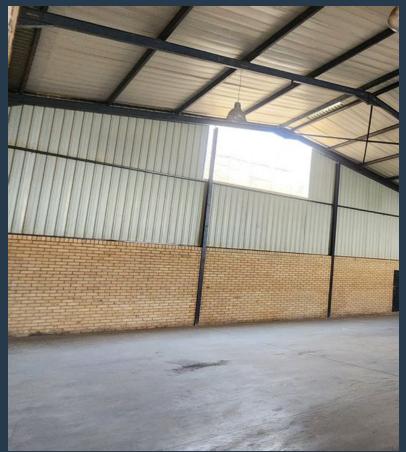

R21,840 per month excl. VAT

R70 per m<sup>2</sup>

www.spire.co.za

3 x 312m2 Industrial units To Let @ R70/m2 Workshop and Storage Space! Located at the corner of Renaissance Drive and Planet Avenue, easy access to highways surrounding JHB CBD. -24/7 Security -Easy Access for large trucks -Each unit has an office, toilet, kitchenette and open storage -Roller shutter door access -Roughly 10m height storage -312m2 units next to each other, can be joined to make one large unit of 624m2 Call, email or Whatsapp for a viewing!

## **PROPERTY DETAILS**

▲ Security Yes ▲ Floor Size ▲ Zoning

312m<sup>2</sup> Industrial