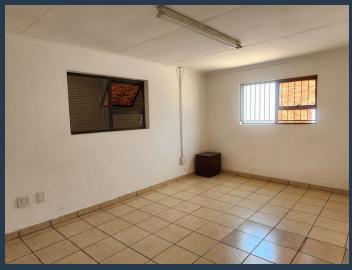

R21,840 per month excl. VAT

R70 per m<sup>2</sup>

www.spire.co.za

3 x 312m2 Industrial units To Let @ R70/m2 Workshop and Storage Space! Located at the corner of Renaissance Drive and Planet Avenue, easy access to highways surrounding JHB CBD. -24/7 Security -Easy Access for large trucks -Each unit has an office, toilet, kitchenette and open storage -Roller shutter door access -Roughly 10m height storage -312m2 units next to each other, can be joined to make one large unit of 624m2 Call, email or Whatsapp for a viewing!

## **PROPERTY DETAILS**

▲ Security Yes ▲ Floor Size ▲ Zoning

312m<sup>2</sup> Industrial