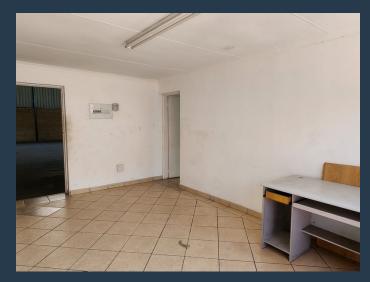

R21,840 per month excl. VAT

R70 per m<sup>2</sup>

www.spire.co.za

3 x 312m2 Industrial units To Let @ R70/m2 Workshop and Storage Space! Located at the corner of Renaissance Drive and Planet Avenue, easy access to highways surrounding JHB CBD. -24/7 Security -Easy Access for large trucks -Each unit has an office, toilet, kitchenette and open storage -Roller shutter door access -Roughly 10m height storage -312m2 units next to each other, can be joined to make one large unit of 624m2 Call, email or Whatsapp for a viewing!

## **PROPERTY DETAILS**

▲ Security Yes ▲ Floor Size ▲ Zoning

312m<sup>2</sup> Industrial