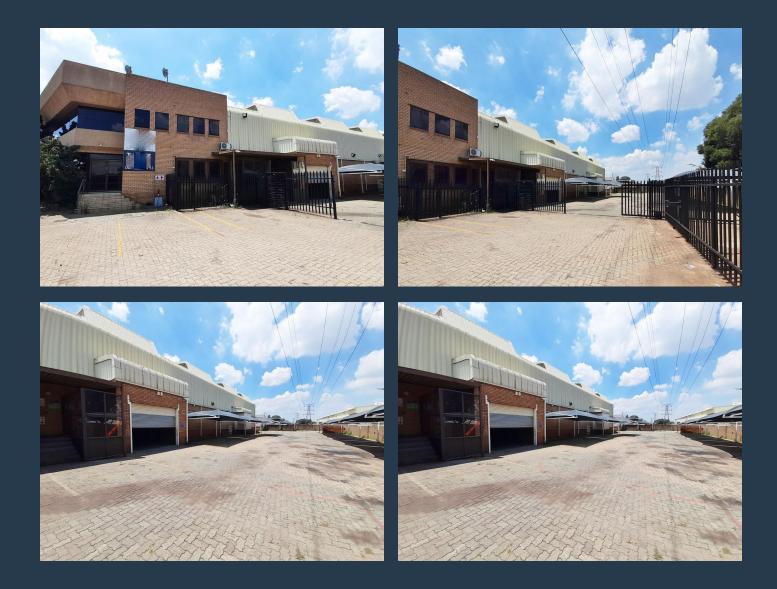

# SPIRE

www.spire.co.za

Industrial warehouse to let in Cleveland, This warehouse with a mini warehouse at the back is perfectly located on the Main Reef Rd R29. The property is 2674 m2 of Industrial warehouse space to Let in Cleveland. This neat warehouse features: A ground and second floor office component of approximately 500m2 A reception, kitchen, kitchenette, Ablutions for Management and staff. The warehouse and the mini warehouse at the back are approximately 2174m2, Featuring: Security control room, staff kitchen, kitchenette, Ablutions and 6 small booths. 9m height to eaves, 3 phase power, 800amps of power (380v). CCTV, Electric Fence, two entrance gates each approximately 8m wide, a loading bay, delivery entrance directly into the...

### WAREHOUSE TO LET IN 10 CLEVELAND ROAD

#### **PROPERTY DETAILS**

▲ Security

Yes 🔥 Floor Size

A Zoning

2674m<sup>2</sup> Industrial **PROPERTY | WITH PURPOSE** 