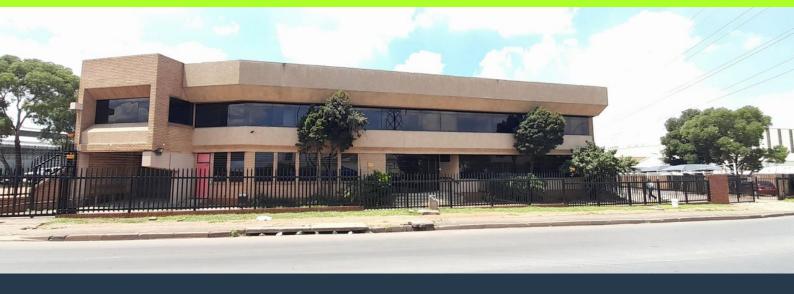

# SPIRE

www.spire.co.za

Industrial warehouse to let in Cleveland, This warehouse with a mini warehouse at the back is perfectly located on the Main Reef Rd R29. The property is 2674 m2 of Industrial warehouse space to Let in Cleveland. This neat warehouse features: A ground and second floor office component of approximately 500m2 A reception, kitchen, kitchenette, Ablutions for Management and staff. The warehouse and the mini warehouse at the back are approximately 2174m2, Featuring: Security control room, staff kitchen, kitchenette, Ablutions and 6 small booths. 9m height to eaves, 3 phase power, 800amps of power (380v). CCTV, Electric Fence, two entrance gates each approximately 8m wide, a loading bay, delivery entrance directly into the...

### WAREHOUSE TO LET IN 10 CLEVELAND ROAD

#### **PROPERTY DETAILS**

▲ Security

Yes 🔥 Floor Size

A Zoning

2674m<sup>2</sup> Industrial **PROPERTY | WITH PURPOSE** 