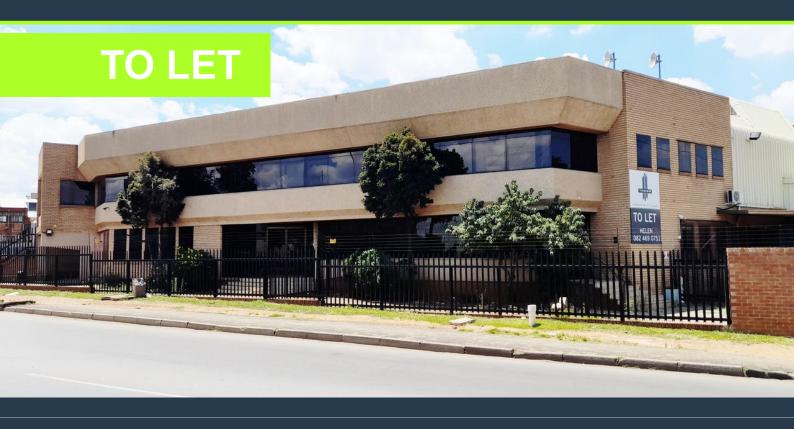

# SPIRE

www.spire.co.za

Industrial warehouse to let in Cleveland, This warehouse with a mini warehouse at the back is perfectly located on the Main Reef Rd R29. The property is 2674 m2 of Industrial warehouse space to Let in Cleveland. This neat warehouse features: A ground and second floor office component of approximately 500m2 A reception, kitchen, kitchenette, Ablutions for Management and staff. The warehouse and the mini warehouse at the back are approximately 2174m2, Featuring: Security control room, staff kitchen, kitchenette, Ablutions and 6 small booths. 9m height to eaves, 3 phase power, 800amps of power (380v). CCTV, Electric Fence, two entrance gates each approximately 8m wide, a loading bay, delivery entrance directly into the...

### WAREHOUSE TO LET IN 10 CLEVELAND ROAD

#### **PROPERTY DETAILS**

▲ Security

Yes 🔥 Floor Size

A Zoning

2674m<sup>2</sup> Industrial **PROPERTY | WITH PURPOSE** 