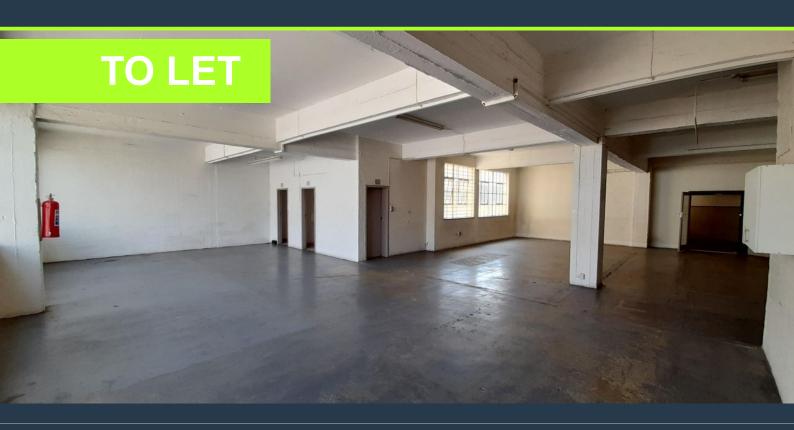

### R7,960 per month excl. VAT R40 per m<sup>2</sup>

www.spire.co.za

199m2 Warehouse to let in Johannesburg, City and Suburban, Works @ Main is located in Johannesburg on Main Street with excellent accessibility via the M31 directly linked to the M1, M2 and the main reef road. The property is right in the hub of supportive minindustrial nodes, such as, Doornfontein and Selby. The unit offers an open plan industrial unit component, ablutions, three phase power and secure parking bays in the basement. There are two service lifts, a large goods, 6m X 2.5m. wide roller shutter door. We have been helping businesses just like yours to find their perfect industrial spaces. Our team of property professionals are ready to find your perfect space in the Johannesburg. We have a longstanding relationship with...

### WAREHOUSE TO RENT IN CITY AND SUBURBAN, JOHANESBURG

#### **PROPERTY DETAILS**

▲ Security

Yes

Floor Size

199m²

Land Size

10000

Zoning