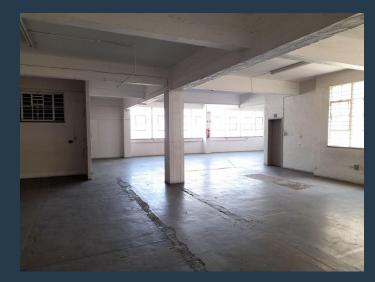

### R7,960 per month excl. VAT R40 per m<sup>2</sup>

www.spire.co.za

199m2 Warehouse to let in Johannesburg, City and Suburban, Works @ Main is located in Johannesburg on Main Street with excellent accessibility via the M31 directly linked to the M1, M2 and the main reef road. The property is right in the hub of supportive minindustrial nodes, such as, Doornfontein and Selby. The unit offers an open plan industrial unit component, ablutions, three phase power and secure parking bays in the basement. There are two service lifts, a large goods, 6m X 2.5m. wide roller shutter door. We have been helping businesses just like yours to find their perfect industrial spaces. Our team of property professionals are ready to find your perfect space in the Johannesburg. We have a longstanding relationship with...