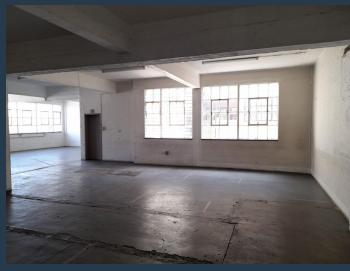

### R7,960 per month excl. VAT R40 per m<sup>2</sup>

www.spire.co.za

199m2 Warehouse to let in Johannesburg, City and Suburban, Works @ Main is located in Johannesburg on Main Street with excellent accessibility via the M31 directly linked to the M1, M2 and the main reef road. The property is right in the hub of supportive minindustrial nodes, such as, Doornfontein and Selby. The unit offers an open plan industrial unit component, ablutions, three phase power and secure parking bays in the basement. There are two service lifts, a large goods, 6m X 2.5m. wide roller shutter door. We have been helping businesses just like yours to find their perfect industrial spaces. Our team of property professionals are ready to find your perfect space in the Johannesburg. We have a longstanding relationship with...