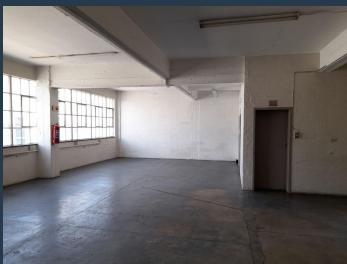

### R7,960 per month excl. VAT R40 per m<sup>2</sup>

www.spire.co.za

199m2 Warehouse to let in Johannesburg, City and Suburban, Works @ Main is located in Johannesburg on Main Street with excellent accessibility via the M31 directly linked to the M1, M2 and the main reef road. The property is right in the hub of supportive minindustrial nodes, such as, Doornfontein and Selby. The unit offers an open plan industrial unit component, ablutions, three phase power and secure parking bays in the basement. There are two service lifts, a large goods, 6m X 2.5m. wide roller shutter door. We have been helping businesses just like yours to find their perfect industrial spaces. Our team of property professionals are ready to find your perfect space in the Johannesburg. We have a longstanding relationship with...

### WAREHOUSE TO RENT IN CITY AND SUBURBAN, JOHANESBURG