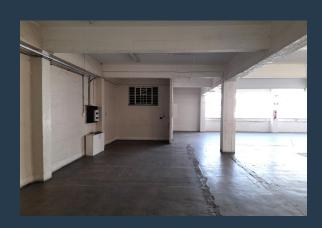

### R7,960 per month excl. VAT R40 per m<sup>2</sup>

www.spire.co.za

199m2 Warehouse to let in Johannesburg, City and Suburban, Works @ Main is located in Johannesburg on Main Street with excellent accessibility via the M31 directly linked to the M1, M2 and the main reef road. The property is right in the hub of supportive minindustrial nodes, such as, Doornfontein and Selby. The unit offers an open plan industrial unit component, ablutions, three phase power and secure parking bays in the basement. There are two service lifts, a large goods, 6m X 2.5m. wide roller shutter door. We have been helping businesses just like yours to find their perfect industrial spaces. Our team of property professionals are ready to find your perfect space in the Johannesburg. We have a longstanding relationship with...

### WAREHOUSE TO RENT IN CITY AND SUBURBAN, JOHANESBURG

#### **PROPERTY DETAILS**

▲ Security

Yes

Floor Size

199m²

Land Size

10000

Zoning