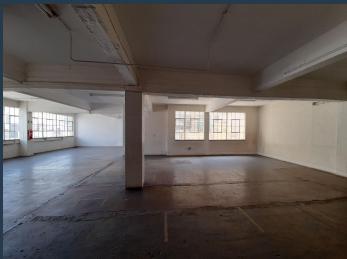

### R7,960 per month excl. VAT R40 per m<sup>2</sup>

www.spire.co.za

199m2 Warehouse to let in Johannesburg, City and Suburban, Works @ Main is located in Johannesburg on Main Street with excellent accessibility via the M31 directly linked to the M1, M2 and the main reef road. The property is right in the hub of supportive minindustrial nodes, such as, Doornfontein and Selby. The unit offers an open plan industrial unit component, ablutions, three phase power and secure parking bays in the basement. There are two service lifts, a large goods, 6m X 2.5m. wide roller shutter door. We have been helping businesses just like yours to find their perfect industrial spaces. Our team of property professionals are ready to find your perfect space in the Johannesburg. We have a longstanding relationship with...