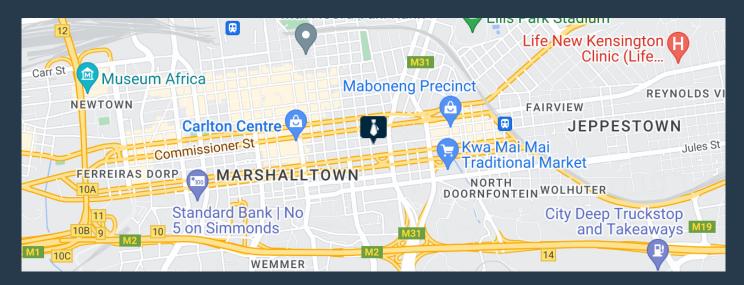

### R7,960 per month excl. VAT R40 per m<sup>2</sup>

www.spire.co.za

199m2 Warehouse to let in Johannesburg, City and Suburban, Works @ Main is located in Johannesburg on Main Street with excellent accessibility via the M31 directly linked to the M1, M2 and the main reef road. The property is right in the hub of supportive minindustrial nodes, such as, Doornfontein and Selby. The unit offers an open plan industrial unit component, ablutions, three phase power and secure parking bays in the basement. There are two service lifts, a large goods, 6m X 2.5m. wide roller shutter door. We have been helping businesses just like yours to find their perfect industrial spaces. Our team of property professionals are ready to find your perfect space in the Johannesburg. We have a longstanding relationship with...