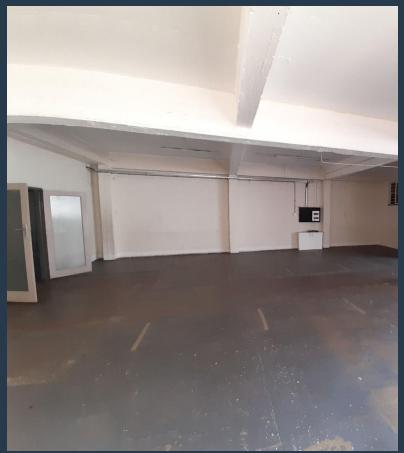

### R7,960 per month excl. VAT R40 per m<sup>2</sup>

www.spire.co.za

199m2 Warehouse to let in Johannesburg, City and Suburban, Works @ Main is located in Johannesburg on Main Street with excellent accessibility via the M31 directly linked to the M1, M2 and the main reef road. The property is right in the hub of supportive minindustrial nodes, such as, Doornfontein and Selby. The unit offers an open plan industrial unit component, ablutions, three phase power and secure parking bays in the basement. There are two service lifts, a large goods, 6m X 2.5m. wide roller shutter door. We have been helping businesses just like yours to find their perfect industrial spaces. Our team of property professionals are ready to find your perfect space in the Johannesburg. We have a longstanding relationship with...

### WAREHOUSE TO RENT IN CITY AND SUBURBAN, JOHANESBURG

#### **PROPERTY DETAILS**

▲ Security

Yes

Floor Size

199m²

Land Size

10000

Zoning