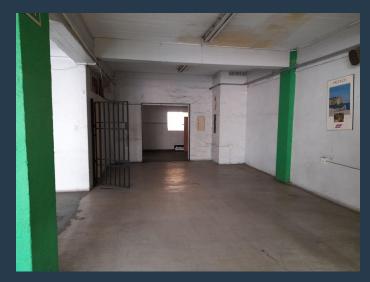

## R12,640 per month excl. VAT

R40 per m<sup>2</sup>

www.spire.co.za

316m2 Warehouse to let in Johannesburg, City and Suburban, Works @ Main is located in Johannesburg on Main Street with excellent accessibility via the M31 directly linked to the M1, M2 and the main reef road. The property is right in the hub of supportive minindustrial nodes, such as, Doornfontein and Selby. This unit offers large warehouse components, offices, ablutions, kitchen area, three phase power and secure parking bays in the basement. There are two service lifts, a large goods lift, 6m X 2.5m. wide roller shutter door. We have been helping businesses just like yours to find their perfect industrial spaces. Our team of property professionals are ready to find your perfect space in the Johannesburg. We have a longstanding...