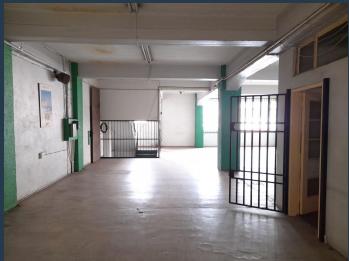

## R12,640 per month excl. VAT

R40 per m<sup>2</sup>

www.spire.co.za

316m2 Warehouse to let in Johannesburg, City and Suburban, Works @ Main is located in Johannesburg on Main Street with excellent accessibility via the M31 directly linked to the M1, M2 and the main reef road. The property is right in the hub of supportive minindustrial nodes, such as, Doornfontein and Selby. This unit offers large warehouse components, offices, ablutions, kitchen area, three phase power and secure parking bays in the basement. There are two service lifts, a large goods lift, 6m X 2.5m. wide roller shutter door. We have been helping businesses just like yours to find their perfect industrial spaces. Our team of property professionals are ready to find your perfect space in the Johannesburg. We have a longstanding...