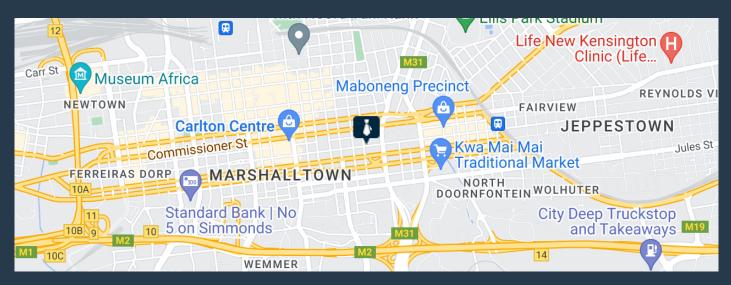

## R12,640 per month excl. VAT

R40 per m<sup>2</sup>

www.spire.co.za

316m2 Warehouse to let in Johannesburg, City and Suburban, Works @ Main is located in Johannesburg on Main Street with excellent accessibility via the M31 directly linked to the M1, M2 and the main reef road. The property is right in the hub of supportive minindustrial nodes, such as, Doornfontein and Selby. This unit offers large warehouse components, offices, ablutions, kitchen area, three phase power and secure parking bays in the basement. There are two service lifts, a large goods lift, 6m X 2.5m. wide roller shutter door. We have been helping businesses just like yours to find their perfect industrial spaces. Our team of property professionals are ready to find your perfect space in the Johannesburg. We have a longstanding...