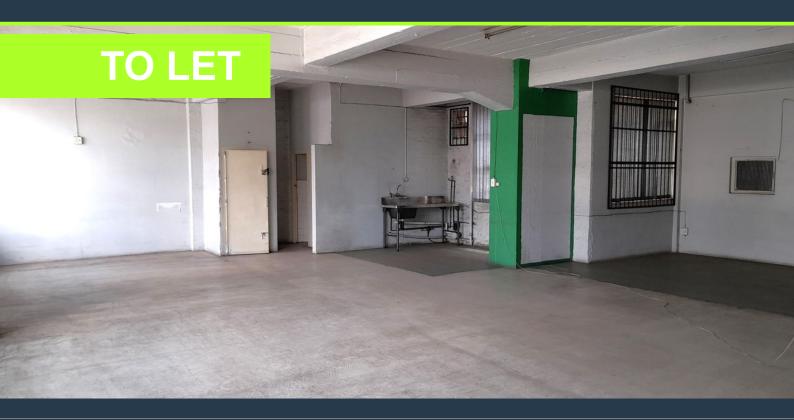

## R12,640 per month excl. VAT

R40 per m<sup>2</sup>

www.spire.co.za

316m2 Warehouse to let in Johannesburg, City and Suburban, Works @ Main is located in Johannesburg on Main Street with excellent accessibility via the M31 directly linked to the M1, M2 and the main reef road. The property is right in the hub of supportive minindustrial nodes, such as, Doornfontein and Selby. This unit offers large warehouse components, offices, ablutions, kitchen area, three phase power and secure parking bays in the basement. There are two service lifts, a large goods lift, 6m X 2.5m. wide roller shutter door. We have been helping businesses just like yours to find their perfect industrial spaces. Our team of property professionals are ready to find your perfect space in the Johannesburg. We have a longstanding...