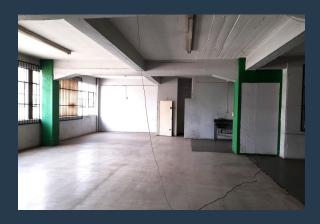

## R12,640 per month excl. VAT

R40 per m<sup>2</sup>

www.spire.co.za

316m2 Warehouse to let in Johannesburg, City and Suburban, Works @ Main is located in Johannesburg on Main Street with excellent accessibility via the M31 directly linked to the M1, M2 and the main reef road. The property is right in the hub of supportive minindustrial nodes, such as, Doornfontein and Selby. This unit offers large warehouse components, offices, ablutions, kitchen area, three phase power and secure parking bays in the basement. There are two service lifts, a large goods lift, 6m X 2.5m. wide roller shutter door. We have been helping businesses just like yours to find their perfect industrial spaces. Our team of property professionals are ready to find your perfect space in the Johannesburg. We have a longstanding...