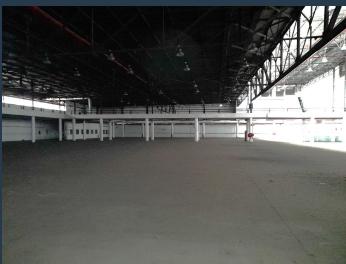

## R595,360 per month excl. VAT

R40 per m<sup>2</sup>

www.spire.co.za

Warehouse or factory to rent in City Deep. This property offers a 10,264m2 warehouse, a 2,833m2 offices component and an over head 1,089m2 mezzanine that is good for storage and high rack access. There are board rooms, Kitchens, pause areas, ample dock level roller shutter doors for receiving and dispatch. The warehouse has great height to ceilings, very big yard for super link articulation. This property sums up a 14884m2 available immediately. The Johannesburg dry port and Fresh produce market are just a stone's throw away and the property has a great location with easy access to the M1,M2,M31 and the N17 highways for great logistics. We have been helping businesses just like yours to find their perfect commercial, retail or industrial...