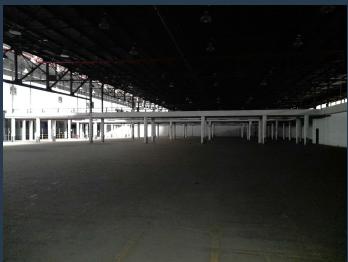

## R595,360 per month excl. VAT

R40 per m<sup>2</sup>

www.spire.co.za

Warehouse or factory to rent in City Deep. This property offers a 10,264m2 warehouse, a 2,833m2 offices component and an over head 1,089m2 mezzanine that is good for storage and high rack access. There are board rooms, Kitchens, pause areas, ample dock level roller shutter doors for receiving and dispatch. The warehouse has great height to ceilings, very big yard for super link articulation. This property sums up a 14884m2 available immediately. The Johannesburg dry port and Fresh produce market are just a stone's throw away and the property has a great location with easy access to the M1,M2,M31 and the N17 highways for great logistics. We have been helping businesses just like yours to find their perfect commercial, retail or industrial...