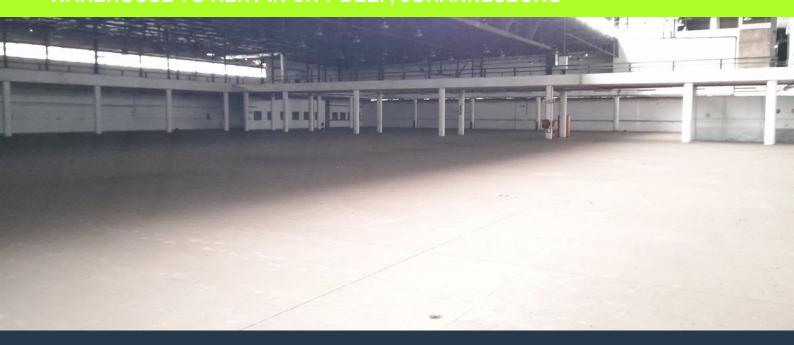

## R595,360 per month excl. VAT

R40 per m<sup>2</sup>

www.spire.co.za

Warehouse or factory to rent in City Deep. This property offers a 10,264m2 warehouse, a 2,833m2 offices component and an over head 1,089m2 mezzanine that is good for storage and high rack access. There are board rooms, Kitchens, pause areas, ample dock level roller shutter doors for receiving and dispatch. The warehouse has great height to ceilings, very big yard for super link articulation. This property sums up a 14884m2 available immediately. The Johannesburg dry port and Fresh produce market are just a stone's throw away and the property has a great location with easy access to the M1,M2,M31 and the N17 highways for great logistics. We have been helping businesses just like yours to find their perfect commercial, retail or industrial...

### WAREHOUSE TO RENT IN CITY DEEP, JOHANNESBURG