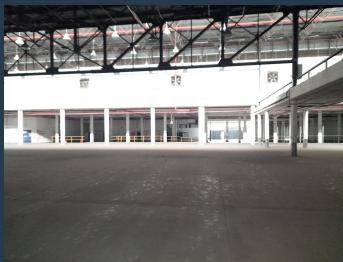

## R595,360 per month excl. VAT

R40 per m<sup>2</sup>

www.spire.co.za

Warehouse or factory to rent in City Deep. This property offers a 10,264m2 warehouse, a 2,833m2 offices component and an over head 1,089m2 mezzanine that is good for storage and high rack access. There are board rooms, Kitchens, pause areas, ample dock level roller shutter doors for receiving and dispatch. The warehouse has great height to ceilings, very big yard for super link articulation. This property sums up a 14884m2 available immediately. The Johannesburg dry port and Fresh produce market are just a stone's throw away and the property has a great location with easy access to the M1,M2,M31 and the N17 highways for great logistics. We have been helping businesses just like yours to find their perfect commercial, retail or industrial...