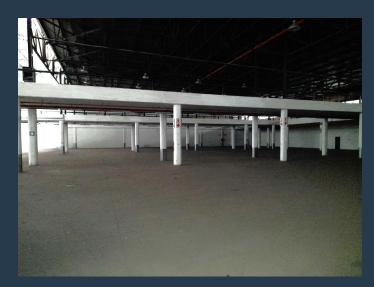

## R595,360 per month excl. VAT

R40 per m<sup>2</sup>

www.spire.co.za

Warehouse or factory to rent in City Deep. This property offers a 10,264m2 warehouse, a 2,833m2 offices component and an over head 1,089m2 mezzanine that is good for storage and high rack access. There are board rooms, Kitchens, pause areas, ample dock level roller shutter doors for receiving and dispatch. The warehouse has great height to ceilings, very big yard for super link articulation. This property sums up a 14884m2 available immediately. The Johannesburg dry port and Fresh produce market are just a stone's throw away and the property has a great location with easy access to the M1,M2,M31 and the N17 highways for great logistics. We have been helping businesses just like yours to find their perfect commercial, retail or industrial...