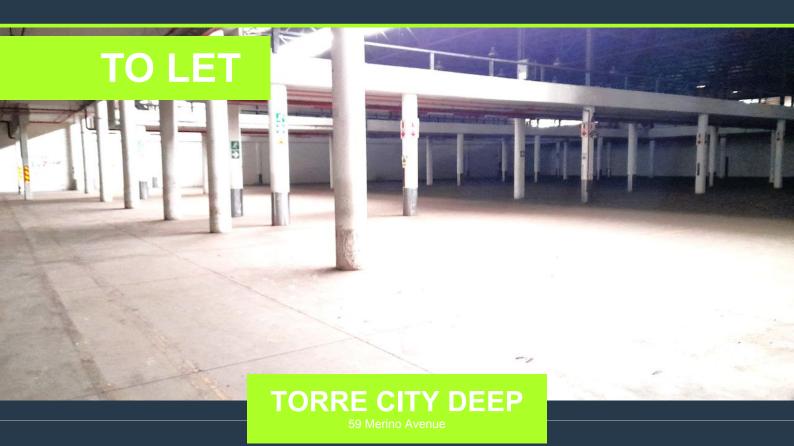

## R595,360 per month excl. VAT

R40 per m<sup>2</sup>

www.spire.co.za

Warehouse or factory to rent in City Deep. This property offers a 10,264m2 warehouse, a 2,833m2 offices component and an over head 1,089m2 mezzanine that is good for storage and high rack access. There are board rooms, Kitchens, pause areas, ample dock level roller shutter doors for receiving and dispatch. The warehouse has great height to ceilings, very big yard for super link articulation. This property sums up a 14884m2 available immediately. The Johannesburg dry port and Fresh produce market are just a stone's throw away and the property has a great location with easy access to the M1,M2,M31 and the N17 highways for great logistics. We have been helping businesses just like yours to find their perfect commercial, retail or industrial...

### WAREHOUSE TO RENT IN CITY DEEP, JOHANNESBURG