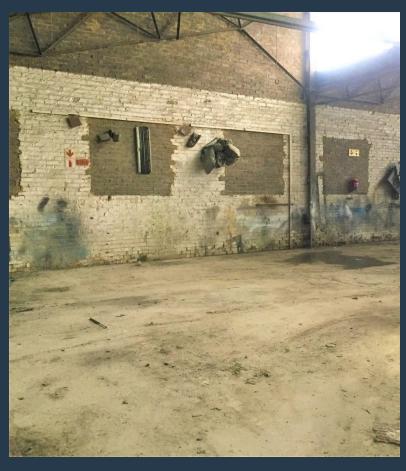

## SPIRE

www.spire.co.za

250sqm Warehouse Space Available to Rent in 628 Louis Botha Avenue, Kew, Bramley. This warehouse space has one entrance which is on 11th road at the back for the building. This unit is suitable for a panel beater or a workshop, It has high ceiling with ample space to park cars. The building is situated on the busy road of Louis Botha with easy access to Corlett drive, Melrose and the M1 highway. We have been helping businesses just like yours to find their perfect Warehouse space. Our team of property professionals are ready to find your perfect space. We have a longstanding relationship with the top property funds and property management companies in the city. We feature properties from Bramley's most exclusive, vibrant, and desirable...

#### **PROPERTY DETAILS**

- ▲ Floor Size
- 🔺 Zoning

250m² Industrial **PROPERTY | WITH PURPOSE** 

**R8,000** per month excl. VAT R32 per m<sup>2</sup>

www.spire.co.za