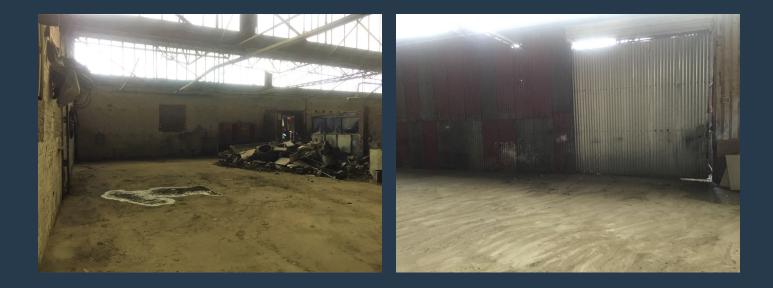

## SPIRE

www.spire.co.za

250sqm Warehouse Space Available to Rent in 628 Louis Botha Avenue, Kew, Bramley. This warehouse space has one entrance which is on 11th road at the back for the building. This unit is suitable for a panel beater or a workshop, It has high ceiling with ample space to park cars. The building is situated on the busy road of Louis Botha with easy access to Corlett drive, Melrose and the M1 highway. We have been helping businesses just like yours to find their perfect Warehouse space. Our team of property professionals are ready to find your perfect space. We have a longstanding relationship with the top property funds and property management companies in the city. We feature properties from Bramley's most exclusive, vibrant, and desirable...

### WAREHOUSE SPACE TO RENT BRAMLEY, JOHANNESBURG

#### **PROPERTY DETAILS**

- ▲ Floor Size
- 🔺 Zoning

250m² Industrial **PROPERTY | WITH PURPOSE** 

**R8,000** per month excl. VAT R32 per m<sup>2</sup>

www.spire.co.za