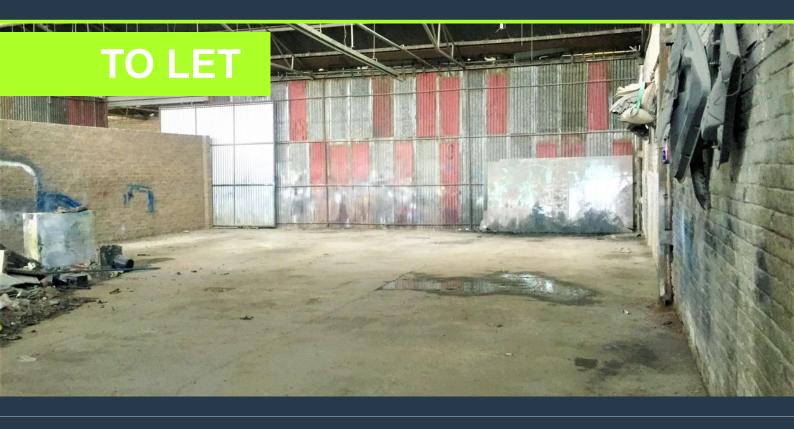

## SPIRE

www.spire.co.za

250sqm Warehouse Space Available to Rent in 628 Louis Botha Avenue, Kew, Bramley. This warehouse space has one entrance which is on 11th road at the back for the building. This unit is suitable for a panel beater or a workshop, It has high ceiling with ample space to park cars. The building is situated on the busy road of Louis Botha with easy access to Corlett drive, Melrose and the M1 highway. We have been helping businesses just like yours to find their perfect Warehouse space. Our team of property professionals are ready to find your perfect space. We have a longstanding relationship with the top property funds and property management companies in the city. We feature properties from Bramley's most exclusive, vibrant, and desirable...

### WAREHOUSE SPACE TO RENT BRAMLEY, JOHANNESBURG

#### **PROPERTY DETAILS**

- ▲ Floor Size
- 🔺 Zoning

250m² Industrial **PROPERTY | WITH PURPOSE** 

**R8,000** per month excl. VAT R32 per m<sup>2</sup>

www.spire.co.za