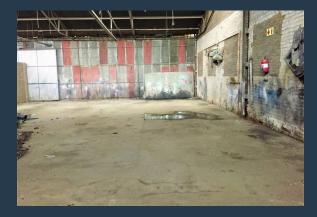

## SPIRE

www.spire.co.za

250sqm Warehouse Space Available to Rent in 628 Louis Botha Avenue, Kew, Bramley. This warehouse space has one entrance which is on 11th road at the back for the building. This unit is suitable for a panel beater or a workshop, It has high ceiling with ample space to park cars. The building is situated on the busy road of Louis Botha with easy access to Corlett drive, Melrose and the M1 highway. We have been helping businesses just like yours to find their perfect Warehouse space. Our team of property professionals are ready to find your perfect space. We have a longstanding relationship with the top property funds and property management companies in the city. We feature properties from Bramley's most exclusive, vibrant, and desirable...

#### **PROPERTY DETAILS**

- ▲ Floor Size
- 🔺 Zoning

250m² Industrial **PROPERTY | WITH PURPOSE** 

**R8,000** per month excl. VAT R32 per m<sup>2</sup>

www.spire.co.za