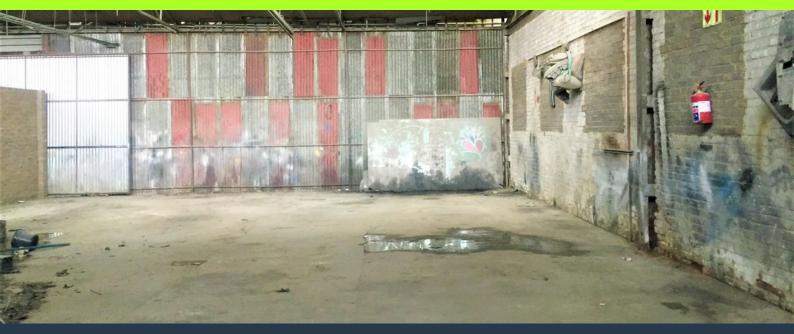

## SPIRE

www.spire.co.za

250sqm Warehouse Space Available to Rent in 628 Louis Botha Avenue, Kew, Bramley. This warehouse space has one entrance which is on 11th road at the back for the building. This unit is suitable for a panel beater or a workshop, It has high ceiling with ample space to park cars. The building is situated on the busy road of Louis Botha with easy access to Corlett drive, Melrose and the M1 highway. We have been helping businesses just like yours to find their perfect Warehouse space. Our team of property professionals are ready to find your perfect space. We have a longstanding relationship with the top property funds and property management companies in the city. We feature properties from Bramley's most exclusive, vibrant, and desirable...

### WAREHOUSE SPACE TO RENT BRAMLEY, JOHANNESBURG

#### **PROPERTY DETAILS**

- ▲ Floor Size
- 🔺 Zoning

250m² Industrial **PROPERTY | WITH PURPOSE** 

**R8,000** per month excl. VAT R32 per m<sup>2</sup>

www.spire.co.za