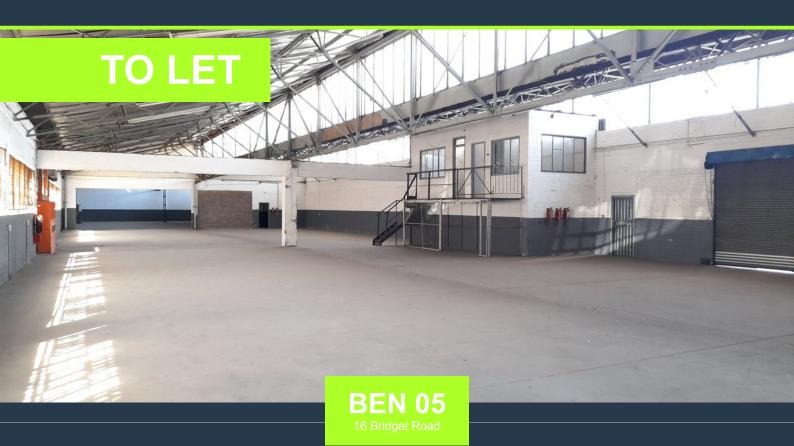

## R31,882 per month excl. VAT

R38 per m<sup>2</sup>

www.spire.co.za

Warehouse to rent in the heart of Benrose, Johannesburg, the warehouse component is 555m2 with the office component at 284m2 totalling 839m2. The unit offers an open plan ground floor warehouse area, reception area, Kitchen, offices and ablutions. There is three phase power, Three on grade roller shutter doors and big own yard. The property enjoys a prime central location in a secure business park, with quick and convenient access to the M2, M31 and M19 highways both north and South bound. It has excellent truck accessibility, 24hr security and area cleaning. Being right on the main reef road, the property enjoys easy access to public transportation. We have been helping businesses just like yours to find their perfect commercial, retail or...

### WAREHOUSE TO RENT IN BENROSE, JOHANNESBURG

#### **PROPERTY DETAILS**

▲ Floor Size 839m<sup>2</sup> ▲ Land Size 5000 Industrial Zoning