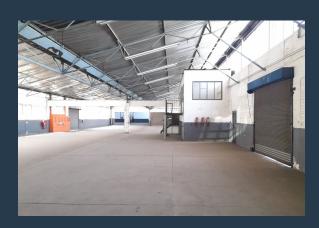

## R31,882 per month excl. VAT

R38 per m<sup>2</sup>

www.spire.co.za

Warehouse to rent in the heart of Benrose, Johannesburg, the warehouse component is 555m2 with the office component at 284m2 totalling 839m2. The unit offers an open plan ground floor warehouse area, reception area, Kitchen, offices and ablutions. There is three phase power, Three on grade roller shutter doors and big own yard. The property enjoys a prime central location in a secure business park, with quick and convenient access to the M2, M31 and M19 highways both north and South bound. It has excellent truck accessibility, 24hr security and area cleaning. Being right on the main reef road, the property enjoys easy access to public transportation. We have been helping businesses just like yours to find their perfect commercial, retail or...

#### **PROPERTY DETAILS**

▲ Floor Size 839m<sup>2</sup> ▲ Land Size 5000 Industrial Zoning