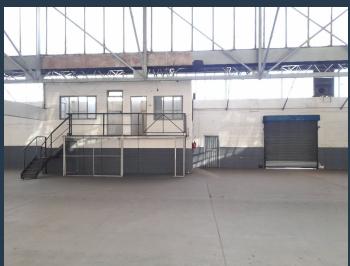

## R31,882 per month excl. VAT

R38 per m<sup>2</sup>

www.spire.co.za

Warehouse to rent in the heart of Benrose, Johannesburg, the warehouse component is 555m2 with the office component at 284m2 totalling 839m2. The unit offers an open plan ground floor warehouse area, reception area, Kitchen, offices and ablutions. There is three phase power, Three on grade roller shutter doors and big own yard. The property enjoys a prime central location in a secure business park, with quick and convenient access to the M2, M31 and M19 highways both north and South bound. It has excellent truck accessibility, 24hr security and area cleaning. Being right on the main reef road, the property enjoys easy access to public transportation. We have been helping businesses just like yours to find their perfect commercial, retail or...