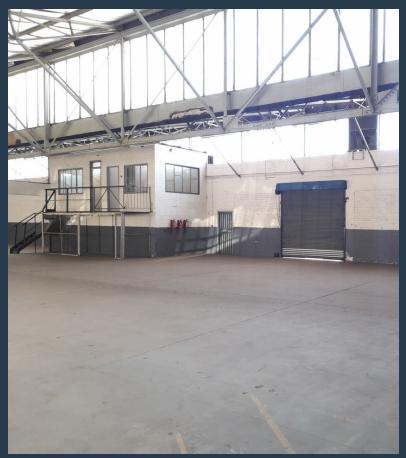

## R31,882 per month excl. VAT

R38 per m<sup>2</sup>

www.spire.co.za

Warehouse to rent in the heart of Benrose, Johannesburg, the warehouse component is 555m2 with the office component at 284m2 totalling 839m2. The unit offers an open plan ground floor warehouse area, reception area, Kitchen, offices and ablutions. There is three phase power, Three on grade roller shutter doors and big own yard. The property enjoys a prime central location in a secure business park, with quick and convenient access to the M2, M31 and M19 highways both north and South bound. It has excellent truck accessibility, 24hr security and area cleaning. Being right on the main reef road, the property enjoys easy access to public transportation. We have been helping businesses just like yours to find their perfect commercial, retail or...

#### **PROPERTY DETAILS**

▲ Floor Size 839m<sup>2</sup> ▲ Land Size 5000 Industrial Zoning