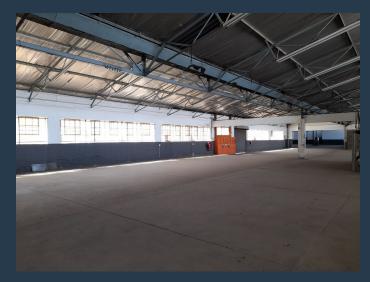

## R31,882 per month excl. VAT

R38 per m<sup>2</sup>

www.spire.co.za

Warehouse to rent in the heart of Benrose, Johannesburg, the warehouse component is 555m2 with the office component at 284m2 totalling 839m2. The unit offers an open plan ground floor warehouse area, reception area, Kitchen, offices and ablutions. There is three phase power, Three on grade roller shutter doors and big own yard. The property enjoys a prime central location in a secure business park, with quick and convenient access to the M2, M31 and M19 highways both north and South bound. It has excellent truck accessibility, 24hr security and area cleaning. Being right on the main reef road, the property enjoys easy access to public transportation. We have been helping businesses just like yours to find their perfect commercial, retail or...

#### **PROPERTY DETAILS**

▲ Floor Size 839m<sup>2</sup> ▲ Land Size 5000 Industrial Zoning