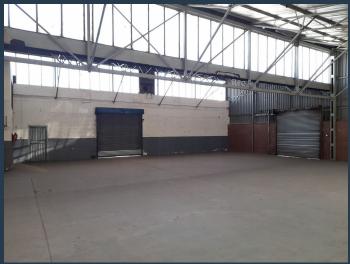

## R31,882 per month excl. VAT

R38 per m<sup>2</sup>

www.spire.co.za

Warehouse to rent in the heart of Benrose, Johannesburg, the warehouse component is 555m2 with the office component at 284m2 totalling 839m2. The unit offers an open plan ground floor warehouse area, reception area, Kitchen, offices and ablutions. There is three phase power, Three on grade roller shutter doors and big own yard. The property enjoys a prime central location in a secure business park, with quick and convenient access to the M2, M31 and M19 highways both north and South bound. It has excellent truck accessibility, 24hr security and area cleaning. Being right on the main reef road, the property enjoys easy access to public transportation. We have been helping businesses just like yours to find their perfect commercial, retail or...

#### **PROPERTY DETAILS**

▲ Floor Size 839m<sup>2</sup> ▲ Land Size 5000 Industrial Zoning