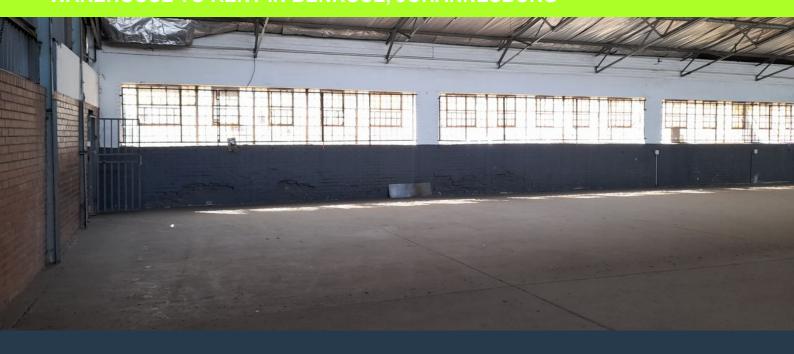

## R31,882 per month excl. VAT

R38 per m<sup>2</sup>

www.spire.co.za

Warehouse to rent in the heart of Benrose, Johannesburg, the warehouse component is 555m2 with the office component at 284m2 totalling 839m2. The unit offers an open plan ground floor warehouse area, reception area, Kitchen, offices and ablutions. There is three phase power, Three on grade roller shutter doors and big own yard. The property enjoys a prime central location in a secure business park, with quick and convenient access to the M2, M31 and M19 highways both north and South bound. It has excellent truck accessibility, 24hr security and area cleaning. Being right on the main reef road, the property enjoys easy access to public transportation. We have been helping businesses just like yours to find their perfect commercial, retail or...

### WAREHOUSE TO RENT IN BENROSE, JOHANNESBURG

#### **PROPERTY DETAILS**

▲ Floor Size 839m<sup>2</sup> ▲ Land Size 5000 Industrial Zoning