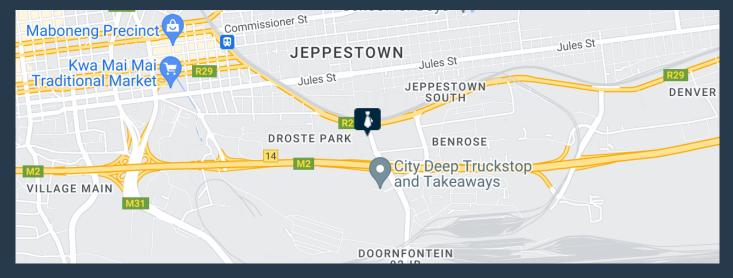

## R31,882 per month excl. VAT

R38 per m<sup>2</sup>

www.spire.co.za

Warehouse to rent in the heart of Benrose, Johannesburg, the warehouse component is 555m2 with the office component at 284m2 totalling 839m2. The unit offers an open plan ground floor warehouse area, reception area, Kitchen, offices and ablutions. There is three phase power, Three on grade roller shutter doors and big own yard. The property enjoys a prime central location in a secure business park, with quick and convenient access to the M2, M31 and M19 highways both north and South bound. It has excellent truck accessibility, 24hr security and area cleaning. Being right on the main reef road, the property enjoys easy access to public transportation. We have been helping businesses just like yours to find their perfect commercial, retail or...

### WAREHOUSE TO RENT IN BENROSE, JOHANNESBURG