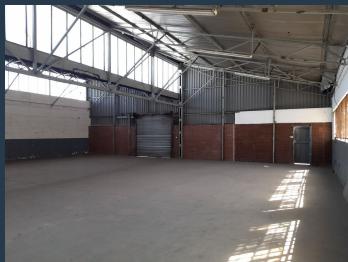

## R31,882 per month excl. VAT

R38 per m<sup>2</sup>

www.spire.co.za

Warehouse to rent in the heart of Benrose, Johannesburg, the warehouse component is 555m2 with the office component at 284m2 totalling 839m2. The unit offers an open plan ground floor warehouse area, reception area, Kitchen, offices and ablutions. There is three phase power, Three on grade roller shutter doors and big own yard. The property enjoys a prime central location in a secure business park, with quick and convenient access to the M2, M31 and M19 highways both north and South bound. It has excellent truck accessibility, 24hr security and area cleaning. Being right on the main reef road, the property enjoys easy access to public transportation. We have been helping businesses just like yours to find their perfect commercial, retail or...

#### **PROPERTY DETAILS**

▲ Floor Size 839m<sup>2</sup> ▲ Land Size 5000 Industrial Zoning