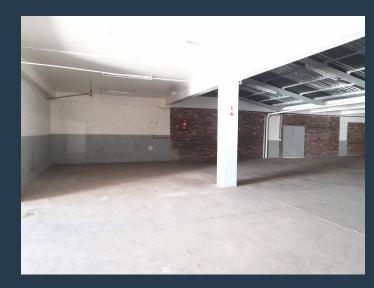

# R25,844 per month excl. VAT

R28 per m<sup>2</sup>

www.spire.co.za

Warehouse to rent in the heart of Benrose, Johannesburg, the warehouse component is 862m2 with the office component at 61m2 totalling 923m2. The unit offers an open plan ground floor warehouse area, upstairs arear for storage, machine location or the like, reception area and ablutions. There is three phase power, a roller shutter door, Dock level and own yard. The property enjoys a prime central location in a secure business park, with quick and convenient access to the M2, M31 and M19 highways both north and South bound. It has excellent truck accessibility, 24hr security and area cleaning. Being right on the main reef road, the property enjoys easy access to public transportation. We have been helping businesses just like yours to find...

#### **PROPERTY DETAILS**

▲ Floor Size 923m²▲ Land Size 10000▲ Zoning Industrial