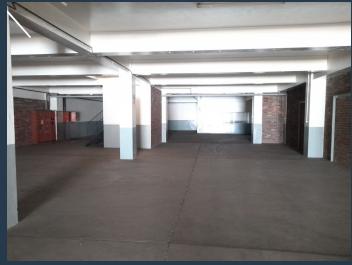

# R25,844 per month excl. VAT

R28 per m<sup>2</sup>

www.spire.co.za

Warehouse to rent in the heart of Benrose, Johannesburg, the warehouse component is 862m2 with the office component at 61m2 totalling 923m2. The unit offers an open plan ground floor warehouse area, upstairs arear for storage, machine location or the like, reception area and ablutions. There is three phase power, a roller shutter door, Dock level and own yard. The property enjoys a prime central location in a secure business park, with quick and convenient access to the M2, M31 and M19 highways both north and South bound. It has excellent truck accessibility, 24hr security and area cleaning. Being right on the main reef road, the property enjoys easy access to public transportation. We have been helping businesses just like yours to find...

#### **PROPERTY DETAILS**

▲ Floor Size 923m²▲ Land Size 10000▲ Zoning Industrial