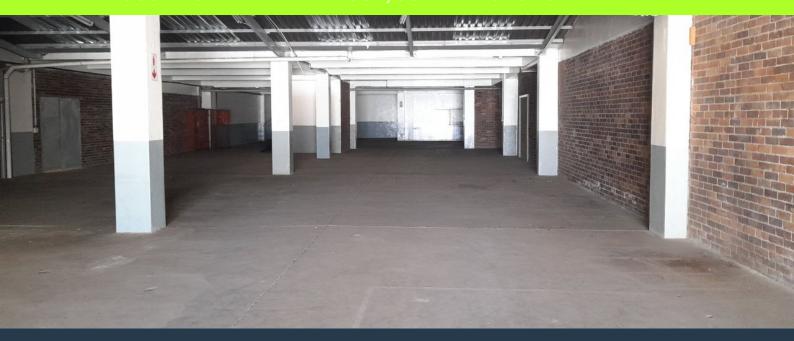

# R25,844 per month excl. VAT

R28 per m<sup>2</sup>

www.spire.co.za

Warehouse to rent in the heart of Benrose, Johannesburg, the warehouse component is 862m2 with the office component at 61m2 totalling 923m2. The unit offers an open plan ground floor warehouse area, upstairs arear for storage, machine location or the like, reception area and ablutions. There is three phase power, a roller shutter door, Dock level and own yard. The property enjoys a prime central location in a secure business park, with quick and convenient access to the M2, M31 and M19 highways both north and South bound. It has excellent truck accessibility, 24hr security and area cleaning. Being right on the main reef road, the property enjoys easy access to public transportation. We have been helping businesses just like yours to find...

#### **PROPERTY DETAILS**

▲ Floor Size 923m²▲ Land Size 10000▲ Zoning Industrial