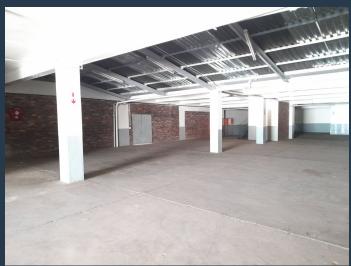

# R25,844 per month excl. VAT

R28 per m<sup>2</sup>

www.spire.co.za

Warehouse to rent in the heart of Benrose, Johannesburg, the warehouse component is 862m2 with the office component at 61m2 totalling 923m2. The unit offers an open plan ground floor warehouse area, upstairs arear for storage, machine location or the like, reception area and ablutions. There is three phase power, a roller shutter door, Dock level and own yard. The property enjoys a prime central location in a secure business park, with quick and convenient access to the M2, M31 and M19 highways both north and South bound. It has excellent truck accessibility, 24hr security and area cleaning. Being right on the main reef road, the property enjoys easy access to public transportation. We have been helping businesses just like yours to find...

#### **PROPERTY DETAILS**

▲ Floor Size 923m²▲ Land Size 10000▲ Zoning Industrial