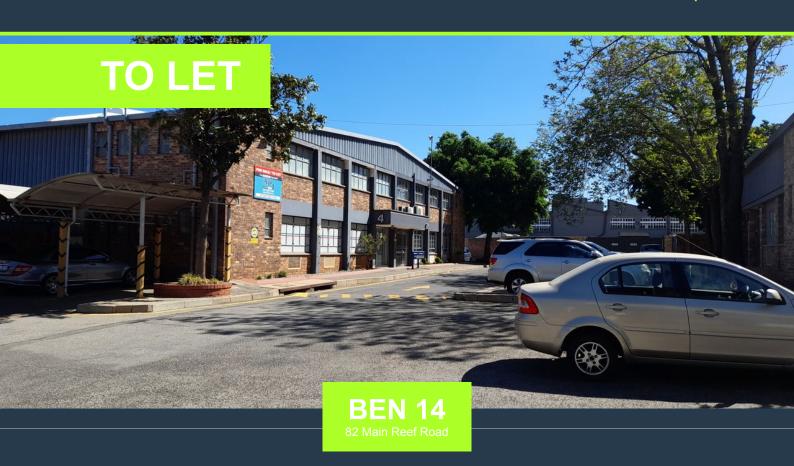

# R25,844 per month excl. VAT

R28 per m<sup>2</sup>

www.spire.co.za

Warehouse to rent in the heart of Benrose, Johannesburg, the warehouse component is 862m2 with the office component at 61m2 totalling 923m2. The unit offers an open plan ground floor warehouse area, upstairs arear for storage, machine location or the like, reception area and ablutions. There is three phase power, a roller shutter door, Dock level and own yard. The property enjoys a prime central location in a secure business park, with quick and convenient access to the M2, M31 and M19 highways both north and South bound. It has excellent truck accessibility, 24hr security and area cleaning. Being right on the main reef road, the property enjoys easy access to public transportation. We have been helping businesses just like yours to find...

### WAREHOUSE TO RENT IN BENROSE, JOHANNESBURG