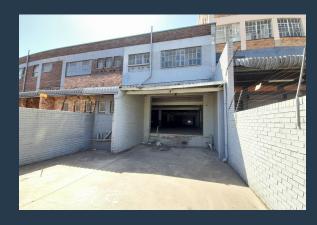

# R25,844 per month excl. VAT

R28 per m<sup>2</sup>

www.spire.co.za

Warehouse to rent in the heart of Benrose, Johannesburg, the warehouse component is 862m2 with the office component at 61m2 totalling 923m2. The unit offers an open plan ground floor warehouse area, upstairs arear for storage, machine location or the like, reception area and ablutions. There is three phase power, a roller shutter door, Dock level and own yard. The property enjoys a prime central location in a secure business park, with quick and convenient access to the M2, M31 and M19 highways both north and South bound. It has excellent truck accessibility, 24hr security and area cleaning. Being right on the main reef road, the property enjoys easy access to public transportation. We have been helping businesses just like yours to find...