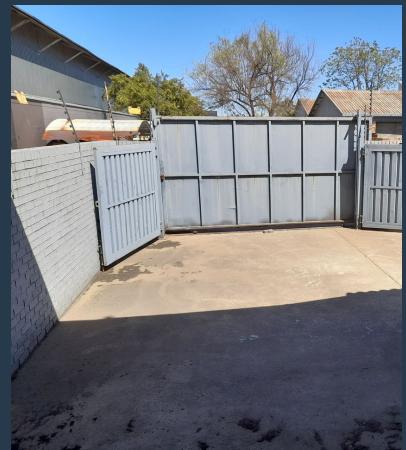

# R25,844 per month excl. VAT

R28 per m<sup>2</sup>

www.spire.co.za

Warehouse to rent in the heart of Benrose, Johannesburg, the warehouse component is 862m2 with the office component at 61m2 totalling 923m2. The unit offers an open plan ground floor warehouse area, upstairs arear for storage, machine location or the like, reception area and ablutions. There is three phase power, a roller shutter door, Dock level and own yard. The property enjoys a prime central location in a secure business park, with quick and convenient access to the M2, M31 and M19 highways both north and South bound. It has excellent truck accessibility, 24hr security and area cleaning. Being right on the main reef road, the property enjoys easy access to public transportation. We have been helping businesses just like yours to find...