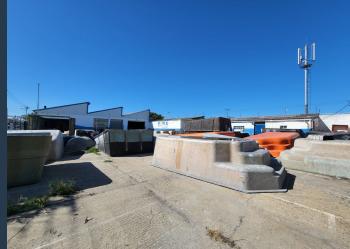

# SPIRE

www.spire.co.za

2,000m<sup>2</sup> Industrial Property To Let In Elsies River This 2,000m<sup>2</sup> industrial property is located on Socony Road in Elsies River Industrial. Its strategic location provides easy access to Voortrekker Road, which links to Jakes Gerwel Drive (M7) connecting you to both the N1 and the N2. The warehouse makes up 1,000m<sup>2</sup> and is complimented by an expansive 1,000m<sup>2</sup> yard. The yard is access controlled via a remote controlled gate and has interlink truck access. The building also provides ample street parking. Additional storage facilities are provided as well as dedicated office space overlooking the warehouse floor. The warehouse has 3 phase power supply of 60 amps and is ideal for light manufacturing or storage and distribution. property...

### 2,000M<sup>2</sup> INDUSTRIAL PROPERTY TO LET IN ELSIES RIVER

### **PROPERTY DETAILS**

- 🔺 Floor Size
- Zoning

2000m<sup>2</sup> Industrial **PROPERTY | WITH PURPOSE** 