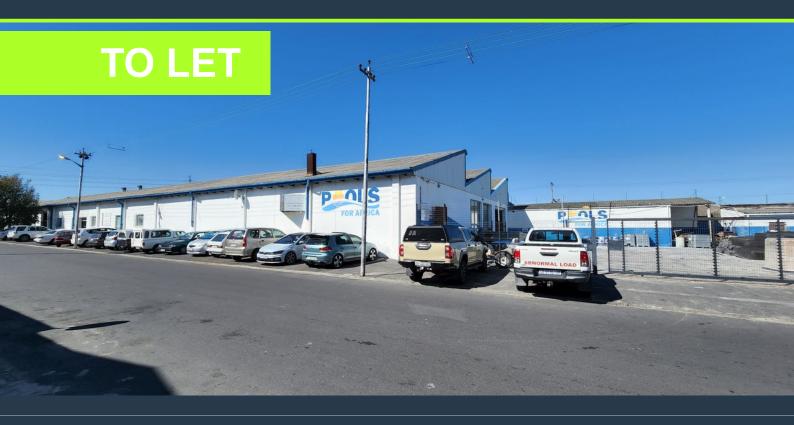

# SPIRE

www.spire.co.za

2,000m<sup>2</sup> Industrial Property To Let In Elsies River This 2,000m<sup>2</sup> industrial property is located on Socony Road in Elsies River Industrial. Its strategic location provides easy access to Voortrekker Road, which links to Jakes Gerwel Drive (M7) connecting you to both the N1 and the N2. The warehouse makes up 1,000m<sup>2</sup> and is complimented by an expansive 1,000m<sup>2</sup> yard. The yard is access controlled via a remote controlled gate and has interlink truck access. The building also provides ample street parking. Additional storage facilities are provided as well as dedicated office space overlooking the warehouse floor. The warehouse has 3 phase power supply of 60 amps and is ideal for light manufacturing or storage and distribution. property...

### 2,000M<sup>2</sup> INDUSTRIAL PROPERTY TO LET IN ELSIES RIVER