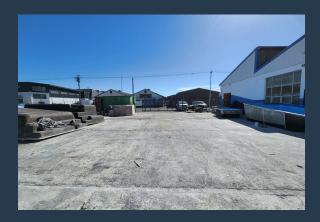

# SPIRE

www.spire.co.za

2,000m<sup>2</sup> Industrial Property To Let In Elsies River This 2,000m<sup>2</sup> industrial property is located on Socony Road in Elsies River Industrial. Its strategic location provides easy access to Voortrekker Road, which links to Jakes Gerwel Drive (M7) connecting you to both the N1 and the N2. The warehouse makes up 1,000m<sup>2</sup> and is complimented by an expansive 1,000m<sup>2</sup> yard. The yard is access controlled via a remote controlled gate and has interlink truck access. The building also provides ample street parking. Additional storage facilities are provided as well as dedicated office space overlooking the warehouse floor. The warehouse has 3 phase power supply of 60 amps and is ideal for light manufacturing or storage and distribution. property...