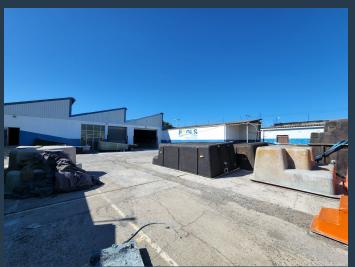

# SPIRE

www.spire.co.za

2,000m<sup>2</sup> Industrial Property To Let In Elsies River This 2,000m<sup>2</sup> industrial property is located on Socony Road in Elsies River Industrial. Its strategic location provides easy access to Voortrekker Road, which links to Jakes Gerwel Drive (M7) connecting you to both the N1 and the N2. The warehouse makes up 1,000m<sup>2</sup> and is complimented by an expansive 1,000m<sup>2</sup> yard. The yard is access controlled via a remote controlled gate and has interlink truck access. The building also provides ample street parking. Additional storage facilities are provided as well as dedicated office space overlooking the warehouse floor. The warehouse has 3 phase power supply of 60 amps and is ideal for light manufacturing or storage and distribution. property...

### 2,000M<sup>2</sup> INDUSTRIAL PROPERTY TO LET IN ELSIES RIVER

### **PROPERTY DETAILS**

- 🔺 Floor Size
- Zoning

2000m<sup>2</sup> Industrial **PROPERTY | WITH PURPOSE** 