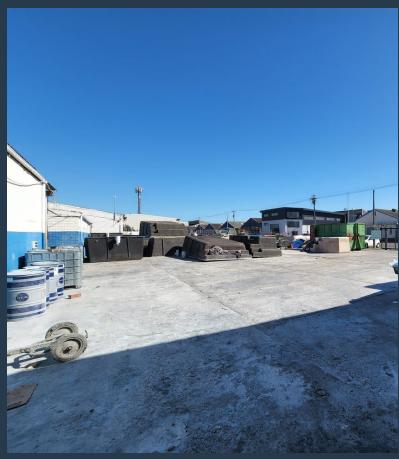

# SPIRE

www.spire.co.za

2,000m<sup>2</sup> Industrial Property To Let In Elsies River This 2,000m<sup>2</sup> industrial property is located on Socony Road in Elsies River Industrial. Its strategic location provides easy access to Voortrekker Road, which links to Jakes Gerwel Drive (M7) connecting you to both the N1 and the N2. The warehouse makes up 1,000m<sup>2</sup> and is complimented by an expansive 1,000m<sup>2</sup> yard. The yard is access controlled via a remote controlled gate and has interlink truck access. The building also provides ample street parking. Additional storage facilities are provided as well as dedicated office space overlooking the warehouse floor. The warehouse has 3 phase power supply of 60 amps and is ideal for light manufacturing or storage and distribution. property...