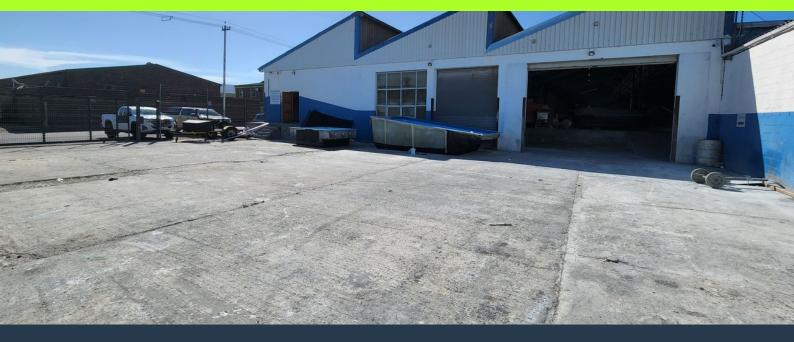

# SPIRE

www.spire.co.za

2,000m<sup>2</sup> Industrial Property To Let In Elsies River This 2,000m<sup>2</sup> industrial property is located on Socony Road in Elsies River Industrial. Its strategic location provides easy access to Voortrekker Road, which links to Jakes Gerwel Drive (M7) connecting you to both the N1 and the N2. The warehouse makes up 1,000m<sup>2</sup> and is complimented by an expansive 1,000m<sup>2</sup> yard. The yard is access controlled via a remote controlled gate and has interlink truck access. The building also provides ample street parking. Additional storage facilities are provided as well as dedicated office space overlooking the warehouse floor. The warehouse has 3 phase power supply of 60 amps and is ideal for light manufacturing or storage and distribution. property...