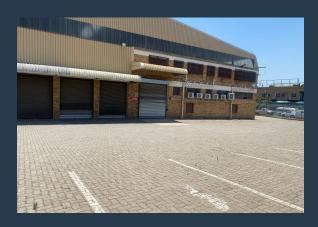

# SPIRE

www.spire.co.za

9000smq warehouse space to let in Meadowdale, Germiston. This space is directly located alongside the R24 highway, also having the OR Tambo airport in close proximity. This warehouse does not just provide a large space inside but their is also a triple story offices with big spaces. There is a big yard for additional space. Some Key feaures incldued in the warehouse: Large highet within the warehouse about 11m 11 on-grade and docking doors Stand alone property that has 3 entrances 3 phase power supply Germiston is situated in the East Rand area of Gauteng. Germiston is South Africa's sixth largest city with 70% of the western world's gold passing through its gold refinery. Germiston also boasts South Africa's biggest railway junction...

### WAREHOUSE SPACE TO LET IN MEADOWDALE, GERMINSTON