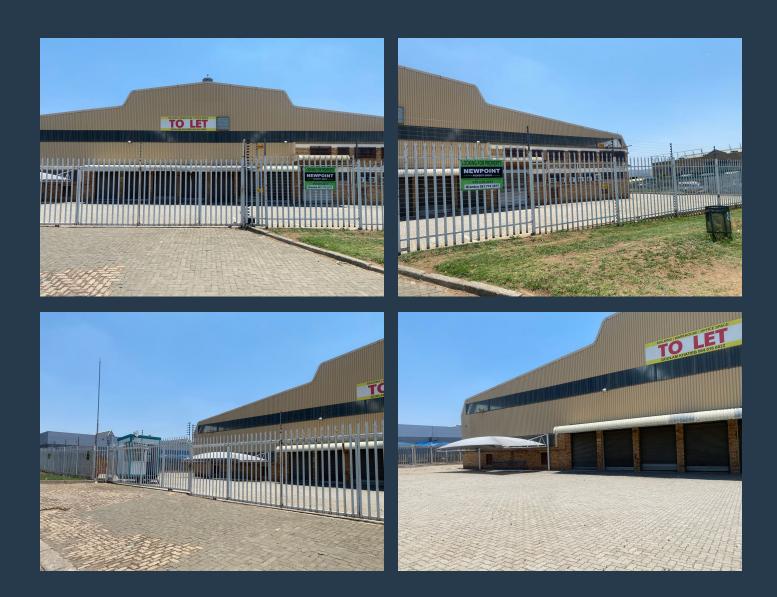

# SPIRE

www.spire.co.za

9000smq warehouse space to let in Meadowdale, Germiston. This space is directly located alongside the R24 highway, also having the OR Tambo airport in close proximity. This warehouse does not just provide a large space inside but their is also a triple story offices with big spaces. There is a big yard for additional space. Some Key feaures incldued in the warehouse: Large highet within the warehouse about 11m 11 on-grade and docking doors Stand alone property that has 3 entrances 3 phase power supply Germiston is situated in the East Rand area of Gauteng. Germiston is South Africa's sixth largest city with 70% of the western world's gold passing through its gold refinery. Germiston also boasts South Africa's biggest railway junction...

### WAREHOUSE SPACE TO LET IN MEADOWDALE, GERMINSTON

### **PROPERTY DETAILS**

- ▲ Floor Size
- 🔺 Zoning

9000m<sup>2</sup> Industrial **PROPERTY | WITH PURPOSE** 