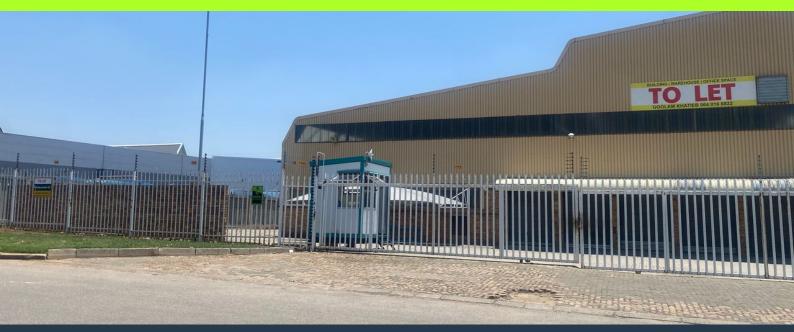

# SPIRE

www.spire.co.za

9000smq warehouse space to let in Meadowdale, Germiston. This space is directly located alongside the R24 highway, also having the OR Tambo airport in close proximity. This warehouse does not just provide a large space inside but their is also a triple story offices with big spaces. There is a big yard for additional space. Some Key feaures incldued in the warehouse: Large highet within the warehouse about 11m 11 on-grade and docking doors Stand alone property that has 3 entrances 3 phase power supply Germiston is situated in the East Rand area of Gauteng. Germiston is South Africa's sixth largest city with 70% of the western world's gold passing through its gold refinery. Germiston also boasts South Africa's biggest railway junction...

### WAREHOUSE SPACE TO LET IN MEADOWDALE, GERMINSTON