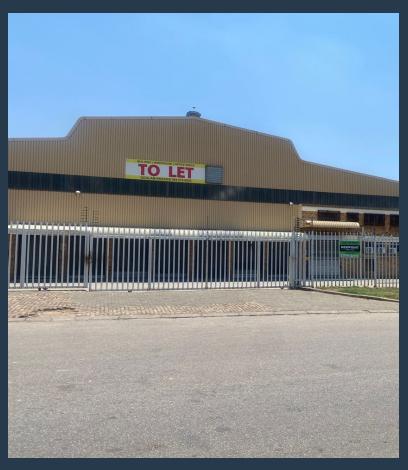

# SPIRE

www.spire.co.za

9000smq warehouse space to let in Meadowdale, Germiston. This space is directly located alongside the R24 highway, also having the OR Tambo airport in close proximity. This warehouse does not just provide a large space inside but their is also a triple story offices with big spaces. There is a big yard for additional space. Some Key feaures incldued in the warehouse: Large highet within the warehouse about 11m 11 on-grade and docking doors Stand alone property that has 3 entrances 3 phase power supply Germiston is situated in the East Rand area of Gauteng. Germiston is South Africa's sixth largest city with 70% of the western world's gold passing through its gold refinery. Germiston also boasts South Africa's biggest railway junction...

### WAREHOUSE SPACE TO LET IN MEADOWDALE, GERMINSTON