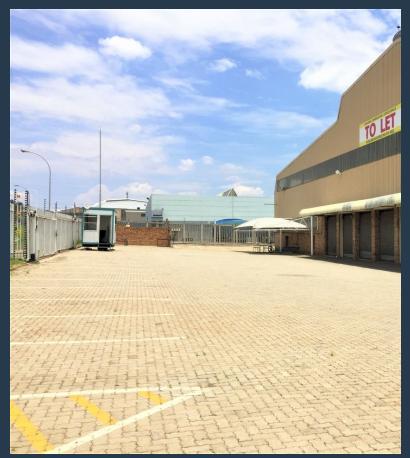

## R446,655 per month excl. VAT

R55 per m<sup>2</sup>

www.spire.co.za

6314sqm Warehouse with offices To Rent at 173 Herman Road, Meadowdale, Germiston. Warehouse facility all under sprinkler with well-maintained offices, Excellent potential for racking in a great naturally lit warehouse. Loading via a raised loading bay and as well as multiple on grade roller shutter doors and high ceiling. Rear ablutions for blue collar employees which is separate from your office ablutions. Property has exposure and entrances from 3 different roads, allowing for staff vehicles to be separated from the loading areas. Office is split over 3 floors and which is made up of multiple meeting rooms, single person offices, board rooms and open plan areas. Net rental amount excluding, rates, operational costs incurred by the...

#### PROPERTY DETAILS

 ▲ Security
 Yes
 ▲ Open Parking
 100.0
 ▲ Floor Size
 8121m²

 ▲ Air Conditioning
 Yes
 ▲ Zoning
 Industrial