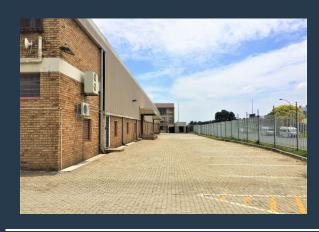

## R446,655 per month excl. VAT

R55 per m<sup>2</sup>

www.spire.co.za

6314sqm Warehouse with offices To Rent at 173 Herman Road, Meadowdale, Germiston. Warehouse facility all under sprinkler with well-maintained offices, Excellent potential for racking in a great naturally lit warehouse. Loading via a raised loading bay and as well as multiple on grade roller shutter doors and high ceiling. Rear ablutions for blue collar employees which is separate from your office ablutions. Property has exposure and entrances from 3 different roads, allowing for staff vehicles to be separated from the loading areas. Office is split over 3 floors and which is made up of multiple meeting rooms, single person offices, board rooms and open plan areas. Net rental amount excluding, rates, operational costs incurred by the...