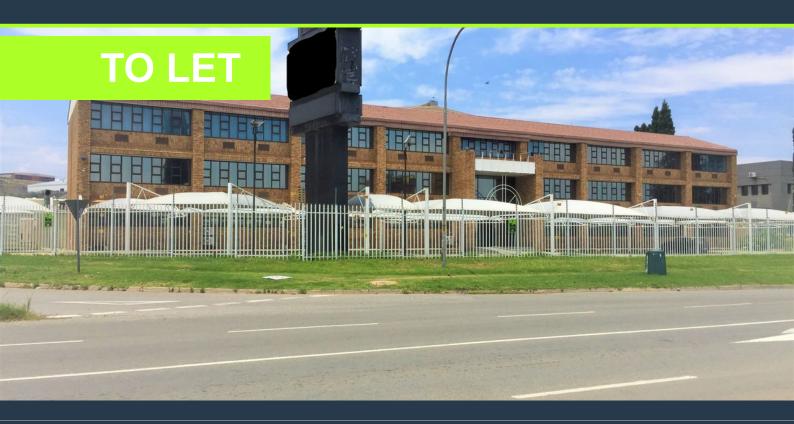

## R446,655 per month excl. VAT

R55 per m<sup>2</sup>

www.spire.co.za

6314sqm Warehouse with offices To Rent at 173 Herman Road, Meadowdale, Germiston. Warehouse facility all under sprinkler with well-maintained offices, Excellent potential for racking in a great naturally lit warehouse. Loading via a raised loading bay and as well as multiple on grade roller shutter doors and high ceiling. Rear ablutions for blue collar employees which is separate from your office ablutions. Property has exposure and entrances from 3 different roads, allowing for staff vehicles to be separated from the loading areas. Office is split over 3 floors and which is made up of multiple meeting rooms, single person offices, board rooms and open plan areas. Net rental amount excluding, rates, operational costs incurred by the...

### WAREHOUSE SPACE TO RENT MEADOWDALE, GERMISTON