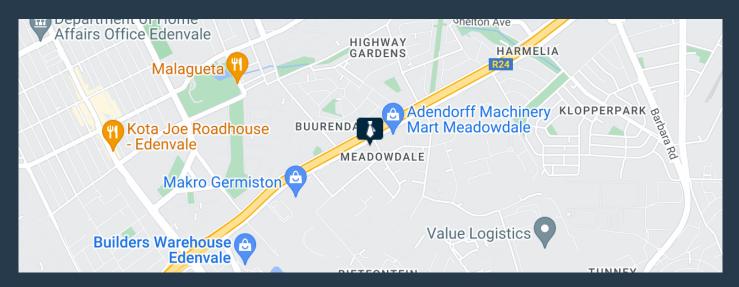

ton. Warehouse facility all under sprinkler with well-maintained offices, Excellent potential for racking in a great naturally lit warehouse. Loading via a raised loading bay and as well as multiple on grade roller shutter doors and high ceiling. Rear ablutions for blue collar employees which is separate from your office ablutions. Property has exposure and entrances from 3 different roads, allowing for staff vehicles to be separated from the loading areas. Office is split over 3 floors and which is made up of multiple meeting rooms, single person offices, board rooms and open plan areas. Net rental amount excluding, rates, operational costs incurred by the...





# R446,655 per month excl. VAT R55 per m<sup>2</sup>



www.spire.co.za

### WAREHOUSE SPACE TO RENT MEADOWDALE, GERMISTON





#### PROPERTY DETAILS

 ▲ Security
 Yes
 ▲ Open Parking
 100.0
 ▲ Floor Size
 8121m²

 ▲ Air Conditioning
 Yes
 ▲ Zoning
 Industrial

# R446,655 per month excl. VAT

R55 per m<sup>2</sup>



www.spire.co.za









## **CONTACT US**



Nadeema Chothia Agent

- (011) 2685871
- 083 305 5354
- madeemac@spire.co.za