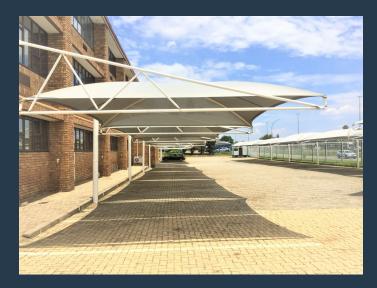

## R446,655 per month excl. VAT

R55 per m<sup>2</sup>

www.spire.co.za

6314sqm Warehouse with offices To Rent at 173 Herman Road, Meadowdale, Germiston. Warehouse facility all under sprinkler with well-maintained offices, Excellent potential for racking in a great naturally lit warehouse. Loading via a raised loading bay and as well as multiple on grade roller shutter doors and high ceiling. Rear ablutions for blue collar employees which is separate from your office ablutions. Property has exposure and entrances from 3 different roads, allowing for staff vehicles to be separated from the loading areas. Office is split over 3 floors and which is made up of multiple meeting rooms, single person offices, board rooms and open plan areas. Net rental amount excluding, rates, operational costs incurred by the...