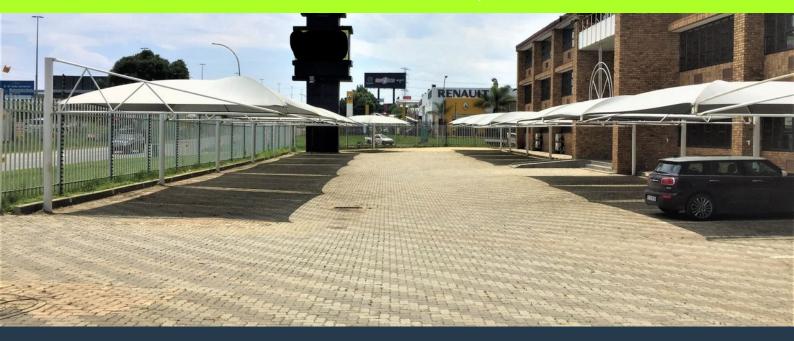

## R446,655 per month excl. VAT

R55 per m<sup>2</sup>

www.spire.co.za

6314sqm Warehouse with offices To Rent at 173 Herman Road, Meadowdale, Germiston. Warehouse facility all under sprinkler with well-maintained offices, Excellent potential for racking in a great naturally lit warehouse. Loading via a raised loading bay and as well as multiple on grade roller shutter doors and high ceiling. Rear ablutions for blue collar employees which is separate from your office ablutions. Property has exposure and entrances from 3 different roads, allowing for staff vehicles to be separated from the loading areas. Office is split over 3 floors and which is made up of multiple meeting rooms, single person offices, board rooms and open plan areas. Net rental amount excluding, rates, operational costs incurred by the...