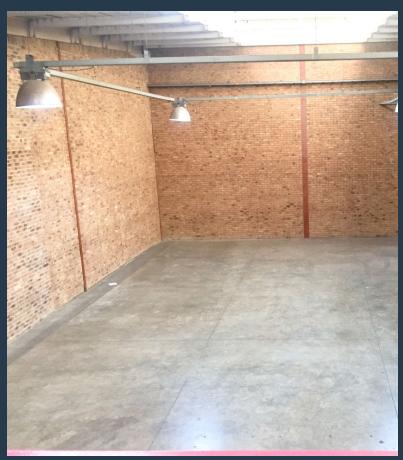

## SPIRE

www.spire.co.za

350 Sqm Industrial Space Available To Rent in Meadowdale, Edenvale, Johannesburg. This unit is situated in Block E unit 3 at Roete 24 Business Park. It consists of an office space which is accessible via the stairs, both male and female bathroom facilities, basins, high roof, showers, ample parking space, and a roller shutter garage. Ideal for Retail, Factory, Warehouse and Storage. Roete 24 business park is situated on the busy road of Herman Street, overlooking the N12 highway and near the main arterial routes. Public transport is available in the area which also passes by the main entrance of the Business Park on Herman Street. There's 24-hour security and a guard house on site. We have been helping businesses just like yours to find...