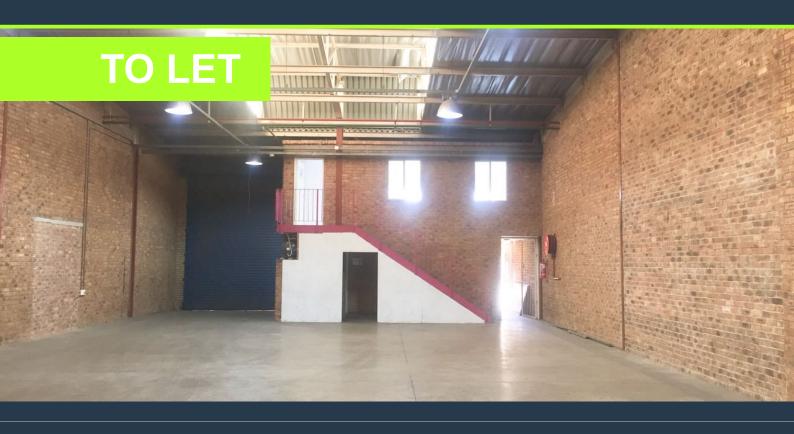

## SPIRE

www.spire.co.za

350 Sqm Industrial Space Available To Rent in Meadowdale, Edenvale, Johannesburg. This unit is situated in Block E unit 3 at Roete 24 Business Park. It consists of an office space which is accessible via the stairs, both male and female bathroom facilities, basins, high roof, showers, ample parking space, and a roller shutter garage. Ideal for Retail, Factory, Warehouse and Storage. Roete 24 business park is situated on the busy road of Herman Street, overlooking the N12 highway and near the main arterial routes. Public transport is available in the area which also passes by the main entrance of the Business Park on Herman Street. There's 24-hour security and a guard house on site. We have been helping businesses just like yours to find...