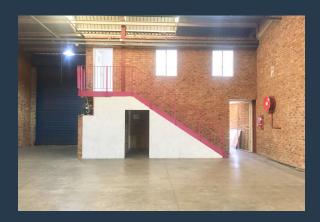

## SPIRE

www.spire.co.za

350 Sqm Industrial Space Available To Rent in Meadowdale, Edenvale, Johannesburg. This unit is situated in Block E unit 3 at Roete 24 Business Park. It consists of an office space which is accessible via the stairs, both male and female bathroom facilities, basins, high roof, showers, ample parking space, and a roller shutter garage. Ideal for Retail, Factory, Warehouse and Storage. Roete 24 business park is situated on the busy road of Herman Street, overlooking the N12 highway and near the main arterial routes. Public transport is available in the area which also passes by the main entrance of the Business Park on Herman Street. There's 24-hour security and a guard house on site. We have been helping businesses just like yours to find...