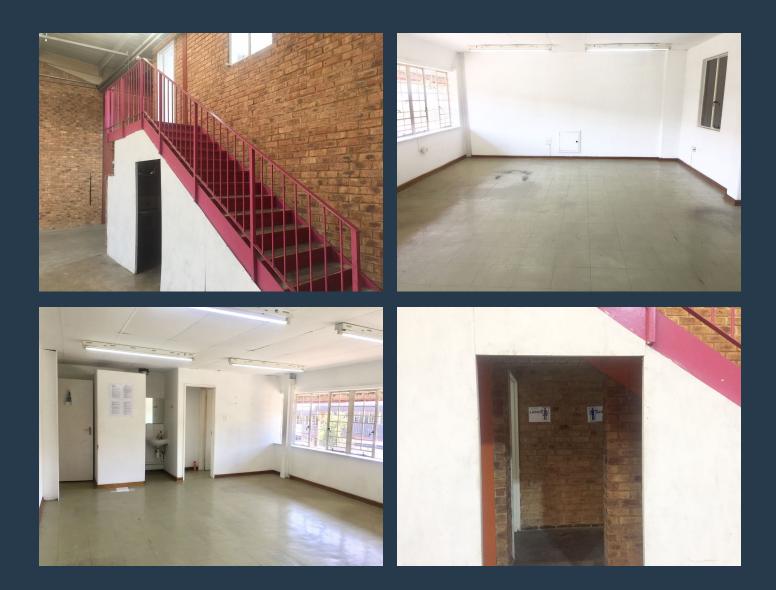

## SPIRE

www.spire.co.za

350 Sqm Industrial Space Available To Rent in Meadowdale, Edenvale, Johannesburg. This unit is situated in Block E unit 3 at Roete 24 Business Park. It consists of an office space which is accessible via the stairs, both male and female bathroom facilities, basins, high roof, showers, ample parking space, and a roller shutter garage. Ideal for Retail, Factory, Warehouse and Storage. Roete 24 business park is situated on the busy road of Herman Street, overlooking the N12 highway and near the main arterial routes. Public transport is available in the area which also passes by the main entrance of the Business Park on Herman Street. There's 24-hour security and a guard house on site. We have been helping businesses just like yours to find...