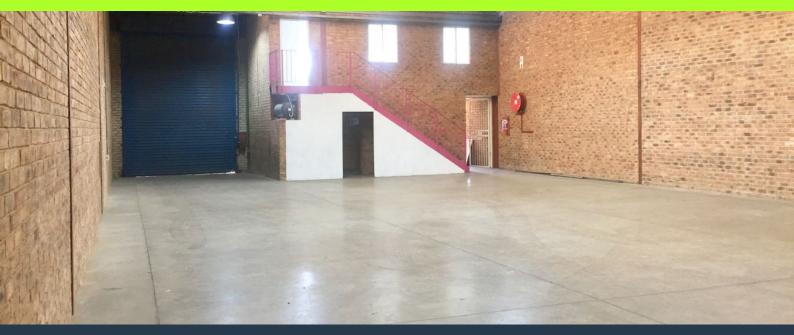

## SPIRE

www.spire.co.za

350 Sqm Industrial Space Available To Rent in Meadowdale, Edenvale, Johannesburg. This unit is situated in Block E unit 3 at Roete 24 Business Park. It consists of an office space which is accessible via the stairs, both male and female bathroom facilities, basins, high roof, showers, ample parking space, and a roller shutter garage. Ideal for Retail, Factory, Warehouse and Storage. Roete 24 business park is situated on the busy road of Herman Street, overlooking the N12 highway and near the main arterial routes. Public transport is available in the area which also passes by the main entrance of the Business Park on Herman Street. There's 24-hour security and a guard house on site. We have been helping businesses just like yours to find...