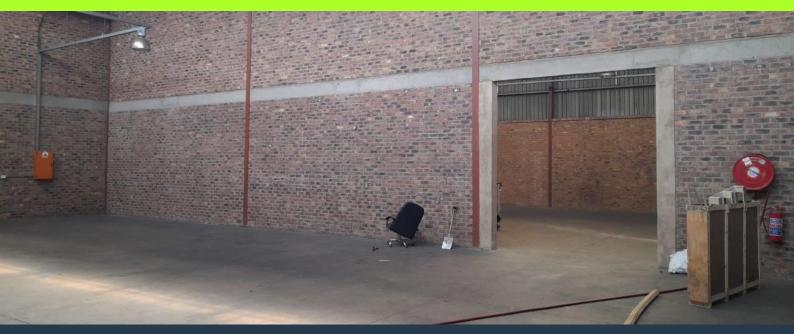

## SPIRE

www.spire.co.za

351m2 Warehouse to let in Meadowdale, Germiston The premises is situated on Herman Road directly parallel to the R24 (highway exposure) with easy access to major routes, the R21, N12 and O.R. Tambo International Airport being less than 20 minutes away. Being in the east Rand it has great logistic access to Johannesburg, west Rand, PTA and surrounds. This property is in a well secure industrial park with a 24hr security control and on-site security respond. The unit measures approximately 351m2 comprising of a 311m2 warehousing with a neat 40m2 offices and ablutions. There is a large roller door leading directly onto the warehouse floor with good height of 7m to the eaves and 80 amps three phase electrical power supply with a 50% roof...