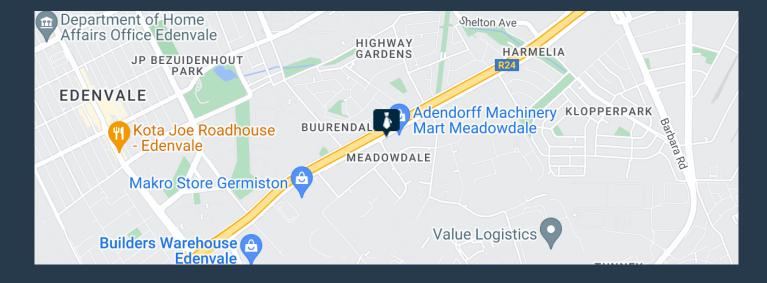

## SPIRE

www.spire.co.za

351m2 Warehouse to let in Meadowdale, Germiston The premises is situated on Herman Road directly parallel to the R24 (highway exposure) with easy access to major routes, the R21, N12 and O.R. Tambo International Airport being less than 20 minutes away. Being in the east Rand it has great logistic access to Johannesburg, west Rand, PTA and surrounds. This property is in a well secure industrial park with a 24hr security control and on-site security respond. The unit measures approximately 351m2 comprising of a 311m2 warehousing with a neat 40m2 offices and ablutions. There is a large roller door leading directly onto the warehouse floor with good height of 7m to the eaves and 80 amps three phase electrical power supply with a 50% roof...