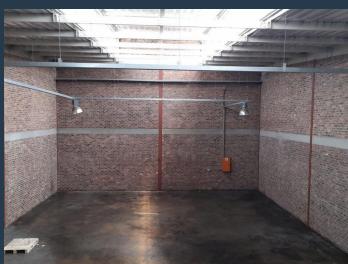

## SPIRE

www.spire.co.za

351m2 Warehouse to let in Meadowdale, Germiston The premises is situated on Herman Road directly parallel to the R24 (highway exposure) with easy access to major routes, the R21, N12 and O.R. Tambo International Airport being less than 20 minutes away. Being in the east Rand it has great logistic access to Johannesburg, west Rand, PTA and surrounds. This property is in a well secure industrial park with a 24hr security control and on-site security respond. The unit measures approximately 351m2 comprising of a 311m2 warehousing with a neat 40m2 offices and ablutions. There is a large roller door leading directly onto the warehouse floor with good height of 7m to the eaves and 80 amps three phase electrical power supply with a 50% roof...