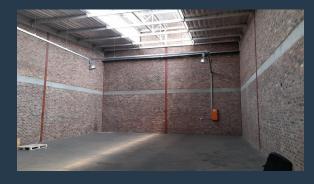

## SPIRE

www.spire.co.za

351m2 Warehouse to let in Meadowdale, Germiston The premises is situated on Herman Road directly parallel to the R24 (highway exposure) with easy access to major routes, the R21, N12 and O.R. Tambo International Airport being less than 20 minutes away. Being in the east Rand it has great logistic access to Johannesburg, west Rand, PTA and surrounds. This property is in a well secure industrial park with a 24hr security control and on-site security respond. The unit measures approximately 351m2 comprising of a 311m2 warehousing with a neat 40m2 offices and ablutions. There is a large roller door leading directly onto the warehouse floor with good height of 7m to the eaves and 80 amps three phase electrical power supply with a 50% roof...