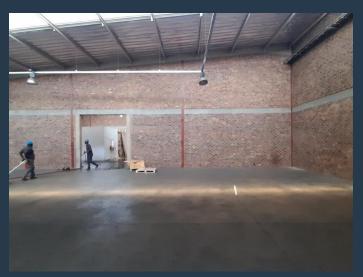

## SPIRE

www.spire.co.za

351m2 Warehouse to let in Meadowdale, Germiston The premises is situated on Herman Road directly parallel to the R24 (highway exposure) with easy access to major routes, the R21, N12 and O.R. Tambo International Airport being less than 20 minutes away. Being in the east Rand it has great logistic access to Johannesburg, west Rand, PTA and surrounds. This property is in a well secure industrial park with a 24hr security control and on-site security respond. The unit measures approximately 351m2 comprising of a 311m2 warehousing with a neat 40m2 offices and ablutions. There is a large roller door leading directly onto the warehouse floor with good height of 7m to the eaves and 80 amps three phase electrical power supply with a 50% roof...