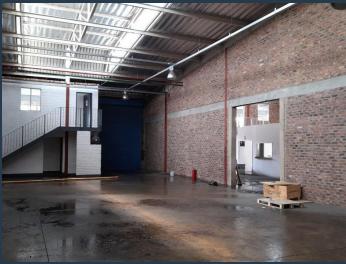

## SPIRE

www.spire.co.za

351m2 Warehouse to let in Meadowdale, Germiston The premises is situated on Herman Road directly parallel to the R24 (highway exposure) with easy access to major routes, the R21, N12 and O.R. Tambo International Airport being less than 20 minutes away. Being in the east Rand it has great logistic access to Johannesburg, west Rand, PTA and surrounds. This property is in a well secure industrial park with a 24hr security control and on-site security respond. The unit measures approximately 351m2 comprising of a 311m2 warehousing with a neat 40m2 offices and ablutions. There is a large roller door leading directly onto the warehouse floor with good height of 7m to the eaves and 80 amps three phase electrical power supply with a 50% roof...