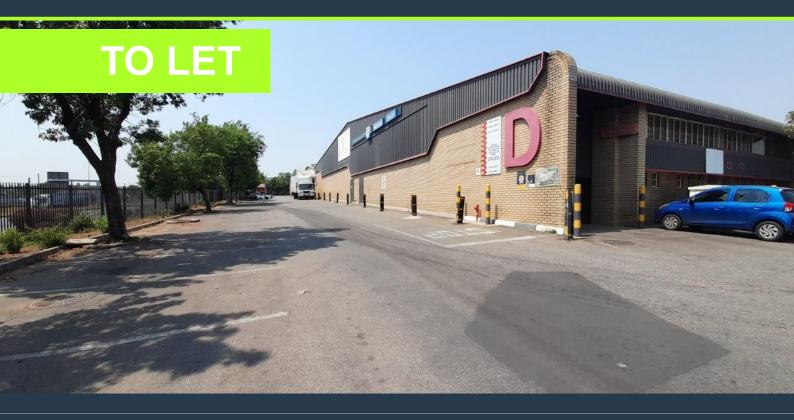

## SPIRE

www.spire.co.za

351m2 Warehouse to let in Meadowdale, Germiston The premises is situated on Herman Road directly parallel to the R24 (highway exposure) with easy access to major routes, the R21, N12 and O.R. Tambo International Airport being less than 20 minutes away. Being in the east Rand it has great logistic access to Johannesburg, west Rand, PTA and surrounds. This property is in a well secure industrial park with a 24hr security control and on-site security respond. The unit measures approximately 351m2 comprising of a 311m2 warehousing with a neat 40m2 offices and ablutions. There is a large roller door leading directly onto the warehouse floor with good height of 7m to the eaves and 80 amps three phase electrical power supply with a 50% roof...

### WAREHOUSE TO LET IN MEADOWDALE, GERMISTON