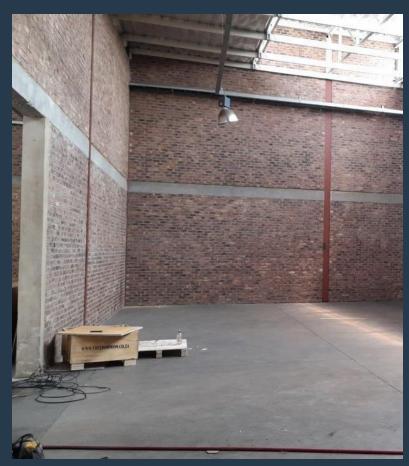

## SPIRE

www.spire.co.za

351m2 Warehouse to let in Meadowdale, Germiston The premises is situated on Herman Road directly parallel to the R24 (highway exposure) with easy access to major routes, the R21, N12 and O.R. Tambo International Airport being less than 20 minutes away. Being in the east Rand it has great logistic access to Johannesburg, west Rand, PTA and surrounds. This property is in a well secure industrial park with a 24hr security control and on-site security respond. The unit measures approximately 351m2 comprising of a 311m2 warehousing with a neat 40m2 offices and ablutions. There is a large roller door leading directly onto the warehouse floor with good height of 7m to the eaves and 80 amps three phase electrical power supply with a 50% roof...