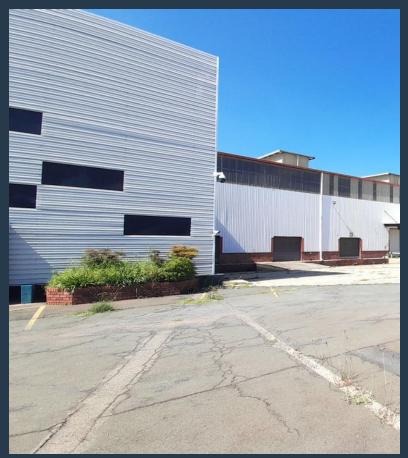

## R780,760 per month excl. VAT

www.spire.co.za

SPIRE

R40 per m<sup>2</sup>

Warehouse to let in Germiston, located in Jupiter a central industrial node in Germiston. The location is just off the M37 and M2, connecting to the N3 making it very convenient for logistical access in Guateng and beyond. 19519m2 heavy industrial warehouse, offering 17775 m2 of warehouse space, offices to the size of 1744m2, and sufficient ablutions. This free-standing warehouse has multiple roller shutter doors, Dock levels and two large access gates. The large yard offers easy access and parking for link trucks. There is 25 covered parking bays and still more for staff and clients. It offers also the below: 22KV power supply 2 X 10 ton cranes that cover the length of the warehouse. Three Phase Power. +- 5000m2 Yard. 8m to...

### **WAREHOUSE TO LET IN JUPITER, GERMISTON**