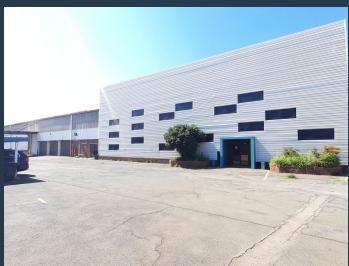

## R780,760 per month excl. VAT

www.spire.co.za

SPIRE

R40 per m<sup>2</sup>

Warehouse to let in Germiston, located in Jupiter a central industrial node in Germiston. The location is just off the M37 and M2, connecting to the N3 making it very convenient for logistical access in Guateng and beyond. 19519m2 heavy industrial warehouse, offering 17775 m2 of warehouse space, offices to the size of 1744m2, and sufficient ablutions. This free-standing warehouse has multiple roller shutter doors, Dock levels and two large access gates. The large yard offers easy access and parking for link trucks. There is 25 covered parking bays and still more for staff and clients. It offers also the below: 22KV power supply 2 X 10 ton cranes that cover the length of the warehouse. Three Phase Power. +- 5000m2 Yard. 8m to...

### **WAREHOUSE TO LET IN JUPITER, GERMISTON**

#### **PROPERTY DETAILS**

▲ Open Parking

15.0

▲ Floor Size

19519m<sup>2</sup>

▲ Covered Parking

25.0

**▲** Zoning