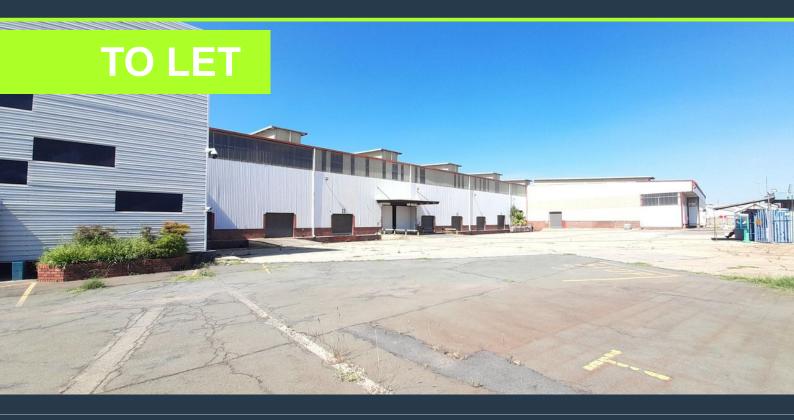

## R780,760 per month excl. VAT

www.spire.co.za

SPIRE

R40 per m<sup>2</sup>

Warehouse to let in Germiston, located in Jupiter a central industrial node in Germiston. The location is just off the M37 and M2, connecting to the N3 making it very convenient for logistical access in Guateng and beyond. 19519m2 heavy industrial warehouse, offering 17775 m2 of warehouse space, offices to the size of 1744m2, and sufficient ablutions. This free-standing warehouse has multiple roller shutter doors, Dock levels and two large access gates. The large yard offers easy access and parking for link trucks. There is 25 covered parking bays and still more for staff and clients. It offers also the below: 22KV power supply 2 X 10 ton cranes that cover the length of the warehouse. Three Phase Power. +- 5000m2 Yard. 8m to...

### **WAREHOUSE TO LET IN JUPITER, GERMISTON**