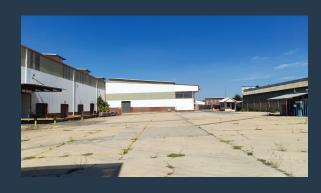

## R780,760 per month excl. VAT

www.spire.co.za

SPIRE

R40 per m<sup>2</sup>

Warehouse to let in Germiston, located in Jupiter a central industrial node in Germiston. The location is just off the M37 and M2, connecting to the N3 making it very convenient for logistical access in Guateng and beyond. 19519m2 heavy industrial warehouse, offering 17775 m2 of warehouse space, offices to the size of 1744m2, and sufficient ablutions. This free-standing warehouse has multiple roller shutter doors, Dock levels and two large access gates. The large yard offers easy access and parking for link trucks. There is 25 covered parking bays and still more for staff and clients. It offers also the below: 22KV power supply 2 X 10 ton cranes that cover the length of the warehouse. Three Phase Power. +- 5000m2 Yard. 8m to...

### **WAREHOUSE TO LET IN JUPITER, GERMISTON**