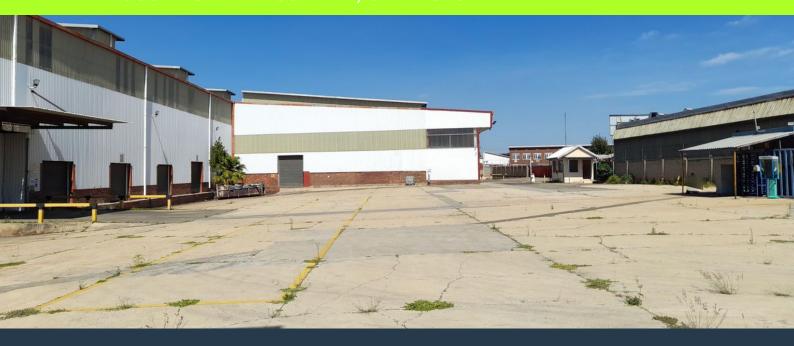

## R780,760 per month excl. VAT

www.spire.co.za

SPIRE

R40 per m<sup>2</sup>

Warehouse to let in Germiston, located in Jupiter a central industrial node in Germiston. The location is just off the M37 and M2, connecting to the N3 making it very convenient for logistical access in Guateng and beyond. 19519m2 heavy industrial warehouse, offering 17775 m2 of warehouse space, offices to the size of 1744m2, and sufficient ablutions. This free-standing warehouse has multiple roller shutter doors, Dock levels and two large access gates. The large yard offers easy access and parking for link trucks. There is 25 covered parking bays and still more for staff and clients. It offers also the below: 22KV power supply 2 X 10 ton cranes that cover the length of the warehouse. Three Phase Power. +- 5000m2 Yard. 8m to...

### **WAREHOUSE TO LET IN JUPITER, GERMISTON**