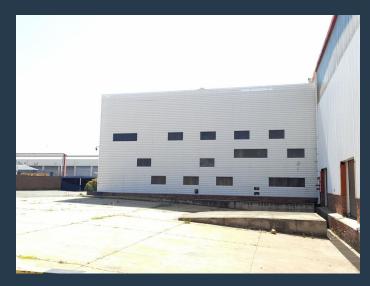

## R780,760 per month excl. VAT

www.spire.co.za

SPIRE

R40 per m<sup>2</sup>

Warehouse to let in Germiston, located in Jupiter a central industrial node in Germiston. The location is just off the M37 and M2, connecting to the N3 making it very convenient for logistical access in Guateng and beyond. 19519m2 heavy industrial warehouse, offering 17775 m2 of warehouse space, offices to the size of 1744m2, and sufficient ablutions. This free-standing warehouse has multiple roller shutter doors, Dock levels and two large access gates. The large yard offers easy access and parking for link trucks. There is 25 covered parking bays and still more for staff and clients. It offers also the below: 22KV power supply 2 X 10 ton cranes that cover the length of the warehouse. Three Phase Power. +- 5000m2 Yard. 8m to...

### **WAREHOUSE TO LET IN JUPITER, GERMISTON**

#### **PROPERTY DETAILS**

▲ Open Parking

15.0

▲ Floor Size

19519m<sup>2</sup>

▲ Covered Parking

25.0

**▲** Zoning