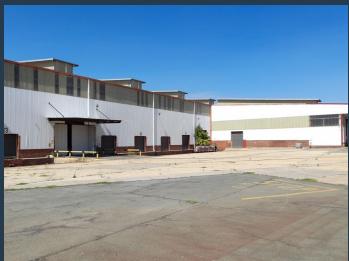

## R780,760 per month excl. VAT

www.spire.co.za

SPIRE

R40 per m<sup>2</sup>

Warehouse to let in Germiston, located in Jupiter a central industrial node in Germiston. The location is just off the M37 and M2, connecting to the N3 making it very convenient for logistical access in Guateng and beyond. 19519m2 heavy industrial warehouse, offering 17775 m2 of warehouse space, offices to the size of 1744m2, and sufficient ablutions. This free-standing warehouse has multiple roller shutter doors, Dock levels and two large access gates. The large yard offers easy access and parking for link trucks. There is 25 covered parking bays and still more for staff and clients. It offers also the below: 22KV power supply 2 X 10 ton cranes that cover the length of the warehouse. Three Phase Power. +- 5000m2 Yard. 8m to...

### **WAREHOUSE TO LET IN JUPITER, GERMISTON**

#### **PROPERTY DETAILS**

▲ Open Parking

15.0

▲ Floor Size

19519m<sup>2</sup>

▲ Covered Parking

25.0

**▲** Zoning