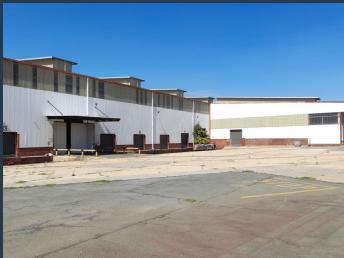

## R780,760 per month excl. VAT

www.spire.co.za

SPIRE

R40 per m<sup>2</sup>

Warehouse to let in Germiston, located in Jupiter a central industrial node in Germiston. The location is just off the M37 and M2, connecting to the N3 making it very convenient for logistical access in Guateng and beyond. 19519m2 heavy industrial warehouse, offering 17775 m2 of warehouse space, offices to the size of 1744m2, and sufficient ablutions. This free-standing warehouse has multiple roller shutter doors, Dock levels and two large access gates. The large yard offers easy access and parking for link trucks. There is 25 covered parking bays and still more for staff and clients. It offers also the below: 22KV power supply 2 X 10 ton cranes that cover the length of the warehouse. Three Phase Power. +- 5000m2 Yard. 8m to...

### **WAREHOUSE TO LET IN JUPITER, GERMISTON**

#### **PROPERTY DETAILS**

▲ Open Parking

15.0

▲ Floor Size

19519m<sup>2</sup>

▲ Covered Parking

25.0

**▲** Zoning