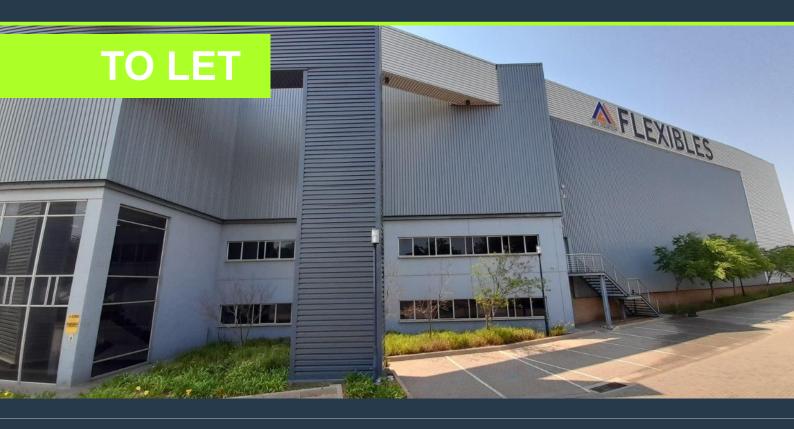

### SPIRE

www.spire.co.za

AAA Grade warehouse strategically located on the well-known Barbara Road with excellent visibility and exposure behind the 2.6m high ClearVu fence with infra-red cameras and fibre-optic detection systems in Elandsfontein, Germiston, in close proximity to OR Tambo with easy access to the R24, N12, N3 and the R21 highways, on Barbara Road. This state-of-the-art property offers ample light industrial warehouse space of 12456m2 with a well-fitting office component of 2124 m2, reception, offices, kitchenette, boardroom and meeting rooms and generous ablution facilities. All this if offered in this Fibre-reinforced jointless construction 14580m2 warehouse, engineer-designed FM2 special flatness floors with a loading baring capacity of 35mPa,...

WEB REF: CL3897

Nadeema Chothia | 083 305 5354 | nadeemac@spire.co.za

**PROPERTY | WITH PURPOSE** 