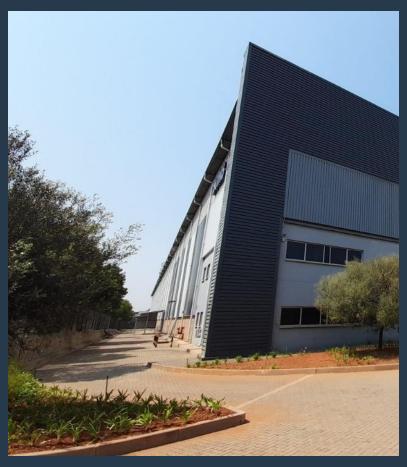

### SPIRE

www.spire.co.za

AAA Grade warehouse strategically located on the well-known Barbara Road with excellent visibility and exposure behind the 2.6m high ClearVu fence with infra-red cameras and fibre-optic detection systems in Elandsfontein, Germiston, in close proximity to OR Tambo with easy access to the R24, N12, N3 and the R21 highways, on Barbara Road. This state-of-the-art property offers ample light industrial warehouse space of 12456m2 with a well-fitting office component of 2124 m2, reception, offices, kitchenette, boardroom and meeting rooms and generous ablution facilities. All this if offered in this Fibre-reinforced jointless construction 14580m2 warehouse, engineer-designed FM2 special flatness floors with a loading baring capacity of 35mPa,...