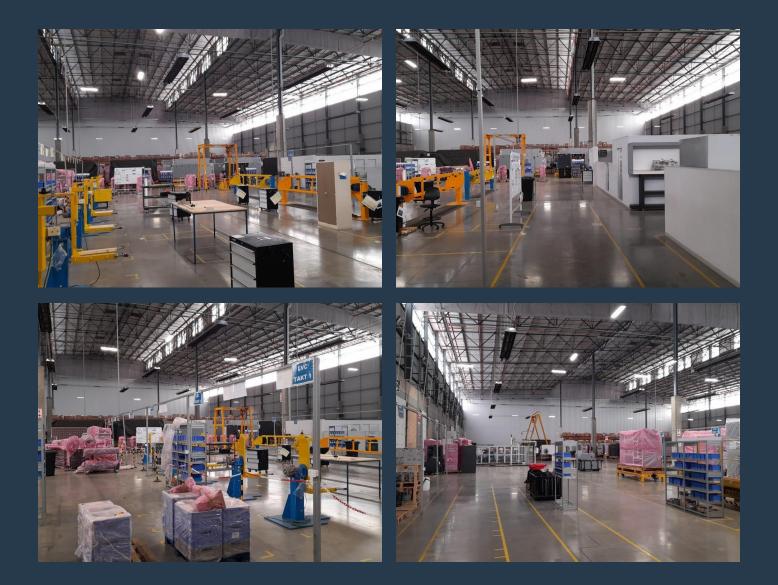

### SPIRE

www.spire.co.za

AAA Grade warehouse strategically located on the well-known Barbara Road with excellent visibility and exposure behind the 2.6m high ClearVu fence with infra-red cameras and fibre-optic detection systems in Elandsfontein, Germiston, in close proximity to OR Tambo with easy access to the R24, N12, N3 and the R21 highways, on Barbara Road. This state-of-the-art property offers ample light industrial warehouse space of 12456m2 with a well-fitting office component of 2124 m2, reception, offices, kitchenette, boardroom and meeting rooms and generous ablution facilities. All this if offered in this Fibre-reinforced jointless construction 14580m2 warehouse, engineer-designed FM2 special flatness floors with a loading baring capacity of 35mPa,...

#### **PROPERTY DETAILS**

Air Conditioning
Yes
Floor Size
14580m<sup>2</sup>
Air Conditioning
Yes
Land Size
Atronomy
Industrial

**PROPERTY | WITH PURPOSE** 