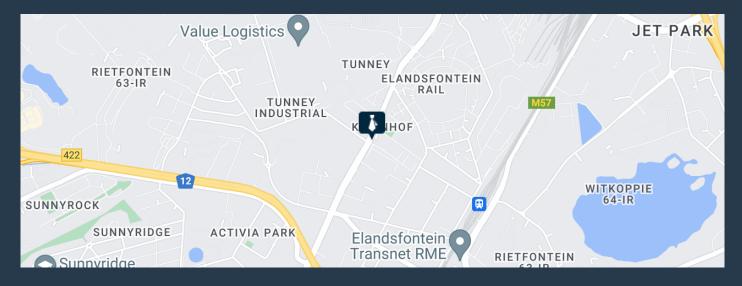

### SPIRE

www.spire.co.za

AAA Grade warehouse strategically located on the well-known Barbara Road with excellent visibility and exposure behind the 2.6m high ClearVu fence with infra-red cameras and fibre-optic detection systems in Elandsfontein, Germiston, in close proximity to OR Tambo with easy access to the R24, N12, N3 and the R21 highways, on Barbara Road. This state-of-the-art property offers ample light industrial warehouse space of 12456m2 with a well-fitting office component of 2124 m2, reception, offices, kitchenette, boardroom and meeting rooms and generous ablution facilities. All this if offered in this Fibre-reinforced jointless construction 14580m2 warehouse, engineer-designed FM2 special flatness floors with a loading baring capacity of 35mPa,...

### WAREHOUSE TO LET IN RIETFONTEIN, HENVILLE, GERMISTON