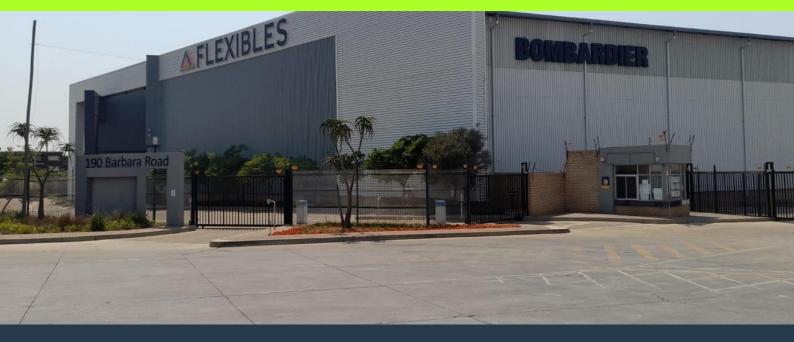

### SPIRE

www.spire.co.za

AAA Grade warehouse strategically located on the well-known Barbara Road with excellent visibility and exposure behind the 2.6m high ClearVu fence with infra-red cameras and fibre-optic detection systems in Elandsfontein, Germiston, in close proximity to OR Tambo with easy access to the R24, N12, N3 and the R21 highways, on Barbara Road. This state-of-the-art property offers ample light industrial warehouse space of 12456m2 with a well-fitting office component of 2124 m2, reception, offices, kitchenette, boardroom and meeting rooms and generous ablution facilities. All this if offered in this Fibre-reinforced jointless construction 14580m2 warehouse, engineer-designed FM2 special flatness floors with a loading baring capacity of 35mPa,...