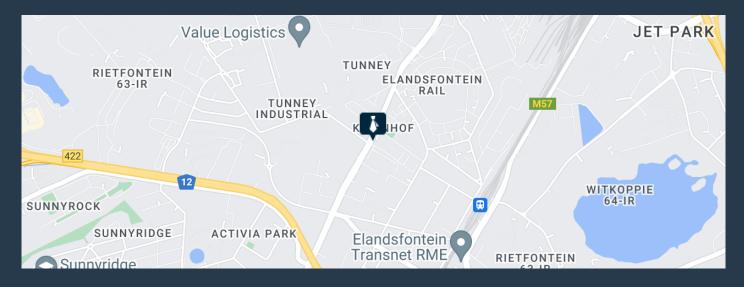

t visibility and exposure behind the 2.6m high ClearVu fence with infra-red cameras and fibre-optic detection systems in Elandsfontein, Germiston, in close proximity to OR Tambo with easy access to the R24, N12, N3 and the R21 highways, on Barbara Road. This state-of-the-art property offers ample light industrial warehouse space of 6670m2 with a well-fitting office component of 1124m2, reception, offices, kitchenette, boardroom and meeting rooms and generous ablution facilities. All this if offered in this Fibre-reinforced jointless construction 7794m2 warehouse, engineer-designed FM2 special flatness floors with a loading baring capacity of 35mPa, 1.8...





R529,992 per month excl. VAT R68 per m<sup>2</sup>



www.spire.co.za

### WAREHOUSE TO LET IN RIETFONTEIN, HENVILLE, GERMISTON





#### PROPERTY DETAILS

 ▲ Security
 Yes
 ▲ Floor Size

 ▲ Air Conditioning
 Yes
 ▲ Land Size

▲ Zoning Industrial

7794m<sup>2</sup>

44581

# R529,992 per month excl. VAT

www.spire.co.za

R68 per m<sup>2</sup>









## **CONTACT US**



Nadeema Chothia Agent

- **(**011) 2685871
- 083 305 5354
- madeemac@spire.co.za