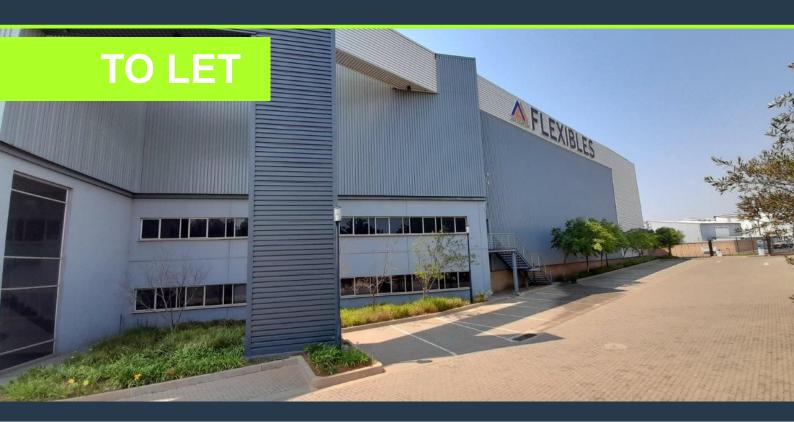

## R529,992 per month excl. VAT

R68 per m<sup>2</sup>

www.spire.co.za

AAA Grade warehouse strategically located on the well-known Barbara Road with excellent visibility and exposure behind the 2.6m high ClearVu fence with infra-red cameras and fibre-optic detection systems in Elandsfontein, Germiston, in close proximity to OR Tambo with easy access to the R24, N12, N3 and the R21 highways, on Barbara Road. This state-of-the-art property offers ample light industrial warehouse space of 6670m2 with a well-fitting office component of 1124m2, reception, offices, kitchenette, boardroom and meeting rooms and generous ablution facilities. All this if offered in this Fibre-reinforced jointless construction 7794m2 warehouse, engineer-designed FM2 special flatness floors with a loading baring capacity of 35mPa, 1.8...

### WAREHOUSE TO LET IN RIETFONTEIN, HENVILLE, GERMISTON