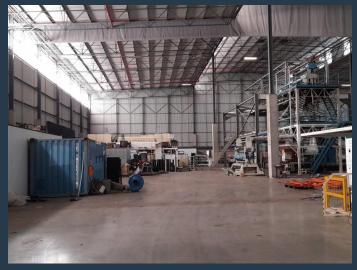

## R529,992 per month excl. VAT

R68 per m<sup>2</sup>

www.spire.co.za

AAA Grade warehouse strategically located on the well-known Barbara Road with excellent visibility and exposure behind the 2.6m high ClearVu fence with infra-red cameras and fibre-optic detection systems in Elandsfontein, Germiston, in close proximity to OR Tambo with easy access to the R24, N12, N3 and the R21 highways, on Barbara Road. This state-of-the-art property offers ample light industrial warehouse space of 6670m2 with a well-fitting office component of 1124m2, reception, offices, kitchenette, boardroom and meeting rooms and generous ablution facilities. All this if offered in this Fibre-reinforced jointless construction 7794m2 warehouse, engineer-designed FM2 special flatness floors with a loading baring capacity of 35mPa, 1.8...