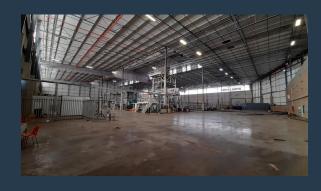

## R529,992 per month excl. VAT

R68 per m<sup>2</sup>

www.spire.co.za

AAA Grade warehouse strategically located on the well-known Barbara Road with excellent visibility and exposure behind the 2.6m high ClearVu fence with infra-red cameras and fibre-optic detection systems in Elandsfontein, Germiston, in close proximity to OR Tambo with easy access to the R24, N12, N3 and the R21 highways, on Barbara Road. This state-of-the-art property offers ample light industrial warehouse space of 6670m2 with a well-fitting office component of 1124m2, reception, offices, kitchenette, boardroom and meeting rooms and generous ablution facilities. All this if offered in this Fibre-reinforced jointless construction 7794m2 warehouse, engineer-designed FM2 special flatness floors with a loading baring capacity of 35mPa, 1.8...