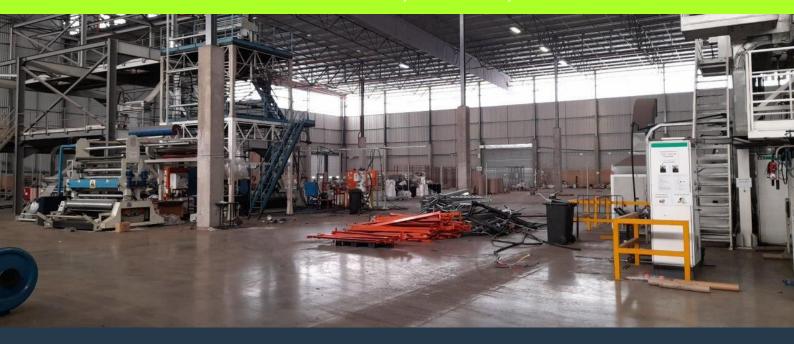

## R529,992 per month excl. VAT

R68 per m<sup>2</sup>

www.spire.co.za

AAA Grade warehouse strategically located on the well-known Barbara Road with excellent visibility and exposure behind the 2.6m high ClearVu fence with infra-red cameras and fibre-optic detection systems in Elandsfontein, Germiston, in close proximity to OR Tambo with easy access to the R24, N12, N3 and the R21 highways, on Barbara Road. This state-of-the-art property offers ample light industrial warehouse space of 6670m2 with a well-fitting office component of 1124m2, reception, offices, kitchenette, boardroom and meeting rooms and generous ablution facilities. All this if offered in this Fibre-reinforced jointless construction 7794m2 warehouse, engineer-designed FM2 special flatness floors with a loading baring capacity of 35mPa, 1.8...