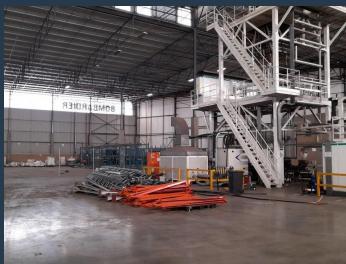

## R529,992 per month excl. VAT

R68 per m<sup>2</sup>

www.spire.co.za

AAA Grade warehouse strategically located on the well-known Barbara Road with excellent visibility and exposure behind the 2.6m high ClearVu fence with infra-red cameras and fibre-optic detection systems in Elandsfontein, Germiston, in close proximity to OR Tambo with easy access to the R24, N12, N3 and the R21 highways, on Barbara Road. This state-of-the-art property offers ample light industrial warehouse space of 6670m2 with a well-fitting office component of 1124m2, reception, offices, kitchenette, boardroom and meeting rooms and generous ablution facilities. All this if offered in this Fibre-reinforced jointless construction 7794m2 warehouse, engineer-designed FM2 special flatness floors with a loading baring capacity of 35mPa, 1.8...