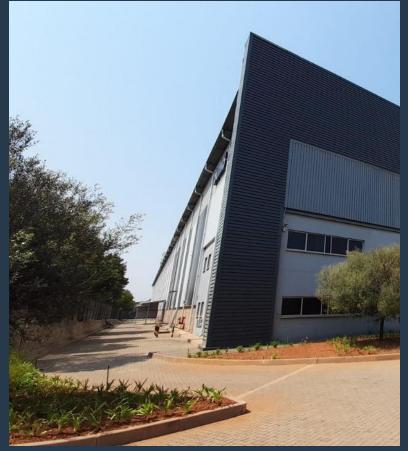

## R529,992 per month excl. VAT

R68 per m<sup>2</sup>

www.spire.co.za

AAA Grade warehouse strategically located on the well-known Barbara Road with excellent visibility and exposure behind the 2.6m high ClearVu fence with infra-red cameras and fibre-optic detection systems in Elandsfontein, Germiston, in close proximity to OR Tambo with easy access to the R24, N12, N3 and the R21 highways, on Barbara Road. This state-of-the-art property offers ample light industrial warehouse space of 6670m2 with a well-fitting office component of 1124m2, reception, offices, kitchenette, boardroom and meeting rooms and generous ablution facilities. All this if offered in this Fibre-reinforced jointless construction 7794m2 warehouse, engineer-designed FM2 special flatness floors with a loading baring capacity of 35mPa, 1.8...