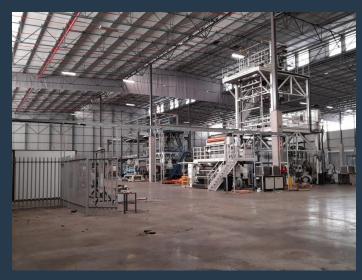

## R529,992 per month excl. VAT

R68 per m<sup>2</sup>

www.spire.co.za

AAA Grade warehouse strategically located on the well-known Barbara Road with excellent visibility and exposure behind the 2.6m high ClearVu fence with infra-red cameras and fibre-optic detection systems in Elandsfontein, Germiston, in close proximity to OR Tambo with easy access to the R24, N12, N3 and the R21 highways, on Barbara Road. This state-of-the-art property offers ample light industrial warehouse space of 6670m2 with a well-fitting office component of 1124m2, reception, offices, kitchenette, boardroom and meeting rooms and generous ablution facilities. All this if offered in this Fibre-reinforced jointless construction 7794m2 warehouse, engineer-designed FM2 special flatness floors with a loading baring capacity of 35mPa, 1.8...