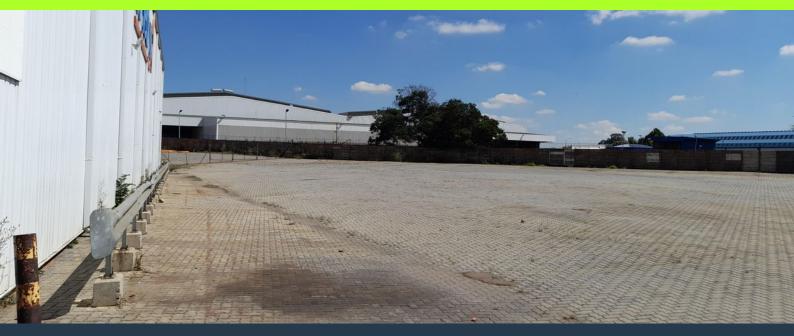

#### www.spire.co.za

Growthpoint Industrial Estate, a secure factory park with a warehouse to let in the well-established node of Jupiter Germiston. Located in good proximity to the Rand Airport, the property also has easy access to the N3, M2, M37, M46 and is right at the bus stop and taxi routes. The warehouse is 1614m2 spanning about +-66m and about +-24.5m wide.it is installed with a 5 ton overhead crane. The rectangular warehouse has great potential of an office component, kitchen and ablution fitting if this should suit your business better. Colossal, paved yard area for truck articulation, goods storage or plant storage/paking. We have been helping businesses just like yours to find their perfect commercial, retail or industrial spaces. Our...