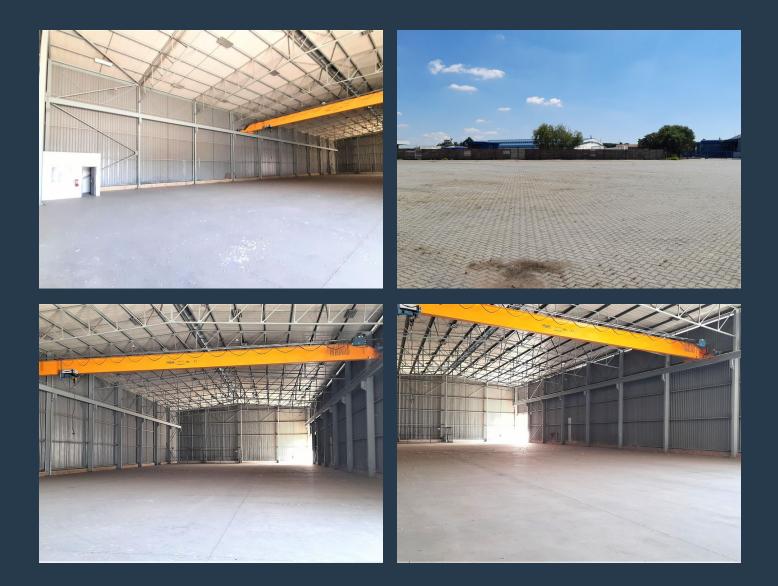

#### www.spire.co.za

Growthpoint Industrial Estate, a secure factory park with a warehouse to let in the well-established node of Jupiter Germiston. Located in good proximity to the Rand Airport, the property also has easy access to the N3, M2, M37, M46 and is right at the bus stop and taxi routes. The warehouse is 1614m2 spanning about +-66m and about +-24.5m wide.it is installed with a 5 ton overhead crane. The rectangular warehouse has great potential of an office component, kitchen and ablution fitting if this should suit your business better. Colossal, paved yard area for truck articulation, goods storage or plant storage/paking. We have been helping businesses just like yours to find their perfect commercial, retail or industrial spaces. Our...

### WAREHOUSE TO LET IN GERMISTON

### **PROPERTY DETAILS**

- ▲ Floor Size
- 🔺 Zoning

1614m² Industrial **PROPERTY | WITH PURPOSE** 