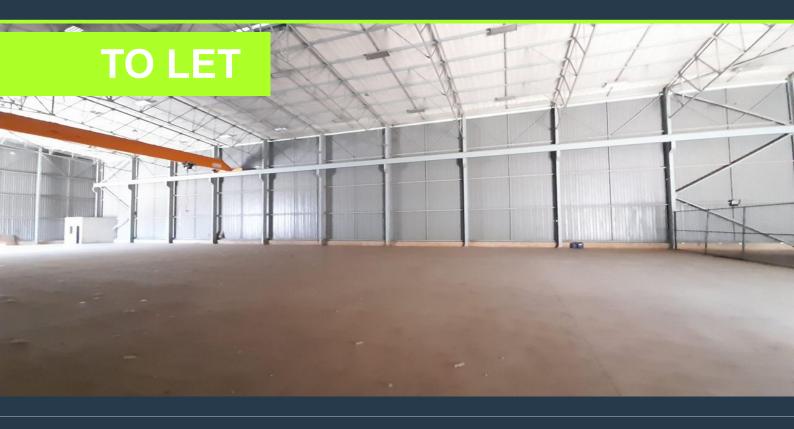

#### www.spire.co.za

Growthpoint Industrial Estate, a secure factory park with a warehouse to let in the well-established node of Jupiter Germiston. Located in good proximity to the Rand Airport, the property also has easy access to the N3, M2, M37, M46 and is right at the bus stop and taxi routes. The warehouse is 1614m2 spanning about +-66m and about +-24.5m wide.it is installed with a 5 ton overhead crane. The rectangular warehouse has great potential of an office component, kitchen and ablution fitting if this should suit your business better. Colossal, paved yard area for truck articulation, goods storage or plant storage/paking. We have been helping businesses just like yours to find their perfect commercial, retail or industrial spaces. Our...

### WAREHOUSE TO LET IN GERMISTON

### **PROPERTY DETAILS**

- ▲ Floor Size
- 🔺 Zoning

1614m² Industrial **PROPERTY | WITH PURPOSE** 