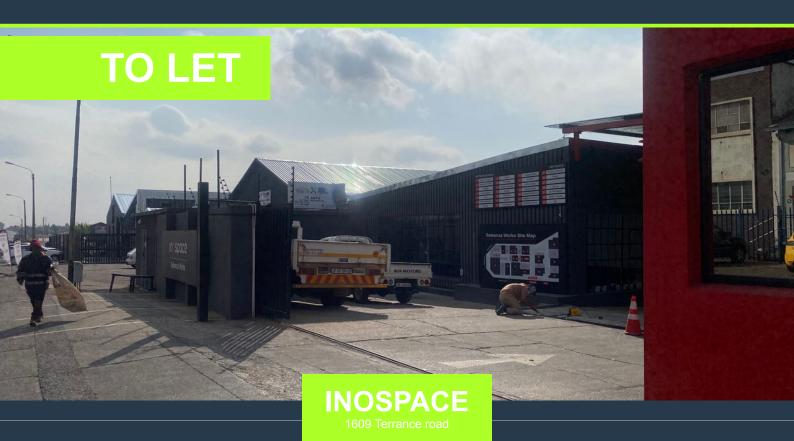

# R13,750 per month excl. VAT

R55 per m<sup>2</sup>

www.spire.co.za

250Sqm Warehouse to let in Edenvale Sebenza, Johannesburg. This is a clean working environment that aims for organizations to have the space to grow and work effectively. The space has a small working space for extra and effective working conditions in order for the work to be done. The space is protected 24/7. Edenvale is a busy city that ranges from middle-class areas such as Edenvale Central, Eastleigh and Illiondale, to the more upper-class areas such as Dowerglen and Edenglen. Edenvale Central (locally referred to as The Avenues) has seen high investment over the past few years in the form of upper-income clusters and townhouses. This has resulted in small-scale gentrification and hence an increase in coffee shops and streetside...

### WAREHOUSE SPACE TO LET IN EDENVAL, JOHANNESBURG

#### **PROPERTY DETAILS**

▲ Floor Size 250m²

▲ Zoning Industrial