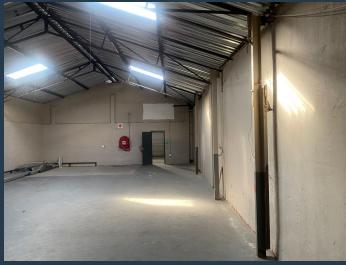

# R13,750 per month excl. VAT

R55 per m<sup>2</sup>

www.spire.co.za

250Sqm Warehouse to let in Edenvale Sebenza, Johannesburg. This is a clean working environment that aims for organizations to have the space to grow and work effectively. The space has a small working space for extra and effective working conditions in order for the work to be done. The space is protected 24/7. Edenvale is a busy city that ranges from middle-class areas such as Edenvale Central, Eastleigh and Illiondale, to the more upper-class areas such as Dowerglen and Edenglen. Edenvale Central (locally referred to as The Avenues) has seen high investment over the past few years in the form of upper-income clusters and townhouses. This has resulted in small-scale gentrification and hence an increase in coffee shops and streetside...

#### **PROPERTY DETAILS**

▲ Floor Size 250m²

▲ Zoning Industrial