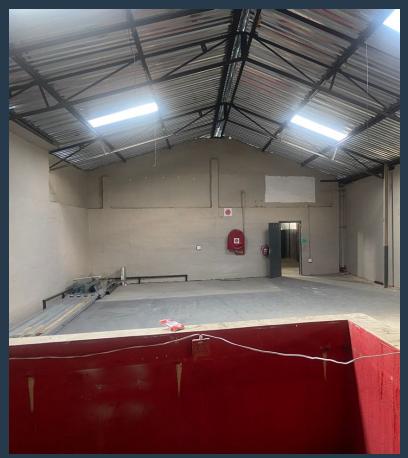

VAT

R55 per m<sup>2</sup>



www.spire.co.za



250Sqm Warehouse to let in Edenvale Sebenza, Johannesburg. This is a clean working environment that aims for organizations to have the space to grow and work effectively. The space has a small working space for extra and effective working conditions in order for the work to be done. The space is protected 24/7. Edenvale is a busy city that ranges from middle-class areas such as Edenvale Central, Eastleigh and Illiondale, to the more upper-class areas such as Dowerglen and Edenglen. Edenvale Central (locally referred to as The Avenues) has seen high investment over the past few years in the form of upper-income clusters and townhouses. This has resulted in small-scale gentrification and hence an increase in coffee shops and streetside...





R13,750 per month excl. VAT R55 per m<sup>2</sup>



www.spire.co.za

### WAREHOUSE SPACE TO LET IN EDENVAL, JOHANNESBURG



#### **PROPERTY DETAILS**

▲ Floor Size 250m²

▲ Zoning Industrial

# R13,750 per month excl. VAT R55 per m<sup>2</sup>

www.spire.co.za











## **CONTACT US**



Nadeema Chothia Agent

- (011) 2685871
- 083 305 5354
- madeemac@spire.co.za