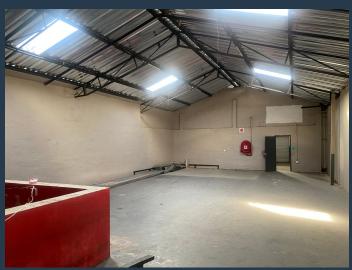

# R13,750 per month excl. VAT

R55 per m<sup>2</sup>

www.spire.co.za

250Sqm Warehouse to let in Edenvale Sebenza, Johannesburg. This is a clean working environment that aims for organizations to have the space to grow and work effectively. The space has a small working space for extra and effective working conditions in order for the work to be done. The space is protected 24/7. Edenvale is a busy city that ranges from middle-class areas such as Edenvale Central, Eastleigh and Illiondale, to the more upper-class areas such as Dowerglen and Edenglen. Edenvale Central (locally referred to as The Avenues) has seen high investment over the past few years in the form of upper-income clusters and townhouses. This has resulted in small-scale gentrification and hence an increase in coffee shops and streetside...

#### **PROPERTY DETAILS**

▲ Floor Size 250m²

▲ Zoning Industrial