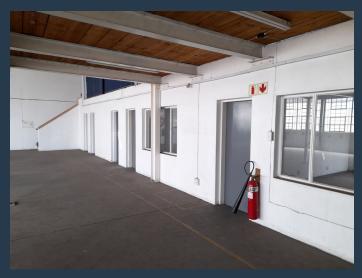

## R40,000 per month excl. VAT R40 per m<sup>2</sup>

SPIRE

www.spire.co.za

1000m2 free standing property in Sebenza, available immediately for occupation either for rental or the premises can be purchased. The premises has main road exposure, with great signage opportunity. The building a 500m² warehouse, 500m² offers an office component with operation offices inside the warehouse, ablution facilities and mezzanine. There is a 100 Amps 3 Phase power, Large Roller Shutter Door, Yard area for offloading and parking, The property has easy access to Edenvale, Spartan, highways and major routes like the R24, R25 and M39. We have been helping businesses just like yours to find their perfect commercial, retail or industrial spaces. Our team of property professionals are ready to find your perfect space. We have a...

#### **PROPERTY DETAILS**

▲ Floor Size 1000m²

▲ Land Size 1500

▲ Zoning Industrial