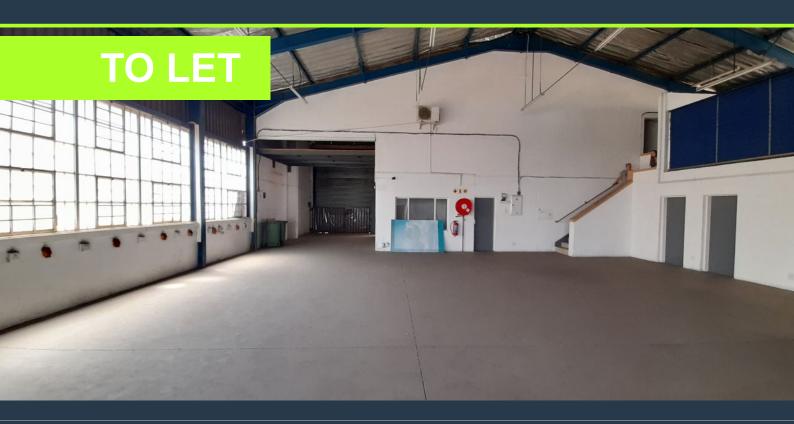

## R40,000 per month excl. VAT R40 per m<sup>2</sup>

SPIRE

www.spire.co.za

1000m2 free standing property in Sebenza, available immediately for occupation either for rental or the premises can be purchased. The premises has main road exposure, with great signage opportunity. The building a 500m² warehouse, 500m² offers an office component with operation offices inside the warehouse, ablution facilities and mezzanine. There is a 100 Amps 3 Phase power, Large Roller Shutter Door, Yard area for offloading and parking, The property has easy access to Edenvale, Spartan, highways and major routes like the R24, R25 and M39. We have been helping businesses just like yours to find their perfect commercial, retail or industrial spaces. Our team of property professionals are ready to find your perfect space. We have a...

### **WAREHOUSE TO RENT IN SEBENZA**

#### **PROPERTY DETAILS**

▲ Floor Size 1000m²

▲ Land Size 1500

▲ Zoning Industrial