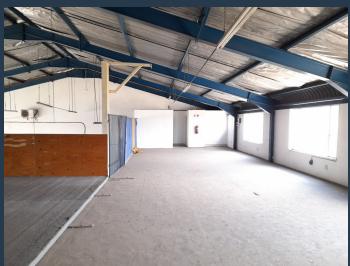

## R40,000 per month excl. VAT R40 per m<sup>2</sup>

SPIRE

www.spire.co.za

1000m2 free standing property in Sebenza, available immediately for occupation either for rental or the premises can be purchased. The premises has main road exposure, with great signage opportunity. The building a 500m² warehouse, 500m² offers an office component with operation offices inside the warehouse, ablution facilities and mezzanine. There is a 100 Amps 3 Phase power, Large Roller Shutter Door, Yard area for offloading and parking, The property has easy access to Edenvale, Spartan, highways and major routes like the R24, R25 and M39. We have been helping businesses just like yours to find their perfect commercial, retail or industrial spaces. Our team of property professionals are ready to find your perfect space. We have a...

### **WAREHOUSE TO RENT IN SEBENZA**

#### **PROPERTY DETAILS**

▲ Floor Size 1000m²

▲ Land Size 1500

▲ Zoning Industrial