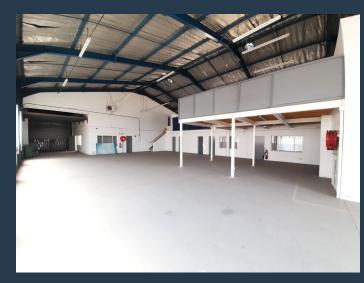

## R40,000 per month excl. VAT R40 per m<sup>2</sup>

SPIRE

www.spire.co.za

1000m2 free standing property in Sebenza, available immediately for occupation either for rental or the premises can be purchased. The premises has main road exposure, with great signage opportunity. The building a 500m² warehouse, 500m² offers an office component with operation offices inside the warehouse, ablution facilities and mezzanine. There is a 100 Amps 3 Phase power, Large Roller Shutter Door, Yard area for offloading and parking, The property has easy access to Edenvale, Spartan, highways and major routes like the R24, R25 and M39. We have been helping businesses just like yours to find their perfect commercial, retail or industrial spaces. Our team of property professionals are ready to find your perfect space. We have a...

#### **PROPERTY DETAILS**

▲ Floor Size 1000m²

▲ Land Size 1500

▲ Zoning Industrial