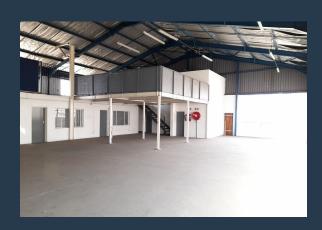

## R40,000 per month excl. VAT R40 per m<sup>2</sup>

SPIRE

www.spire.co.za

1000m2 free standing property in Sebenza, available immediately for occupation either for rental or the premises can be purchased. The premises has main road exposure, with great signage opportunity. The building a 500m² warehouse, 500m² offers an office component with operation offices inside the warehouse, ablution facilities and mezzanine. There is a 100 Amps 3 Phase power, Large Roller Shutter Door, Yard area for offloading and parking, The property has easy access to Edenvale, Spartan, highways and major routes like the R24, R25 and M39. We have been helping businesses just like yours to find their perfect commercial, retail or industrial spaces. Our team of property professionals are ready to find your perfect space. We have a...

### **WAREHOUSE TO RENT IN SEBENZA**

#### **PROPERTY DETAILS**

▲ Floor Size 1000m²

▲ Land Size 1500

▲ Zoning Industrial