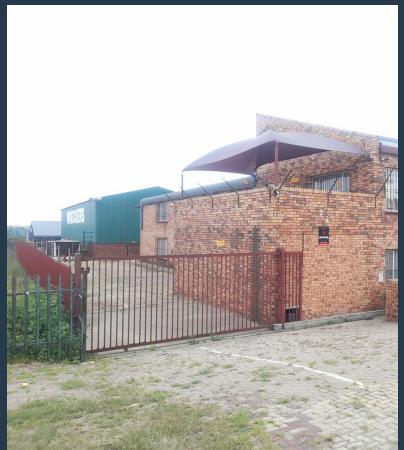

## R40,000 per month excl. VAT R40 per m<sup>2</sup>

SPIRE

www.spire.co.za

1000m2 free standing property in Sebenza, available immediately for occupation either for rental or the premises can be purchased. The premises has main road exposure, with great signage opportunity. The building a 500m² warehouse, 500m² offers an office component with operation offices inside the warehouse, ablution facilities and mezzanine. There is a 100 Amps 3 Phase power, Large Roller Shutter Door, Yard area for offloading and parking, The property has easy access to Edenvale, Spartan, highways and major routes like the R24, R25 and M39. We have been helping businesses just like yours to find their perfect commercial, retail or industrial spaces. Our team of property professionals are ready to find your perfect space. We have a...