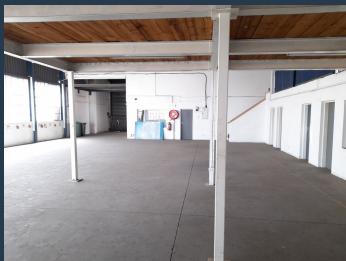

## R40,000 per month excl. VAT R40 per m<sup>2</sup>

SPIRE

www.spire.co.za

1000m2 free standing property in Sebenza, available immediately for occupation either for rental or the premises can be purchased. The premises has main road exposure, with great signage opportunity. The building a 500m² warehouse, 500m² offers an office component with operation offices inside the warehouse, ablution facilities and mezzanine. There is a 100 Amps 3 Phase power, Large Roller Shutter Door, Yard area for offloading and parking, The property has easy access to Edenvale, Spartan, highways and major routes like the R24, R25 and M39. We have been helping businesses just like yours to find their perfect commercial, retail or industrial spaces. Our team of property professionals are ready to find your perfect space. We have a...

#### **PROPERTY DETAILS**

▲ Floor Size 1000m²

▲ Land Size 1500

▲ Zoning Industrial