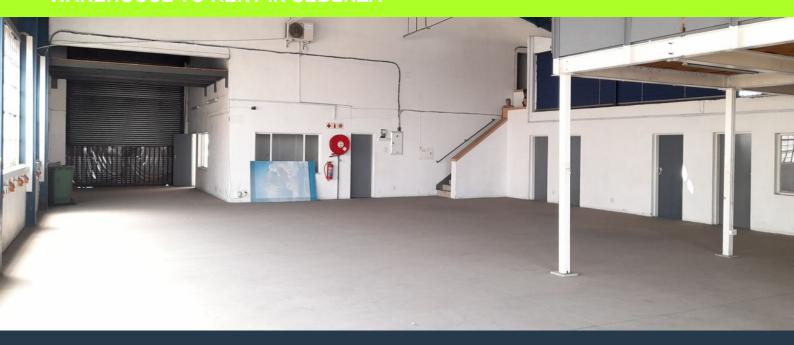

## R40,000 per month excl. VAT R40 per m<sup>2</sup>

SPIRE

www.spire.co.za

1000m2 free standing property in Sebenza, available immediately for occupation either for rental or the premises can be purchased. The premises has main road exposure, with great signage opportunity. The building a 500m² warehouse, 500m² offers an office component with operation offices inside the warehouse, ablution facilities and mezzanine. There is a 100 Amps 3 Phase power, Large Roller Shutter Door, Yard area for offloading and parking, The property has easy access to Edenvale, Spartan, highways and major routes like the R24, R25 and M39. We have been helping businesses just like yours to find their perfect commercial, retail or industrial spaces. Our team of property professionals are ready to find your perfect space. We have a...

### **WAREHOUSE TO RENT IN SEBENZA**

#### **PROPERTY DETAILS**

▲ Floor Size 1000m²

▲ Land Size 1500

▲ Zoning Industrial