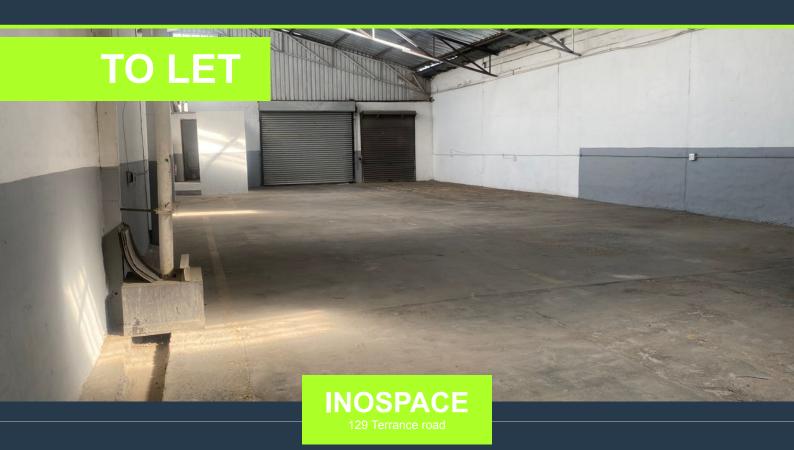

# SPIRE

www.spire.co.za

340Sqm Warehouse to let in Edenvale Sebenza, Johannesburg. This is a clean working environment that aims for organizations to have the space to grow and work effectively. The space has a small working space for extra and effective working conditions in order for the work to be done. The space is protected 24/7. Edenvale is a busy city that ranges from middleclass areas such as Edenvale Central, Eastleigh and Illiondale, to the more upper-class areas such as Dowerglen and Edenglen. Edenvale Central (locally referred to as The Avenues) has seen high investment over the past few years in the form of upper-income clusters and townhouses. This has resulted in smallscale gentrification and hence an increase in coffee shops and streetside...

### WAREHOUSE SPACE TO LET IN EDENVAL, JOHANNESBURG

#### **PROPERTY DETAILS**

- 🔺 Floor Size
- 🔺 Zoning

340m<sup>2</sup> Industrial **PROPERTY | WITH PURPOSE** 