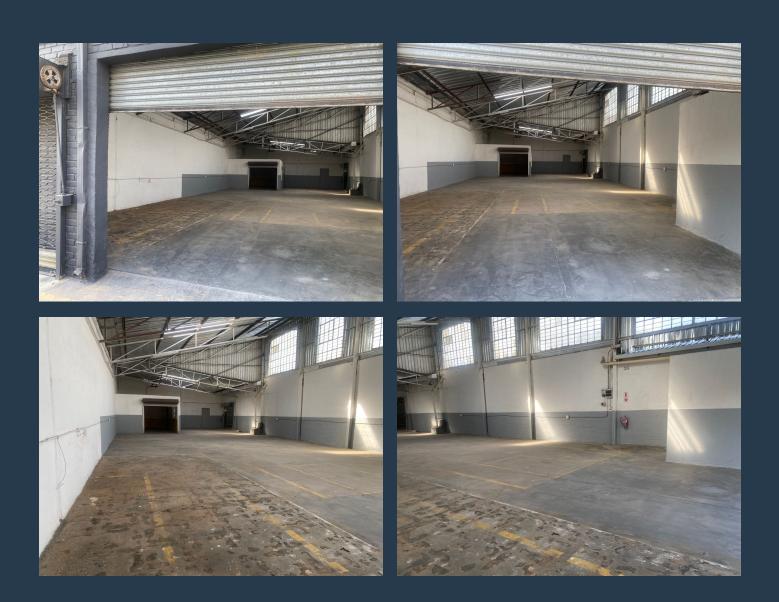

# SPIRE

www.spire.co.za

340Sqm Warehouse to let in Edenvale Sebenza, Johannesburg. This is a clean working environment that aims for organizations to have the space to grow and work effectively. The space has a small working space for extra and effective working conditions in order for the work to be done. The space is protected 24/7. Edenvale is a busy city that ranges from middleclass areas such as Edenvale Central, Eastleigh and Illiondale, to the more upper-class areas such as Dowerglen and Edenglen. Edenvale Central (locally referred to as The Avenues) has seen high investment over the past few years in the form of upper-income clusters and townhouses. This has resulted in smallscale gentrification and hence an increase in coffee shops and streetside...

### WAREHOUSE SPACE TO LET IN EDENVAL, JOHANNESBURG

#### **PROPERTY DETAILS**

- 🔺 Floor Size
- 🔺 Zoning

340m<sup>2</sup> Industrial **PROPERTY | WITH PURPOSE** 