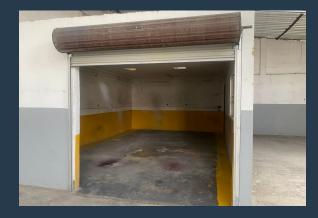

# SPIRE

www.spire.co.za

340Sqm Warehouse to let in Edenvale Sebenza, Johannesburg. This is a clean working environment that aims for organizations to have the space to grow and work effectively. The space has a small working space for extra and effective working conditions in order for the work to be done. The space is protected 24/7. Edenvale is a busy city that ranges from middleclass areas such as Edenvale Central, Eastleigh and Illiondale, to the more upper-class areas such as Dowerglen and Edenglen. Edenvale Central (locally referred to as The Avenues) has seen high investment over the past few years in the form of upper-income clusters and townhouses. This has resulted in smallscale gentrification and hence an increase in coffee shops and streetside...

#### **PROPERTY DETAILS**

- 🔺 Floor Size
- 🔺 Zoning

340m<sup>2</sup> Industrial **PROPERTY | WITH PURPOSE** 