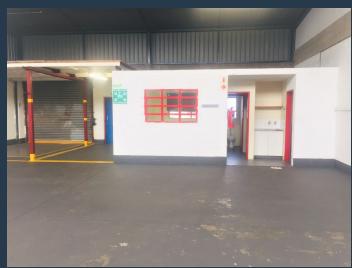

## R11,880 per month excl. VAT

R54 per m<sup>2</sup>

www.spire.co.za

220 Sqm Warehouse Space to Rent in 18 Edendale Road, Eastleigh, Johannesburg. This unit is numbered as unit 24, It consists of a small office space by the entrance of the warehouse, kitchenette and a male and female ablution facilities. The warehouse offers; roller door access, three phase power, good natural lighting, and good clear height to the eaves. There is ample secure parking available on site. This light minindustrial park is located in the heart of Eastleigh, a well-established industrial node in the heart of Edenvale easily accessible and in close proximity to the N3 highway as well as other major arterial routes. We have been helping businesses just like yours to find their perfect industrial space. Our team of property...

#### **PROPERTY DETAILS**

▲ Floor Size 220m²

▲ Zoning Industrial