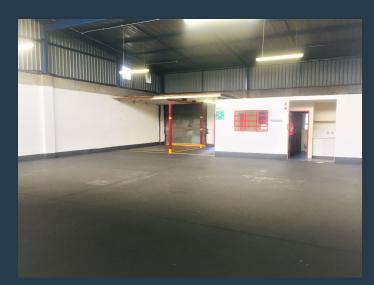

## R11,880 per month excl. VAT

R54 per m<sup>2</sup>

www.spire.co.za

220 Sqm Warehouse Space to Rent in 18 Edendale Road, Eastleigh, Johannesburg. This unit is numbered as unit 24, It consists of a small office space by the entrance of the warehouse, kitchenette and a male and female ablution facilities. The warehouse offers; roller door access, three phase power, good natural lighting, and good clear height to the eaves. There is ample secure parking available on site. This light minindustrial park is located in the heart of Eastleigh, a well-established industrial node in the heart of Edenvale easily accessible and in close proximity to the N3 highway as well as other major arterial routes. We have been helping businesses just like yours to find their perfect industrial space. Our team of property...

#### **PROPERTY DETAILS**

▲ Floor Size 220m²

▲ Zoning Industrial