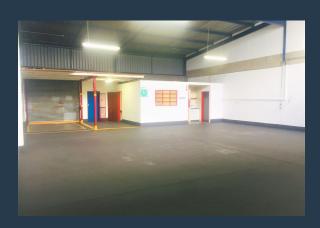

## R11,880 per month excl. VAT

R54 per m<sup>2</sup>

www.spire.co.za

220 Sqm Warehouse Space to Rent in 18 Edendale Road, Eastleigh, Johannesburg. This unit is numbered as unit 24, It consists of a small office space by the entrance of the warehouse, kitchenette and a male and female ablution facilities. The warehouse offers; roller door access, three phase power, good natural lighting, and good clear height to the eaves. There is ample secure parking available on site. This light minindustrial park is located in the heart of Eastleigh, a well-established industrial node in the heart of Edenvale easily accessible and in close proximity to the N3 highway as well as other major arterial routes. We have been helping businesses just like yours to find their perfect industrial space. Our team of property...