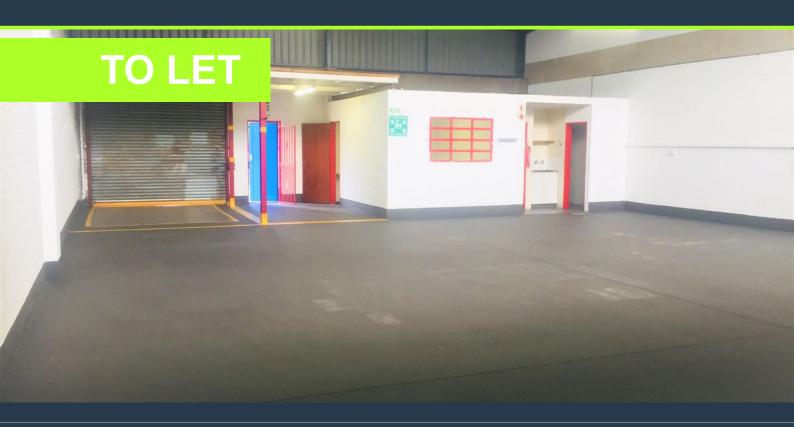

## R11,880 per month excl. VAT

R54 per m<sup>2</sup>

www.spire.co.za

220 Sqm Warehouse Space to Rent in 18 Edendale Road, Eastleigh, Johannesburg. This unit is numbered as unit 24, It consists of a small office space by the entrance of the warehouse, kitchenette and a male and female ablution facilities. The warehouse offers; roller door access, three phase power, good natural lighting, and good clear height to the eaves. There is ample secure parking available on site. This light minindustrial park is located in the heart of Eastleigh, a well-established industrial node in the heart of Edenvale easily accessible and in close proximity to the N3 highway as well as other major arterial routes. We have been helping businesses just like yours to find their perfect industrial space. Our team of property...