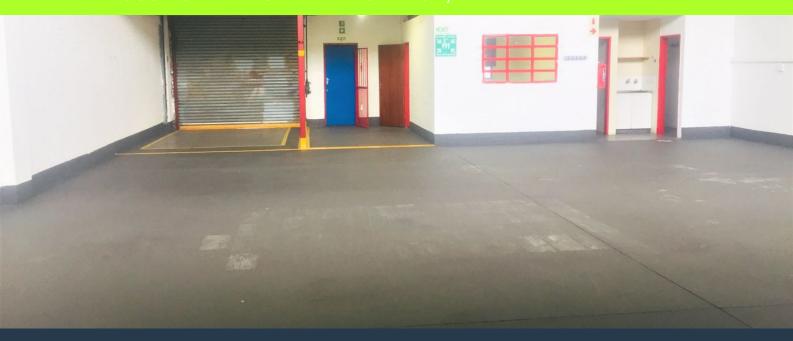

## R11,880 per month excl. VAT

R54 per m<sup>2</sup>

www.spire.co.za

220 Sqm Warehouse Space to Rent in 18 Edendale Road, Eastleigh, Johannesburg. This unit is numbered as unit 24, It consists of a small office space by the entrance of the warehouse, kitchenette and a male and female ablution facilities. The warehouse offers; roller door access, three phase power, good natural lighting, and good clear height to the eaves. There is ample secure parking available on site. This light minindustrial park is located in the heart of Eastleigh, a well-established industrial node in the heart of Edenvale easily accessible and in close proximity to the N3 highway as well as other major arterial routes. We have been helping businesses just like yours to find their perfect industrial space. Our team of property...