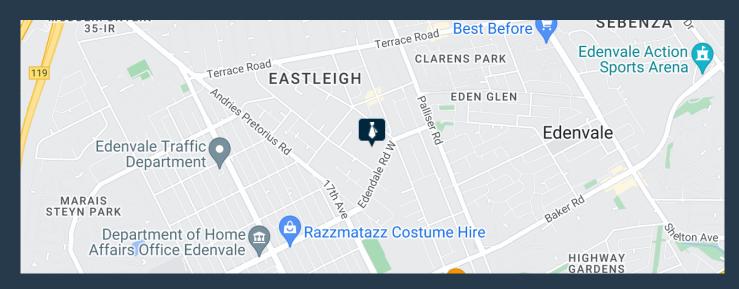

## R11,880 per month excl. VAT

R54 per m<sup>2</sup>

www.spire.co.za

220 Sqm Warehouse Space to Rent in 18 Edendale Road, Eastleigh, Johannesburg. This unit is numbered as unit 24, It consists of a small office space by the entrance of the warehouse, kitchenette and a male and female ablution facilities. The warehouse offers; roller door access, three phase power, good natural lighting, and good clear height to the eaves. There is ample secure parking available on site. This light minindustrial park is located in the heart of Eastleigh, a well-established industrial node in the heart of Edenvale easily accessible and in close proximity to the N3 highway as well as other major arterial routes. We have been helping businesses just like yours to find their perfect industrial space. Our team of property...

### **WAREHOUSE SPACE TO RENT EASTLEIGH, EDENVALE**