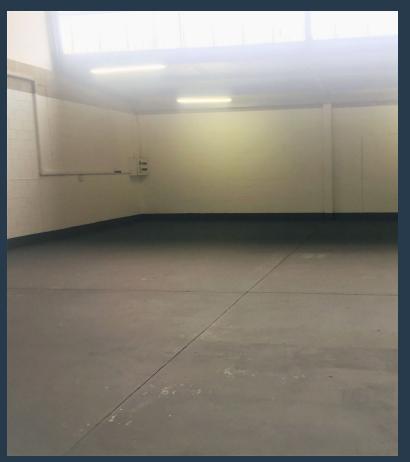

## R11,880 per month excl. VAT

R54 per m<sup>2</sup>

www.spire.co.za

220 Sqm Warehouse Space to Rent in 18 Edendale Road, Eastleigh, Johannesburg. This unit is numbered as unit 24, It consists of a small office space by the entrance of the warehouse, kitchenette and a male and female ablution facilities. The warehouse offers; roller door access, three phase power, good natural lighting, and good clear height to the eaves. There is ample secure parking available on site. This light minindustrial park is located in the heart of Eastleigh, a well-established industrial node in the heart of Edenvale easily accessible and in close proximity to the N3 highway as well as other major arterial routes. We have been helping businesses just like yours to find their perfect industrial space. Our team of property...