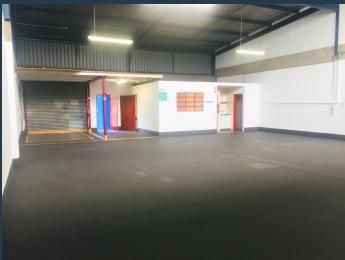

## R11,880 per month excl. VAT

R54 per m<sup>2</sup>

www.spire.co.za

220 Sqm Warehouse Space to Rent in 18 Edendale Road, Eastleigh, Johannesburg. This unit is numbered as unit 24, It consists of a small office space by the entrance of the warehouse, kitchenette and a male and female ablution facilities. The warehouse offers; roller door access, three phase power, good natural lighting, and good clear height to the eaves. There is ample secure parking available on site. This light minindustrial park is located in the heart of Eastleigh, a well-established industrial node in the heart of Edenvale easily accessible and in close proximity to the N3 highway as well as other major arterial routes. We have been helping businesses just like yours to find their perfect industrial space. Our team of property...

#### **PROPERTY DETAILS**

▲ Floor Size 220m²

▲ Zoning Industrial