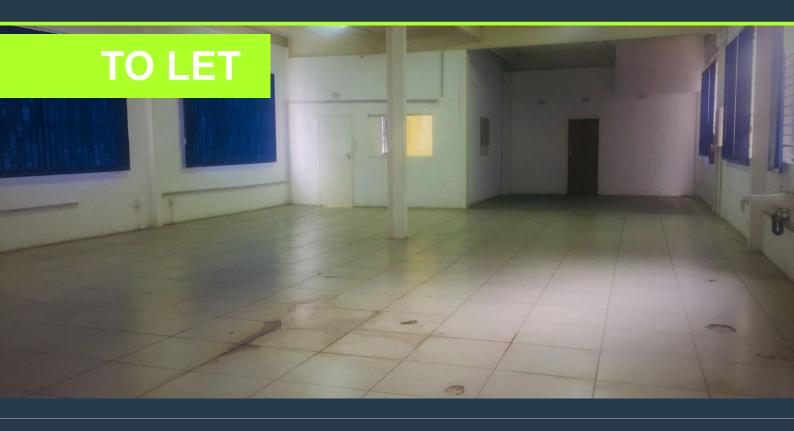

# SPIRE

www.spire.co.za

150 sqm Warehouse Space Available To Rent in Eastleigh, Edenvale. This unit consist of a basin and roller shutter entrance, perfect for storage or any light manufacturing business. It's in a perfect location with easy access to the unit coming off plantation road, with easy access to the M1 and R25. Eastleigh is in the Hearts of Edenvale with many other industrial businesses close by, with Greenstone Shopping Centre, Stoneridge Shopping, Stonehill Crossing being a Stone throw away. The premises is neatly kept, with a caretaker residing in building in case of any emergencies. We have been helping businesses just like yours to find their perfect industrial space. Our team of property professionals are ready to find your perfect space. We...

### WAREHOUSE SPACE TO RENT EASTLEIGH, EDENVALE

#### **PROPERTY DETAILS**

- ▲ Floor Size
- Zoning

150m² Industrial **PROPERTY | WITH PURPOSE** 

**R7,500** per month excl. VAT R50 per m<sup>2</sup>