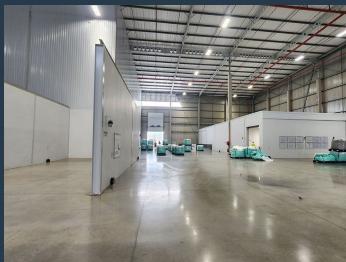

# R376,200 per month excl. VAT

www.spire.co.za

Approx 3400sqm of warehouse space in Riverhorse valley in and industrial park. The Park is well managed and secure with security manned entrance and exit gates. The unit has high ceilings approx. 14 meters eaves. An office Component of approx. 215sqm. 32 Parking bays, plus Docks. about 4 roller shutter doors. The development is a AAA Grade Industrial Park that sets a new benchmark for the region, and we are thrilled to have completed the project Riverhorse Valley lies along the N2 freeway, providing easy access to major transportation routes. It's close to the harbor, making import and export operations efficient. Being near the ports is advantageous for businesses involved in warehousing, distribution, and logistics. It streamlines...

### APPROX 3400SQM INDUSTRIAL WAREHOUSE AVAILABLE FOR RENTAL IN...

#### PROPERTY DETAILS

▲ Security

Yes

▲ Floor Size

3450m²

▲ Air Conditioning

Yes

<u>▲</u> Zoning