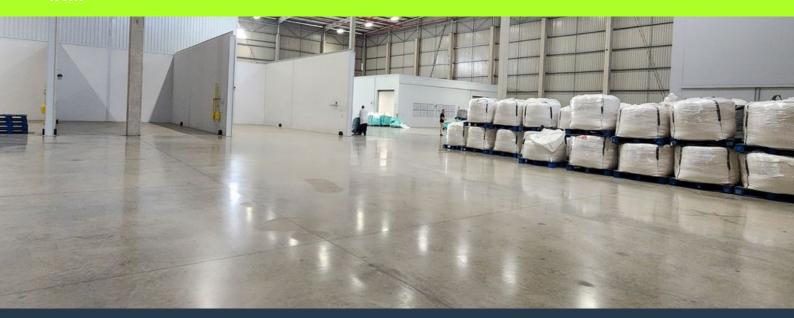

# R376,200 per month excl. VAT

www.spire.co.za

Approx 3400sqm of warehouse space in Riverhorse valley in and industrial park. The Park is well managed and secure with security manned entrance and exit gates. The unit has high ceilings approx. 14 meters eaves. An office Component of approx. 215sqm. 32 Parking bays, plus Docks. about 4 roller shutter doors. The development is a AAA Grade Industrial Park that sets a new benchmark for the region, and we are thrilled to have completed the project Riverhorse Valley lies along the N2 freeway, providing easy access to major transportation routes. It's close to the harbor, making import and export operations efficient. Being near the ports is advantageous for businesses involved in warehousing, distribution, and logistics. It streamlines...

#### PROPERTY DETAILS

▲ Security

Yes

▲ Floor Size

3450m²

▲ Air Conditioning

Yes

<u>▲</u> Zoning