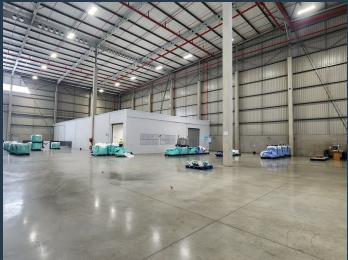

# R376,200 per month excl. VAT

www.spire.co.za

Approx 3400sqm of warehouse space in Riverhorse valley in and industrial park. The Park is well managed and secure with security manned entrance and exit gates. The unit has high ceilings approx. 14 meters eaves. An office Component of approx. 215sqm. 32 Parking bays, plus Docks. about 4 roller shutter doors. The development is a AAA Grade Industrial Park that sets a new benchmark for the region, and we are thrilled to have completed the project Riverhorse Valley lies along the N2 freeway, providing easy access to major transportation routes. It's close to the harbor, making import and export operations efficient. Being near the ports is advantageous for businesses involved in warehousing, distribution, and logistics. It streamlines...

### APPROX 3400SQM INDUSTRIAL WAREHOUSE AVAILABLE FOR RENTAL IN...

#### PROPERTY DETAILS

▲ Security

Yes

▲ Floor Size

3450m²

▲ Air Conditioning

Yes

<u>▲</u> Zoning