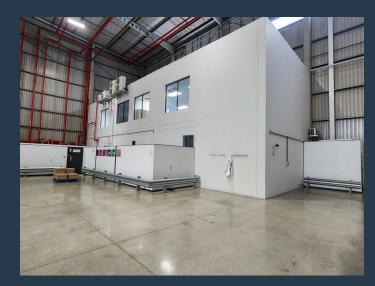

# R376,200 per month excl. VAT

www.spire.co.za

Approx 3400sqm of warehouse space in Riverhorse valley in and industrial park. The Park is well managed and secure with security manned entrance and exit gates. The unit has high ceilings approx. 14 meters eaves. An office Component of approx. 215sqm. 32 Parking bays, plus Docks. about 4 roller shutter doors. The development is a AAA Grade Industrial Park that sets a new benchmark for the region, and we are thrilled to have completed the project Riverhorse Valley lies along the N2 freeway, providing easy access to major transportation routes. It's close to the harbor, making import and export operations efficient. Being near the ports is advantageous for businesses involved in warehousing, distribution, and logistics. It streamlines...

### APPROX 3400SQM INDUSTRIAL WAREHOUSE AVAILABLE FOR RENTAL IN...

#### PROPERTY DETAILS

▲ Security

Yes

▲ Floor Size

3450m²

▲ Air Conditioning

Yes

<u>▲</u> Zoning