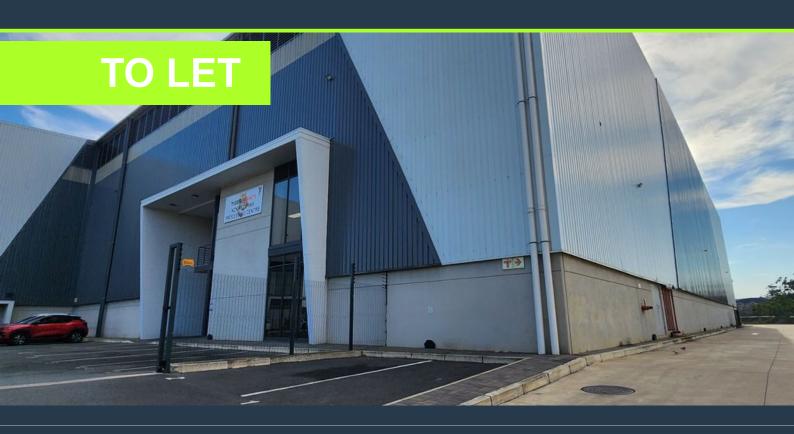

# R376,200 per month excl. VAT

www.spire.co.za

Approx 3400sqm of warehouse space in Riverhorse valley in and industrial park. The Park is well managed and secure with security manned entrance and exit gates. The unit has high ceilings approx. 14 meters eaves. An office Component of approx. 215sqm. 32 Parking bays, plus Docks. about 4 roller shutter doors. The development is a AAA Grade Industrial Park that sets a new benchmark for the region, and we are thrilled to have completed the project Riverhorse Valley lies along the N2 freeway, providing easy access to major transportation routes. It's close to the harbor, making import and export operations efficient. Being near the ports is advantageous for businesses involved in warehousing, distribution, and logistics. It streamlines...

### APPROX 3400SQM INDUSTRIAL WAREHOUSE AVAILABLE FOR RENTAL IN...