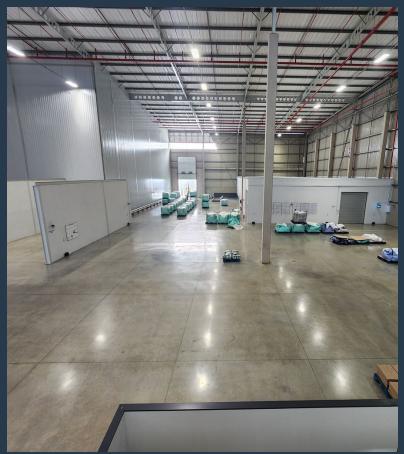

# R376,200 per month excl. VAT

www.spire.co.za

Approx 3400sqm of warehouse space in Riverhorse valley in and industrial park. The Park is well managed and secure with security manned entrance and exit gates. The unit has high ceilings approx. 14 meters eaves. An office Component of approx. 215sqm. 32 Parking bays, plus Docks. about 4 roller shutter doors. The development is a AAA Grade Industrial Park that sets a new benchmark for the region, and we are thrilled to have completed the project Riverhorse Valley lies along the N2 freeway, providing easy access to major transportation routes. It's close to the harbor, making import and export operations efficient. Being near the ports is advantageous for businesses involved in warehousing, distribution, and logistics. It streamlines...

#### PROPERTY DETAILS

▲ Security

Yes

▲ Floor Size

3450m²

▲ Air Conditioning

Yes

<u>▲</u> Zoning