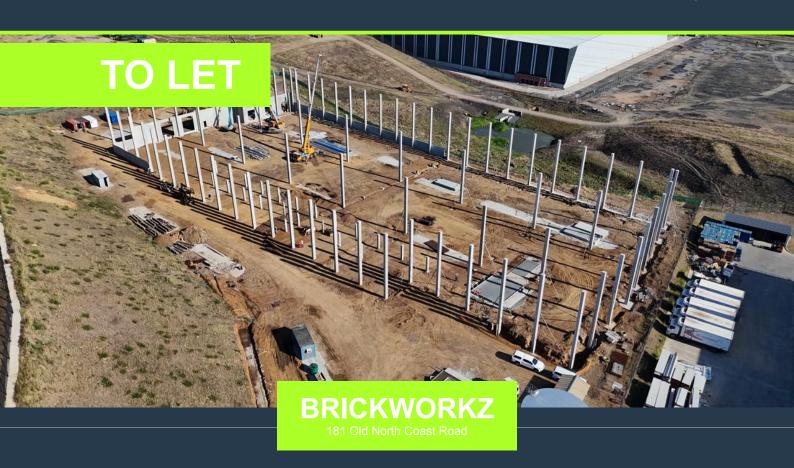

### R598,500 per month excl. VAT R125 per m<sup>2</sup>

www.spire.co.za

Approx 4788.3sqm Warehouse Currently being developed and expected to be finished in March 2025. A grade Industrial facility which will comprise of approx. 4155sqm of warehouse, 194sqm Mezz level and Approx 344sqm of total office components. With all the exclusive use area is this unit coming up to 4788sqm. Construction is underway, this is one of the last sights available to Let in this Park. The site is Directly visible from the N2 Highway, providing exceptional visibility for business exposure. Perfect for logistics businesses. The warehouse is encircled by several industrial buildings, in an industrial park aiming to establish a Hub that promotes cohesion between the proposed warehouse and its neighboring industrial facilities. Need...

### NEW DEVELOPMENT - APPROX 4788.3SQM WAREHOUSE TO LET IN GLEN ANIL