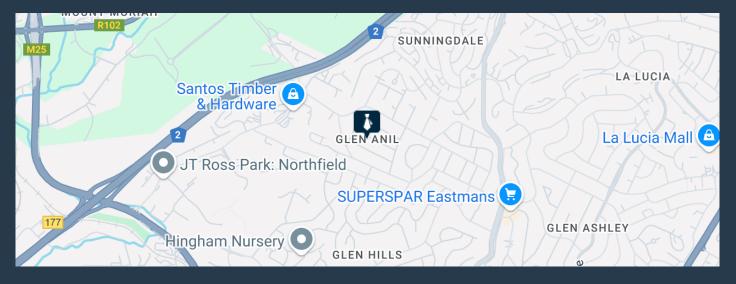

ade Industrial facility which will comprise of approx. 4155sqm of warehouse, 194sqm Mezz level and Approx 344sqm of total office components. With all the exclusive use area is this unit coming up to 4788sqm. Construction is underway, this is one of the last sights available to Let in this Park. The site is Directly visible from the N2 Highway, providing exceptional visibility for business exposure. Perfect for logistics businesses. The warehouse is encircled by several industrial buildings, in an industrial park aiming to establish a Hub that promotes cohesion between the proposed warehouse and its neighboring industrial facilities. Need...





# R598,500 per month excl. VAT R125 per m<sup>2</sup>



www.spire.co.za

### NEW DEVELOPMENT - APPROX 4788.3SQM WAREHOUSE TO LET IN GLEN ANIL





#### **PROPERTY DETAILS**

▲ Security

Yes

▲ Floor Size

4788m²

▲ Air Conditioning

Yes

▲ Zoning

Industrial

## R598,500 per month excl. VAT R125 per m<sup>2</sup>



www.spire.co.za









### **CONTACT US**



**Mac Khoza** 

Agent

(031) 5368243

+27845722858

💌 mack@spire.co.za