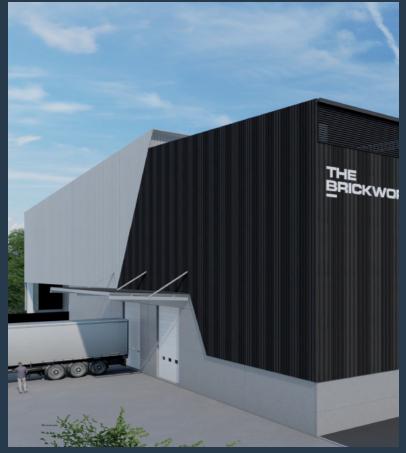

### R598,500 per month excl. VAT R125 per m<sup>2</sup>

www.spire.co.za

Approx 4788.3sqm Warehouse Currently being developed and expected to be finished in March 2025. A grade Industrial facility which will comprise of approx. 4155sqm of warehouse, 194sqm Mezz level and Approx 344sqm of total office components. With all the exclusive use area is this unit coming up to 4788sqm. Construction is underway, this is one of the last sights available to Let in this Park. The site is Directly visible from the N2 Highway, providing exceptional visibility for business exposure. Perfect for logistics businesses. The warehouse is encircled by several industrial buildings, in an industrial park aiming to establish a Hub that promotes cohesion between the proposed warehouse and its neighboring industrial facilities. Need...