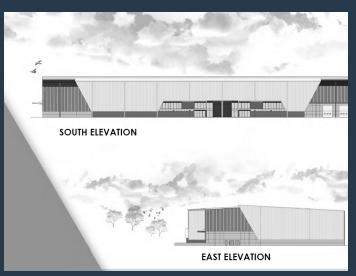

### R598,500 per month excl. VAT R125 per m<sup>2</sup>

www.spire.co.za

Approx 4788.3sqm Warehouse Currently being developed and expected to be finished in March 2025. A grade Industrial facility which will comprise of approx. 4155sqm of warehouse, 194sqm Mezz level and Approx 344sqm of total office components. With all the exclusive use area is this unit coming up to 4788sqm. Construction is underway, this is one of the last sights available to Let in this Park. The site is Directly visible from the N2 Highway, providing exceptional visibility for business exposure. Perfect for logistics businesses. The warehouse is encircled by several industrial buildings, in an industrial park aiming to establish a Hub that promotes cohesion between the proposed warehouse and its neighboring industrial facilities. Need...

### NEW DEVELOPMENT - APPROX 4788.3SQM WAREHOUSE TO LET IN GLEN ANIL