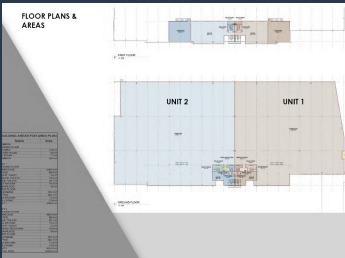

#### **PROPERTY DETAILS**

▲ Security

Yes

▲ Floor Size

4788m²

▲ Air Conditioning

Yes

▲ Zoning

Industrial