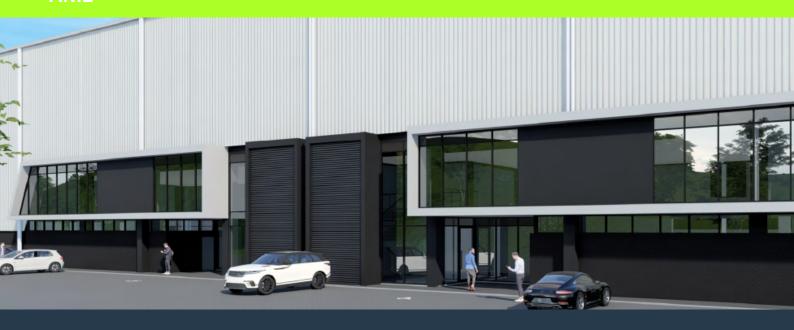

### R598,500 per month excl. VAT R125 per m<sup>2</sup>

www.spire.co.za

Approx 4788.3sqm Warehouse Currently being developed and expected to be finished in March 2025. A grade Industrial facility which will comprise of approx. 4155sqm of warehouse, 194sqm Mezz level and Approx 344sqm of total office components. With all the exclusive use area is this unit coming up to 4788sqm. Construction is underway, this is one of the last sights available to Let in this Park. The site is Directly visible from the N2 Highway, providing exceptional visibility for business exposure. Perfect for logistics businesses. The warehouse is encircled by several industrial buildings, in an industrial park aiming to establish a Hub that promotes cohesion between the proposed warehouse and its neighboring industrial facilities. Need...