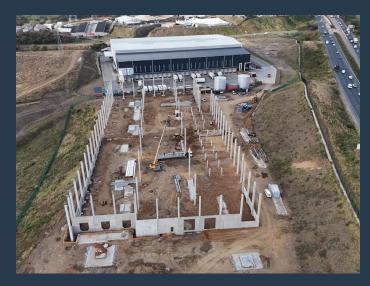

### R598,500 per month excl. VAT R125 per m<sup>2</sup>

www.spire.co.za

Approx 4788.3sqm Warehouse Currently being developed and expected to be finished in March 2025. A grade Industrial facility which will comprise of approx. 4155sqm of warehouse, 194sqm Mezz level and Approx 344sqm of total office components. With all the exclusive use area is this unit coming up to 4788sqm. Construction is underway, this is one of the last sights available to Let in this Park. The site is Directly visible from the N2 Highway, providing exceptional visibility for business exposure. Perfect for logistics businesses. The warehouse is encircled by several industrial buildings, in an industrial park aiming to establish a Hub that promotes cohesion between the proposed warehouse and its neighboring industrial facilities. Need...