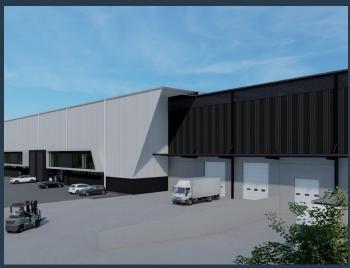

### R598,500 per month excl. VAT R125 per m<sup>2</sup>

www.spire.co.za

Approx 4788.3sqm Warehouse Currently being developed and expected to be finished in March 2025. A grade Industrial facility which will comprise of approx. 4155sqm of warehouse, 194sqm Mezz level and Approx 344sqm of total office components. With all the exclusive use area is this unit coming up to 4788sqm. Construction is underway, this is one of the last sights available to Let in this Park. The site is Directly visible from the N2 Highway, providing exceptional visibility for business exposure. Perfect for logistics businesses. The warehouse is encircled by several industrial buildings, in an industrial park aiming to establish a Hub that promotes cohesion between the proposed warehouse and its neighboring industrial facilities. Need...