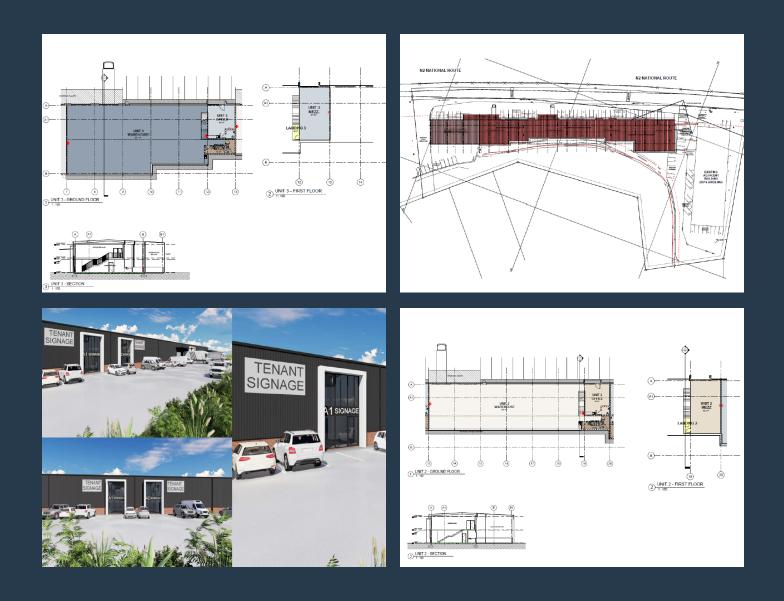

## **GREYSTONES HELIPORT**

TENANT SIGNAGE

SIG

135 Old North Coast Road Gler

Approx 553sqm Warehouse is coming available later part of the year in a new development to be built. The anticipated projection is for occupation or lease start date 1st January 2025. Unit will have 6m to underside of truss. 80Amp 3 phase supply, The Factory Floor: 2500kg/m<sup>2</sup> (uniformly distributed) 1st Floor Offices – 250kg/m<sup>2</sup> Strategically located within the heart of the Glen Anil Industrial Precinct and overlooking the N2 Freeway with excellent visibility and access, this new industrial development offers 3 x new A-grade mini unit warehouses ranging in size from 500 – 750m<sup>2</sup>. In addition, there is a dedicated concrete hardstand yard for all units, providing ample access for the maneuverability of large vehicles and parking. The N2 facing...

### **NEW DEVELOPMENT IN PRIME INDUSTRIAL NODE IN GLEN ANIL APPROX** 553SQM...

### **PROPERTY DETAILS**

- ▲ Security
- Air Conditioning
- ▲ Floor Size Yes Zoning

Yes

553m<sup>2</sup> Industrial