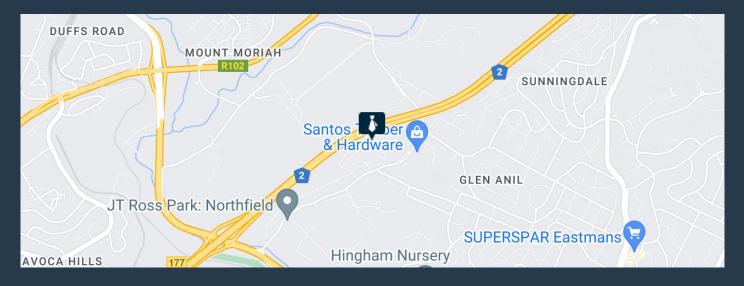

## **GREYSTONES HELIPORT**

TENANT SIGNAGE

SIG

135 Old North Coast Road Gler

Approx 553sqm Warehouse is coming available later part of the year in a new development to be built. The anticipated projection is for occupation or lease start date 1st January 2025. Unit will have 6m to underside of truss. 80Amp 3 phase supply, The Factory Floor: 2500kg/m<sup>2</sup> (uniformly distributed) 1st Floor Offices – 250kg/m<sup>2</sup> Strategically located within the heart of the Glen Anil Industrial Precinct and overlooking the N2 Freeway with excellent visibility and access, this new industrial development offers 3 x new A-grade mini unit warehouses ranging in size from 500 – 750m<sup>2</sup>. In addition, there is a dedicated concrete hardstand yard for all units, providing ample access for the maneuverability of large vehicles and parking. The N2 facing...

### **NEW DEVELOPMENT IN PRIME INDUSTRIAL NODE IN GLEN ANIL APPROX** 553SQM...