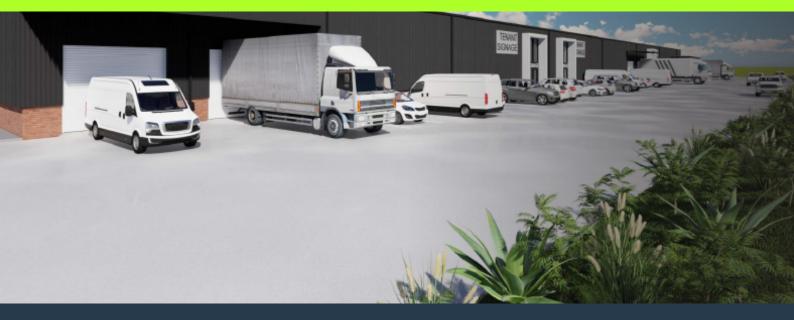

## **GREYSTONES HELIPORT**

TENANT SIGNAGE

SIG

135 Old North Coast Road Gler

Approx 553sqm Warehouse is coming available later part of the year in a new development to be built. The anticipated projection is for occupation or lease start date 1st January 2025. Unit will have 6m to underside of truss. 80Amp 3 phase supply, The Factory Floor: 2500kg/m<sup>2</sup> (uniformly distributed) 1st Floor Offices – 250kg/m<sup>2</sup> Strategically located within the heart of the Glen Anil Industrial Precinct and overlooking the N2 Freeway with excellent visibility and access, this new industrial development offers 3 x new A-grade mini unit warehouses ranging in size from 500 – 750m<sup>2</sup>. In addition, there is a dedicated concrete hardstand yard for all units, providing ample access for the maneuverability of large vehicles and parking. The N2 facing...

### **NEW DEVELOPMENT IN PRIME INDUSTRIAL NODE IN GLEN ANIL APPROX** 553SQM...