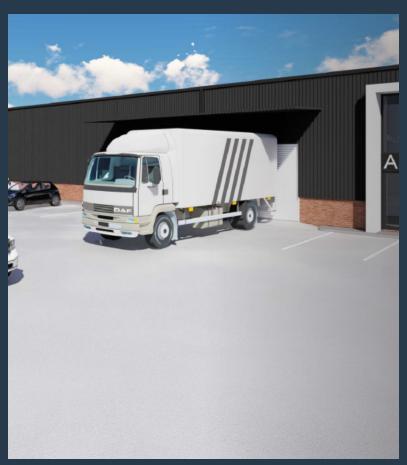

## **GREYSTONES HELIPORT**

TENANT SIGNAGE

SIG

135 Old North Coast Road Gler

Approx 553sqm Warehouse is coming available later part of the year in a new development to be built. The anticipated projection is for occupation or lease start date 1st January 2025. Unit will have 6m to underside of truss. 80Amp 3 phase supply, The Factory Floor: 2500kg/m<sup>2</sup> (uniformly distributed) 1st Floor Offices – 250kg/m<sup>2</sup> Strategically located within the heart of the Glen Anil Industrial Precinct and overlooking the N2 Freeway with excellent visibility and access, this new industrial development offers 3 x new A-grade mini unit warehouses ranging in size from 500 – 750m<sup>2</sup>. In addition, there is a dedicated concrete hardstand yard for all units, providing ample access for the maneuverability of large vehicles and parking. The N2 facing...

### **NEW DEVELOPMENT IN PRIME INDUSTRIAL NODE IN GLEN ANIL APPROX** 553SQM...