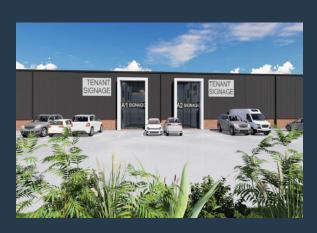

## **GREYSTONES HELIPORT**

TENANT SIGNAGE

SIG

135 Old North Coast Road Gler

Approx 553sqm Warehouse is coming available later part of the year in a new development to be built. The anticipated projection is for occupation or lease start date 1st January 2025. Unit will have 6m to underside of truss. 80Amp 3 phase supply, The Factory Floor: 2500kg/m<sup>2</sup> (uniformly distributed) 1st Floor Offices – 250kg/m<sup>2</sup> Strategically located within the heart of the Glen Anil Industrial Precinct and overlooking the N2 Freeway with excellent visibility and access, this new industrial development offers 3 x new A-grade mini unit warehouses ranging in size from 500 – 750m<sup>2</sup>. In addition, there is a dedicated concrete hardstand yard for all units, providing ample access for the maneuverability of large vehicles and parking. The N2 facing...

### **NEW DEVELOPMENT IN PRIME INDUSTRIAL NODE IN GLEN ANIL APPROX** 553SQM...

### **PROPERTY DETAILS**

- ▲ Security
- Air Conditioning
- ▲ Floor Size Yes Zoning

Yes

553m<sup>2</sup> Industrial