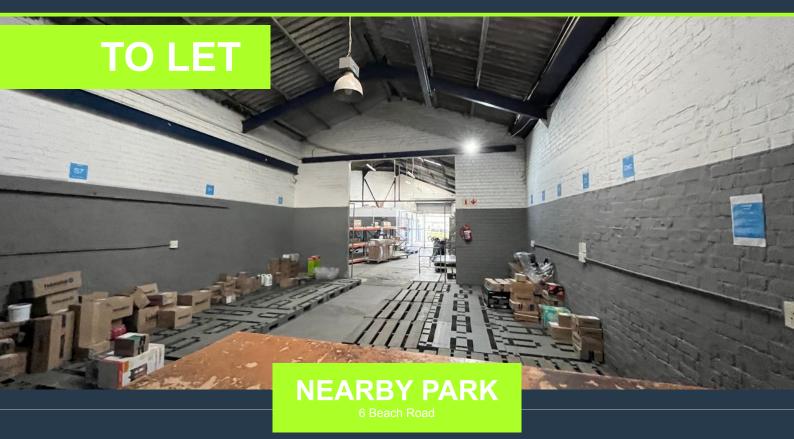

# SPIRE

www.spire.co.za

Explore this prime opportunity to lease 542m<sup>2</sup> of combined light industrial space in Nearby Industrial Park, Woodstock, just 500m from the N1 onramp. These versatile units are ideal for businesses seeking secure, accessible, and adaptable premises. The total area is divisible into three separate units: 175m<sup>2</sup> at R90 per m<sup>2</sup>, 119m<sup>2</sup> at R90 per m<sup>2</sup>, and 248m<sup>2</sup> at R90 per m<sup>2</sup>, with a combined rental of R48,780 per month (excluding VAT and utilities). Key features include dual access with front and rear loading/unloading areas, 2 front and 1 rear roller shutter for efficient operations, internal offices and a reception area suitable for administrative functions, light truck access, secure/gated access ensuring the safety of your assets, and ample...

### WAREHOUSE TO LET IN WOODSTOCK