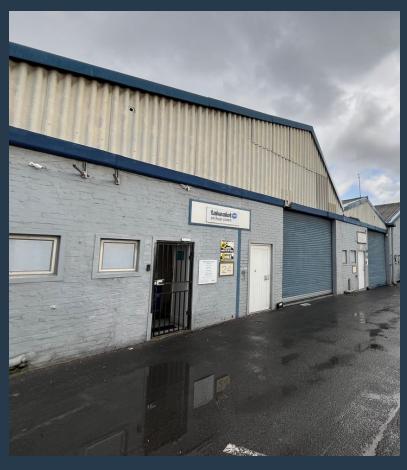

# SPIRE

www.spire.co.za

Explore this prime opportunity to lease 542m<sup>2</sup> of combined light industrial space in Nearby Industrial Park, Woodstock, just 500m from the N1 onramp. These versatile units are ideal for businesses seeking secure, accessible, and adaptable premises. The total area is divisible into three separate units: 175m<sup>2</sup> at R90 per m<sup>2</sup>, 119m<sup>2</sup> at R90 per m<sup>2</sup>, and 248m<sup>2</sup> at R90 per m<sup>2</sup>, with a combined rental of R48,780 per month (excluding VAT and utilities). Key features include dual access with front and rear loading/unloading areas, 2 front and 1 rear roller shutter for efficient operations, internal offices and a reception area suitable for administrative functions, light truck access, secure/gated access ensuring the safety of your assets, and ample...

### WAREHOUSE TO LET IN WOODSTOCK