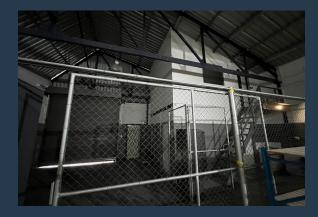

# SPIRE

www.spire.co.za

Explore this prime opportunity to lease 542m<sup>2</sup> of combined light industrial space in Nearby Industrial Park, Woodstock, just 500m from the N1 onramp. These versatile units are ideal for businesses seeking secure, accessible, and adaptable premises. The total area is divisible into three separate units: 175m<sup>2</sup> at R90 per m<sup>2</sup>, 119m<sup>2</sup> at R90 per m<sup>2</sup>, and 248m<sup>2</sup> at R90 per m<sup>2</sup>, with a combined rental of R48,780 per month (excluding VAT and utilities). Key features include dual access with front and rear loading/unloading areas, 2 front and 1 rear roller shutter for efficient operations, internal offices and a reception area suitable for administrative functions, light truck access, secure/gated access ensuring the safety of your assets, and ample...