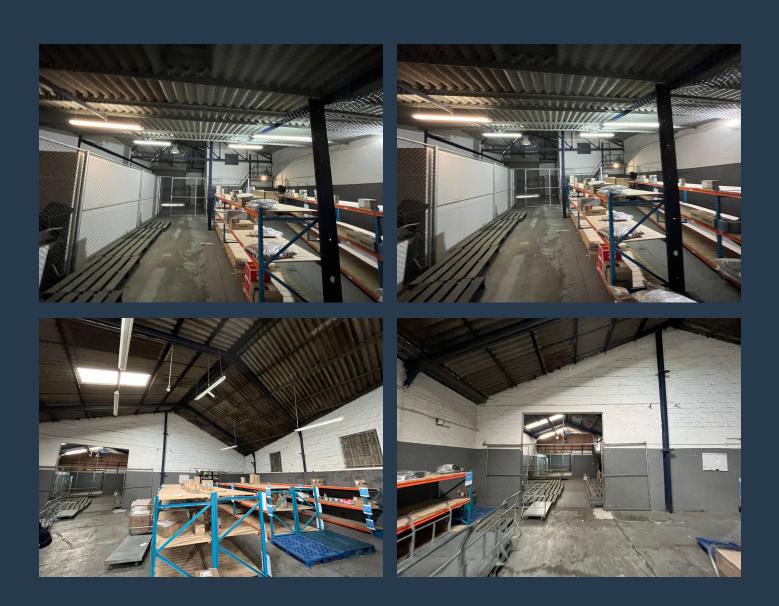

# SPIRE

www.spire.co.za

Explore this prime opportunity to lease 542m<sup>2</sup> of combined light industrial space in Nearby Industrial Park, Woodstock, just 500m from the N1 onramp. These versatile units are ideal for businesses seeking secure, accessible, and adaptable premises. The total area is divisible into three separate units: 175m<sup>2</sup> at R90 per m<sup>2</sup>, 119m<sup>2</sup> at R90 per m<sup>2</sup>, and 248m<sup>2</sup> at R90 per m<sup>2</sup>, with a combined rental of R48,780 per month (excluding VAT and utilities). Key features include dual access with front and rear loading/unloading areas, 2 front and 1 rear roller shutter for efficient operations, internal offices and a reception area suitable for administrative functions, light truck access, secure/gated access ensuring the safety of your assets, and ample...

### WAREHOUSE TO LET IN WOODSTOCK

#### **PROPERTY DETAILS**

- ▲ Floor Size
- 🔺 Zoning

542m² Industrial **PROPERTY | WITH PURPOSE** 