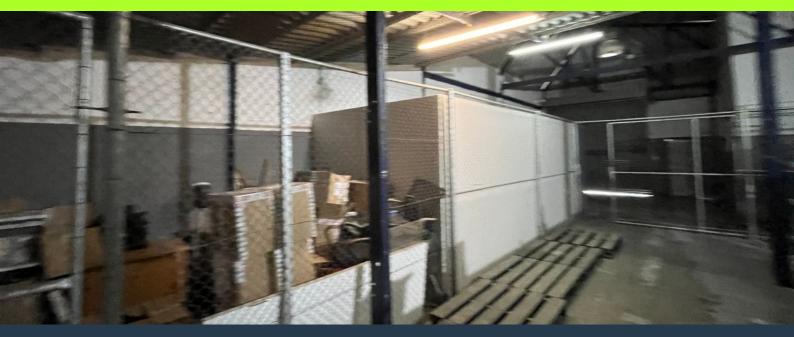

# SPIRE

www.spire.co.za

Explore this prime opportunity to lease 542m<sup>2</sup> of combined light industrial space in Nearby Industrial Park, Woodstock, just 500m from the N1 onramp. These versatile units are ideal for businesses seeking secure, accessible, and adaptable premises. The total area is divisible into three separate units: 175m<sup>2</sup> at R90 per m<sup>2</sup>, 119m<sup>2</sup> at R90 per m<sup>2</sup>, and 248m<sup>2</sup> at R90 per m<sup>2</sup>, with a combined rental of R48,780 per month (excluding VAT and utilities). Key features include dual access with front and rear loading/unloading areas, 2 front and 1 rear roller shutter for efficient operations, internal offices and a reception area suitable for administrative functions, light truck access, secure/gated access ensuring the safety of your assets, and ample...