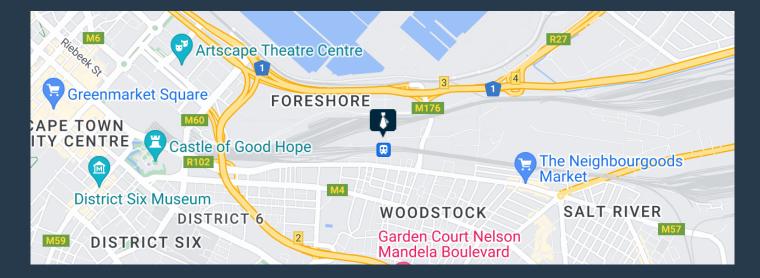

# SPIRE

www.spire.co.za

Explore this prime opportunity to lease 542m<sup>2</sup> of combined light industrial space in Nearby Industrial Park, Woodstock, just 500m from the N1 onramp. These versatile units are ideal for businesses seeking secure, accessible, and adaptable premises. The total area is divisible into three separate units: 175m<sup>2</sup> at R90 per m<sup>2</sup>, 119m<sup>2</sup> at R90 per m<sup>2</sup>, and 248m<sup>2</sup> at R90 per m<sup>2</sup>, with a combined rental of R48,780 per month (excluding VAT and utilities). Key features include dual access with front and rear loading/unloading areas, 2 front and 1 rear roller shutter for efficient operations, internal offices and a reception area suitable for administrative functions, light truck access, secure/gated access ensuring the safety of your assets, and ample...