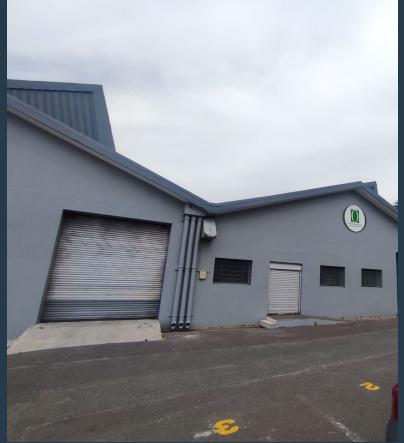

# R144,325 per month excl. VAT

www.spire.co.za

1,255 m² warehouse to rent in Woodstock. Situated right above Nelson Mandela Boulevard, this warehouse/industrial space is in prime location for distribution and or production to have easy access to the Cape Town CBD. Less than 200 m from the highway exit, this large space has ample storage, power and turning space for trucks. This facility comes ready with roller shutter doors that are fitted with electrical motors with high clearance for trucks, making it perfect for loading and security. There is security on site which will ensure that company goods are protected with a maintenance team to look tend to daily operations. This unit comes with the following features: toilets, roller shutter access, kitchen, water points, 3-phase power,...