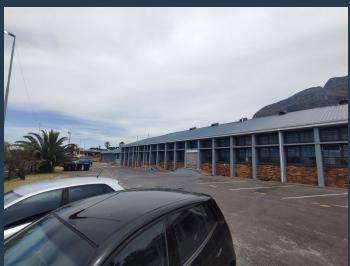

# R144,325 per month excl. VAT

www.spire.co.za

1,255 m² warehouse to rent in Woodstock. Situated right above Nelson Mandela Boulevard, this warehouse/industrial space is in prime location for distribution and or production to have easy access to the Cape Town CBD. Less than 200 m from the highway exit, this large space has ample storage, power and turning space for trucks. This facility comes ready with roller shutter doors that are fitted with electrical motors with high clearance for trucks, making it perfect for loading and security. There is security on site which will ensure that company goods are protected with a maintenance team to look tend to daily operations. This unit comes with the following features: toilets, roller shutter access, kitchen, water points, 3-phase power,...