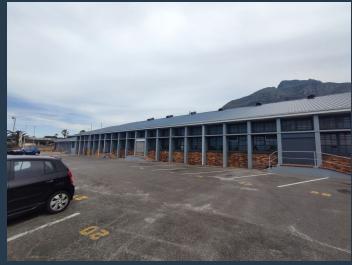

# R144,325 per month excl. VAT

www.spire.co.za

1,255 m² warehouse to rent in Woodstock. Situated right above Nelson Mandela Boulevard, this warehouse/industrial space is in prime location for distribution and or production to have easy access to the Cape Town CBD. Less than 200 m from the highway exit, this large space has ample storage, power and turning space for trucks. This facility comes ready with roller shutter doors that are fitted with electrical motors with high clearance for trucks, making it perfect for loading and security. There is security on site which will ensure that company goods are protected with a maintenance team to look tend to daily operations. This unit comes with the following features: toilets, roller shutter access, kitchen, water points, 3-phase power,...

### WAREHOUSE SPACE TO RENT IN WOODSTOCK