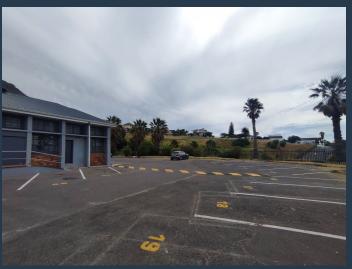

# R144,325 per month excl. VAT

www.spire.co.za

1,255 m² warehouse to rent in Woodstock. Situated right above Nelson Mandela Boulevard, this warehouse/industrial space is in prime location for distribution and or production to have easy access to the Cape Town CBD. Less than 200 m from the highway exit, this large space has ample storage, power and turning space for trucks. This facility comes ready with roller shutter doors that are fitted with electrical motors with high clearance for trucks, making it perfect for loading and security. There is security on site which will ensure that company goods are protected with a maintenance team to look tend to daily operations. This unit comes with the following features: toilets, roller shutter access, kitchen, water points, 3-phase power,...

### WAREHOUSE SPACE TO RENT IN WOODSTOCK