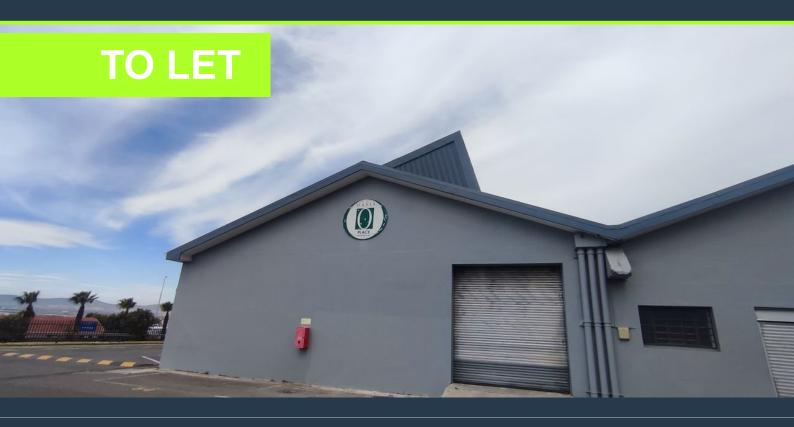

# R144,325 per month excl. VAT

www.spire.co.za

1,255 m² warehouse to rent in Woodstock. Situated right above Nelson Mandela Boulevard, this warehouse/industrial space is in prime location for distribution and or production to have easy access to the Cape Town CBD. Less than 200 m from the highway exit, this large space has ample storage, power and turning space for trucks. This facility comes ready with roller shutter doors that are fitted with electrical motors with high clearance for trucks, making it perfect for loading and security. There is security on site which will ensure that company goods are protected with a maintenance team to look tend to daily operations. This unit comes with the following features: toilets, roller shutter access, kitchen, water points, 3-phase power,...

### WAREHOUSE SPACE TO RENT IN WOODSTOCK