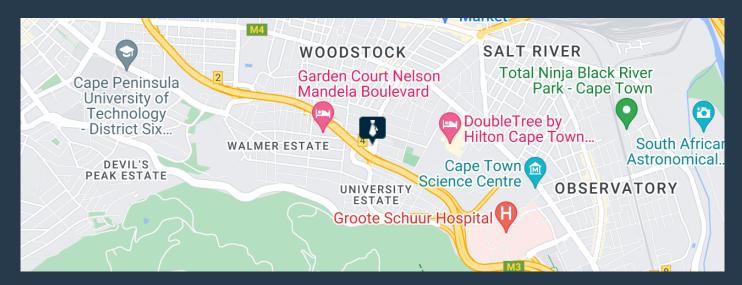

# R144,325 per month excl. VAT

www.spire.co.za

1,255 m² warehouse to rent in Woodstock. Situated right above Nelson Mandela Boulevard, this warehouse/industrial space is in prime location for distribution and or production to have easy access to the Cape Town CBD. Less than 200 m from the highway exit, this large space has ample storage, power and turning space for trucks. This facility comes ready with roller shutter doors that are fitted with electrical motors with high clearance for trucks, making it perfect for loading and security. There is security on site which will ensure that company goods are protected with a maintenance team to look tend to daily operations. This unit comes with the following features: toilets, roller shutter access, kitchen, water points, 3-phase power,...

### WAREHOUSE SPACE TO RENT IN WOODSTOCK