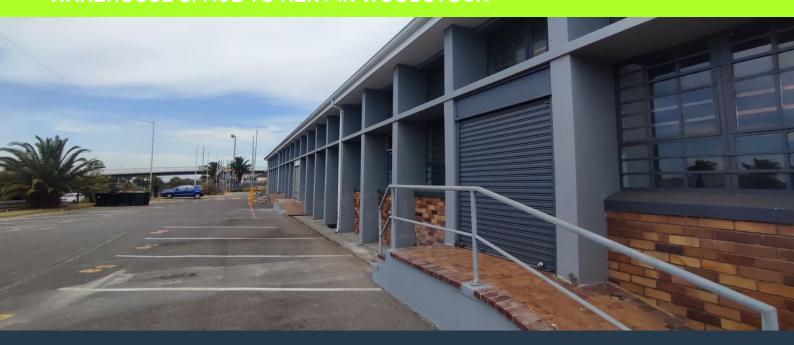

# R144,325 per month excl. VAT

www.spire.co.za

1,255 m² warehouse to rent in Woodstock. Situated right above Nelson Mandela Boulevard, this warehouse/industrial space is in prime location for distribution and or production to have easy access to the Cape Town CBD. Less than 200 m from the highway exit, this large space has ample storage, power and turning space for trucks. This facility comes ready with roller shutter doors that are fitted with electrical motors with high clearance for trucks, making it perfect for loading and security. There is security on site which will ensure that company goods are protected with a maintenance team to look tend to daily operations. This unit comes with the following features: toilets, roller shutter access, kitchen, water points, 3-phase power,...

### WAREHOUSE SPACE TO RENT IN WOODSTOCK