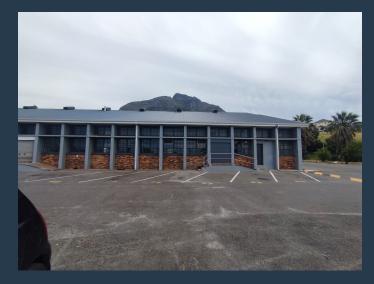

# R144,325 per month excl. VAT

www.spire.co.za

1,255 m² warehouse to rent in Woodstock. Situated right above Nelson Mandela Boulevard, this warehouse/industrial space is in prime location for distribution and or production to have easy access to the Cape Town CBD. Less than 200 m from the highway exit, this large space has ample storage, power and turning space for trucks. This facility comes ready with roller shutter doors that are fitted with electrical motors with high clearance for trucks, making it perfect for loading and security. There is security on site which will ensure that company goods are protected with a maintenance team to look tend to daily operations. This unit comes with the following features: toilets, roller shutter access, kitchen, water points, 3-phase power,...

### WAREHOUSE SPACE TO RENT IN WOODSTOCK