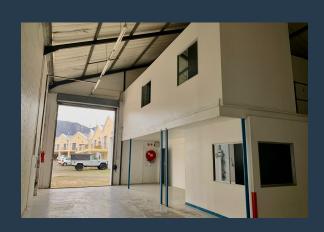

## R38,475 per month excl. VAT R95 per m<sup>2</sup>

www.spire.co.za

405 m² Warehouse for Rent at Westlake Business Park This prime 405 m² warehouse at Westlake Business Park offers an exceptional opportunity for businesses seeking a fully fitted ground floor space ready for immediate occupancy. The property includes a partitioned office, a fully equipped kitchen, and ample parking for tenants, ensuring convenience and functionality. With modern amenities and a strategic location, this space is perfect for businesses looking to thrive in a vibrant commercial environment. Renting office space in Westlake Business Park provides numerous benefits for businesses. Situated in a strategic location with excellent connectivity to major highways and transport links, it ensures easy access for employees and clients...