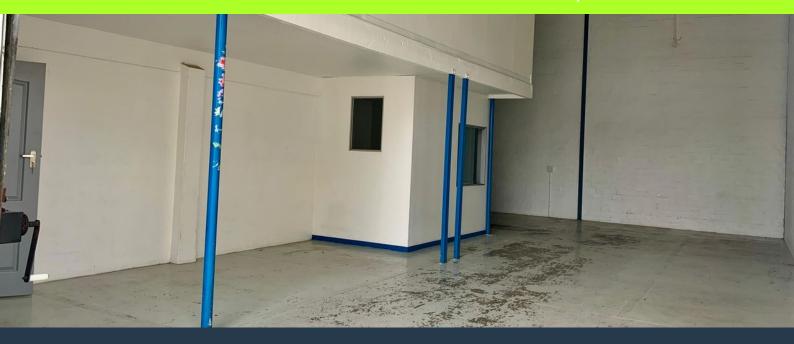

## R38,475 per month excl. VAT R95 per m<sup>2</sup>

www.spire.co.za

405 m² Warehouse for Rent at Westlake Business Park This prime 405 m² warehouse at Westlake Business Park offers an exceptional opportunity for businesses seeking a fully fitted ground floor space ready for immediate occupancy. The property includes a partitioned office, a fully equipped kitchen, and ample parking for tenants, ensuring convenience and functionality. With modern amenities and a strategic location, this space is perfect for businesses looking to thrive in a vibrant commercial environment. Renting office space in Westlake Business Park provides numerous benefits for businesses. Situated in a strategic location with excellent connectivity to major highways and transport links, it ensures easy access for employees and clients...