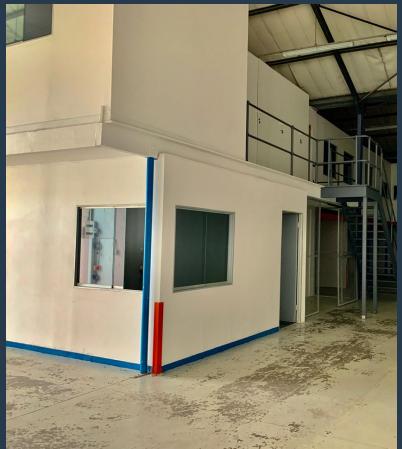

## R38,475 per month excl. VAT R95 per m<sup>2</sup>

www.spire.co.za

405 m² Warehouse for Rent at Westlake Business Park This prime 405 m² warehouse at Westlake Business Park offers an exceptional opportunity for businesses seeking a fully fitted ground floor space ready for immediate occupancy. The property includes a partitioned office, a fully equipped kitchen, and ample parking for tenants, ensuring convenience and functionality. With modern amenities and a strategic location, this space is perfect for businesses looking to thrive in a vibrant commercial environment. Renting office space in Westlake Business Park provides numerous benefits for businesses. Situated in a strategic location with excellent connectivity to major highways and transport links, it ensures easy access for employees and clients...