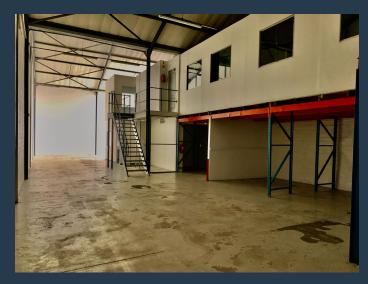

## R38,475 per month excl. VAT R95 per m<sup>2</sup>

www.spire.co.za

405 m² Warehouse for Rent at Westlake Business Park This prime 405 m² warehouse at Westlake Business Park offers an exceptional opportunity for businesses seeking a fully fitted ground floor space ready for immediate occupancy. The property includes a partitioned office, a fully equipped kitchen, and ample parking for tenants, ensuring convenience and functionality. With modern amenities and a strategic location, this space is perfect for businesses looking to thrive in a vibrant commercial environment. Renting office space in Westlake Business Park provides numerous benefits for businesses. Situated in a strategic location with excellent connectivity to major highways and transport links, it ensures easy access for employees and clients...