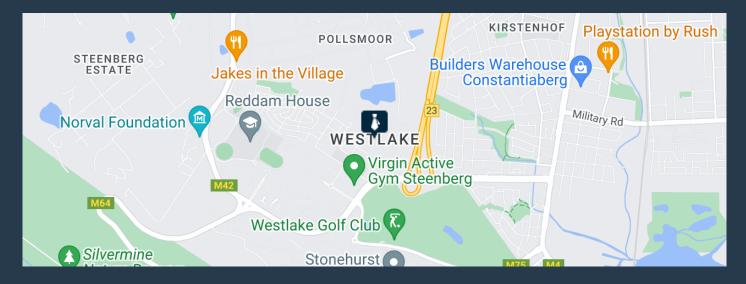

### 405SQM WAREHOUSE & OFFICE TO LET IN SILVAN PARK, WESTLAKE

#### **PROPERTY DETAILS**

▲ Floor Size 405m²

▲ Zoning Industrial