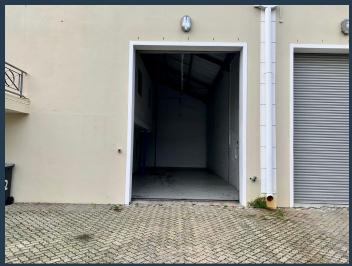

## R38,475 per month excl. VAT R95 per m<sup>2</sup>

www.spire.co.za

405 m² Warehouse for Rent at Westlake Business Park This prime 405 m² warehouse at Westlake Business Park offers an exceptional opportunity for businesses seeking a fully fitted ground floor space ready for immediate occupancy. The property includes a partitioned office, a fully equipped kitchen, and ample parking for tenants, ensuring convenience and functionality. With modern amenities and a strategic location, this space is perfect for businesses looking to thrive in a vibrant commercial environment. Renting office space in Westlake Business Park provides numerous benefits for businesses. Situated in a strategic location with excellent connectivity to major highways and transport links, it ensures easy access for employees and clients...