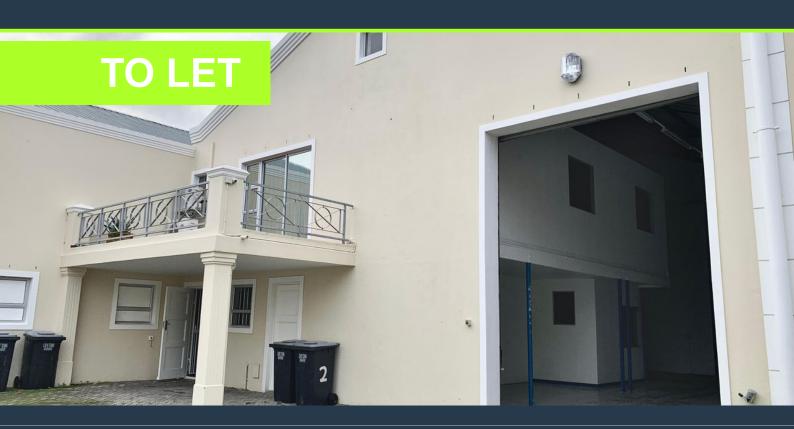

## R38,475 per month excl. VAT R95 per m<sup>2</sup>

www.spire.co.za

405 m² Warehouse for Rent at Westlake Business Park This prime 405 m² warehouse at Westlake Business Park offers an exceptional opportunity for businesses seeking a fully fitted ground floor space ready for immediate occupancy. The property includes a partitioned office, a fully equipped kitchen, and ample parking for tenants, ensuring convenience and functionality. With modern amenities and a strategic location, this space is perfect for businesses looking to thrive in a vibrant commercial environment. Renting office space in Westlake Business Park provides numerous benefits for businesses. Situated in a strategic location with excellent connectivity to major highways and transport links, it ensures easy access for employees and clients...

### 405SQM WAREHOUSE & OFFICE TO LET IN SILVAN PARK, WESTLAKE