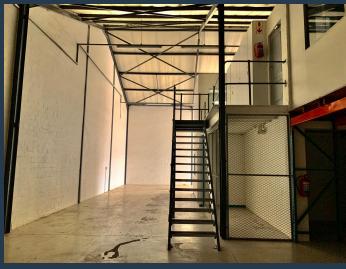

## R38,475 per month excl. VAT R95 per m<sup>2</sup>

www.spire.co.za

405 m² Warehouse for Rent at Westlake Business Park This prime 405 m² warehouse at Westlake Business Park offers an exceptional opportunity for businesses seeking a fully fitted ground floor space ready for immediate occupancy. The property includes a partitioned office, a fully equipped kitchen, and ample parking for tenants, ensuring convenience and functionality. With modern amenities and a strategic location, this space is perfect for businesses looking to thrive in a vibrant commercial environment. Renting office space in Westlake Business Park provides numerous benefits for businesses. Situated in a strategic location with excellent connectivity to major highways and transport links, it ensures easy access for employees and clients...