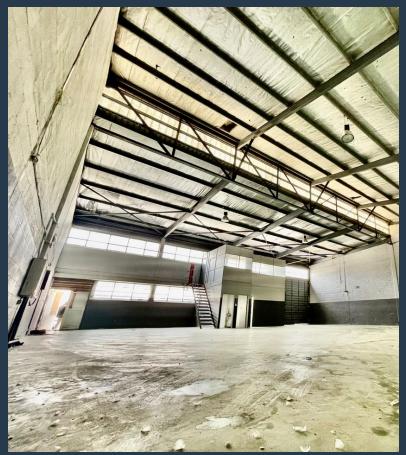

### R45,160 per month excl. VAT R87 per m<sup>2</sup>

SPIRE

www.spire.co.za

400 m² Warehouse for Rent in Retreat. Discover this prime 400 m² warehouse space available for rent in the heart of Retreat. This ground-floor unit is fully fitted out and ready for immediate occupancy, offering an ideal solution for businesses seeking a convenient and functional space. The warehouse is designed with efficiency in mind, providing ample room for storage, production, or distribution needs. Additionally, the property includes generous parking facilities for tenants, ensuring ease of access and convenience for your team and clients. Key Features: Ground Floor Access: Easy loading and unloading of goods. Fully Fitted Out: Move-in ready with all essential amenities. Ample Parking: Plenty of parking space for tenants and...

### 400 M<sup>2</sup> WAREHOUSE FOR RENT RETREAT