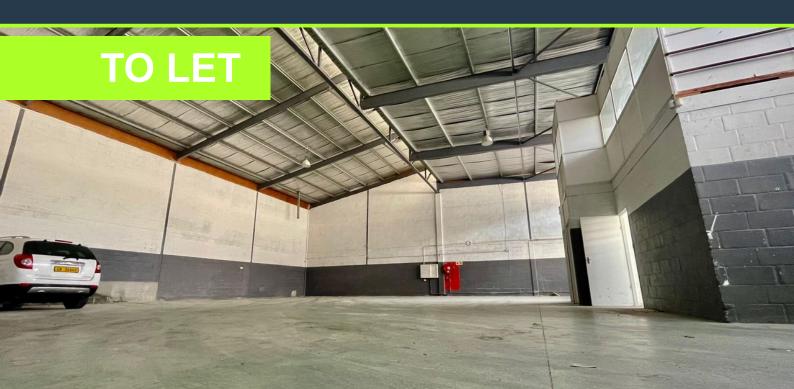

### R45,160 per month excl. VAT R87 per m<sup>2</sup>

SPIRE

www.spire.co.za

400 m² Warehouse for Rent in Retreat. Discover this prime 400 m² warehouse space available for rent in the heart of Retreat. This ground-floor unit is fully fitted out and ready for immediate occupancy, offering an ideal solution for businesses seeking a convenient and functional space. The warehouse is designed with efficiency in mind, providing ample room for storage, production, or distribution needs. Additionally, the property includes generous parking facilities for tenants, ensuring ease of access and convenience for your team and clients. Key Features: Ground Floor Access: Easy loading and unloading of goods. Fully Fitted Out: Move-in ready with all essential amenities. Ample Parking: Plenty of parking space for tenants and...

### 400 M<sup>2</sup> WAREHOUSE FOR RENT RETREAT