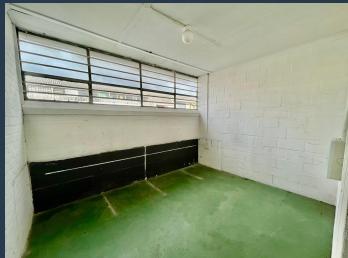

### R45,160 per month excl. VAT R87 per m<sup>2</sup>

SPIRE

www.spire.co.za

400 m² Warehouse for Rent in Retreat. Discover this prime 400 m² warehouse space available for rent in the heart of Retreat. This ground-floor unit is fully fitted out and ready for immediate occupancy, offering an ideal solution for businesses seeking a convenient and functional space. The warehouse is designed with efficiency in mind, providing ample room for storage, production, or distribution needs. Additionally, the property includes generous parking facilities for tenants, ensuring ease of access and convenience for your team and clients. Key Features: Ground Floor Access: Easy loading and unloading of goods. Fully Fitted Out: Move-in ready with all essential amenities. Ample Parking: Plenty of parking space for tenants and...