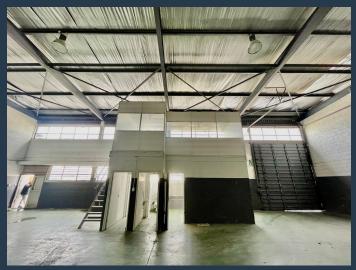

### R45,160 per month excl. VAT R87 per m<sup>2</sup>

SPIRE

www.spire.co.za

400 m² Warehouse for Rent in Retreat. Discover this prime 400 m² warehouse space available for rent in the heart of Retreat. This ground-floor unit is fully fitted out and ready for immediate occupancy, offering an ideal solution for businesses seeking a convenient and functional space. The warehouse is designed with efficiency in mind, providing ample room for storage, production, or distribution needs. Additionally, the property includes generous parking facilities for tenants, ensuring ease of access and convenience for your team and clients. Key Features: Ground Floor Access: Easy loading and unloading of goods. Fully Fitted Out: Move-in ready with all essential amenities. Ample Parking: Plenty of parking space for tenants and...