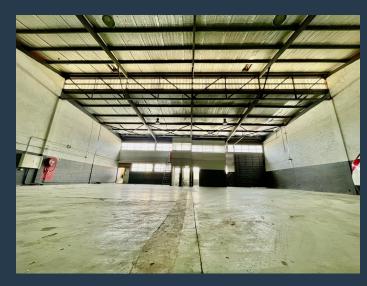

### R45,160 per month excl. VAT R87 per m<sup>2</sup>

SPIRE

www.spire.co.za

400 m² Warehouse for Rent in Retreat. Discover this prime 400 m² warehouse space available for rent in the heart of Retreat. This ground-floor unit is fully fitted out and ready for immediate occupancy, offering an ideal solution for businesses seeking a convenient and functional space. The warehouse is designed with efficiency in mind, providing ample room for storage, production, or distribution needs. Additionally, the property includes generous parking facilities for tenants, ensuring ease of access and convenience for your team and clients. Key Features: Ground Floor Access: Easy loading and unloading of goods. Fully Fitted Out: Move-in ready with all essential amenities. Ample Parking: Plenty of parking space for tenants and...