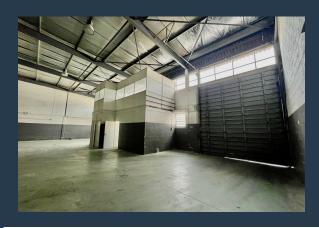

### R45,160 per month excl. VAT R87 per m<sup>2</sup>

SPIRE

www.spire.co.za

400 m² Warehouse for Rent in Retreat. Discover this prime 400 m² warehouse space available for rent in the heart of Retreat. This ground-floor unit is fully fitted out and ready for immediate occupancy, offering an ideal solution for businesses seeking a convenient and functional space. The warehouse is designed with efficiency in mind, providing ample room for storage, production, or distribution needs. Additionally, the property includes generous parking facilities for tenants, ensuring ease of access and convenience for your team and clients. Key Features: Ground Floor Access: Easy loading and unloading of goods. Fully Fitted Out: Move-in ready with all essential amenities. Ample Parking: Plenty of parking space for tenants and...

### 400 M<sup>2</sup> WAREHOUSE FOR RENT RETREAT