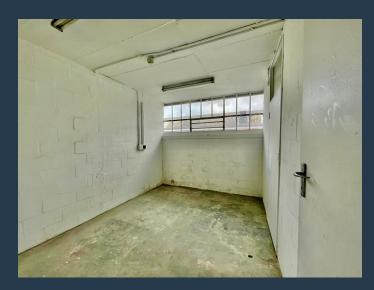

# R41,752 per month excl. VAT R87 per m<sup>2</sup>

SPIRE

www.spire.co.za

475 m² Warehouse for Rent in Retreat Discover this exceptional 475 m² warehouse space located in the heart of Retreat. Situated on the ground floor, this fully fitted out warehouse is ready for immediate occupancy. Designed for convenience and efficiency, the space includes ample parking for tenants, ensuring smooth operations and accessibility. Benefits of Renting Warehouses in Retreat: Renting a warehouse in Retreat offers significant advantages for businesses. The area is known for its strategic location, providing easy access to major transport routes, ensuring efficient logistics and distribution. Additionally, Retreat boasts a vibrant industrial community, fostering opportunities for networking and collaboration with like-minded...

### 475M2 WAREHOUSE FOR RENT IN RETREAT

#### PROPERTY DETAILS

▲ Floor Size 475m²

▲ Zoning Industrial