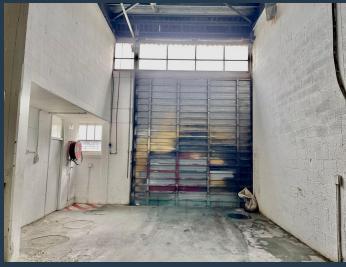

# R41,752 per month excl. VAT R87 per m<sup>2</sup>

SPIRE

www.spire.co.za

475 m² Warehouse for Rent in Retreat Discover this exceptional 475 m² warehouse space located in the heart of Retreat. Situated on the ground floor, this fully fitted out warehouse is ready for immediate occupancy. Designed for convenience and efficiency, the space includes ample parking for tenants, ensuring smooth operations and accessibility. Benefits of Renting Warehouses in Retreat: Renting a warehouse in Retreat offers significant advantages for businesses. The area is known for its strategic location, providing easy access to major transport routes, ensuring efficient logistics and distribution. Additionally, Retreat boasts a vibrant industrial community, fostering opportunities for networking and collaboration with like-minded...

### 475M2 WAREHOUSE FOR RENT IN RETREAT

#### PROPERTY DETAILS

▲ Floor Size 475m²

▲ Zoning Industrial