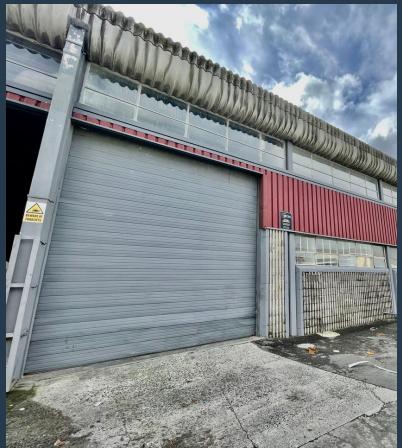

# R41,752 per month excl. VAT R87 per m<sup>2</sup>

SPIRE

www.spire.co.za

475 m² Warehouse for Rent in Retreat Discover this exceptional 475 m² warehouse space located in the heart of Retreat. Situated on the ground floor, this fully fitted out warehouse is ready for immediate occupancy. Designed for convenience and efficiency, the space includes ample parking for tenants, ensuring smooth operations and accessibility. Benefits of Renting Warehouses in Retreat: Renting a warehouse in Retreat offers significant advantages for businesses. The area is known for its strategic location, providing easy access to major transport routes, ensuring efficient logistics and distribution. Additionally, Retreat boasts a vibrant industrial community, fostering opportunities for networking and collaboration with like-minded...

#### PROPERTY DETAILS

▲ Floor Size 475m²

▲ Zoning Industrial