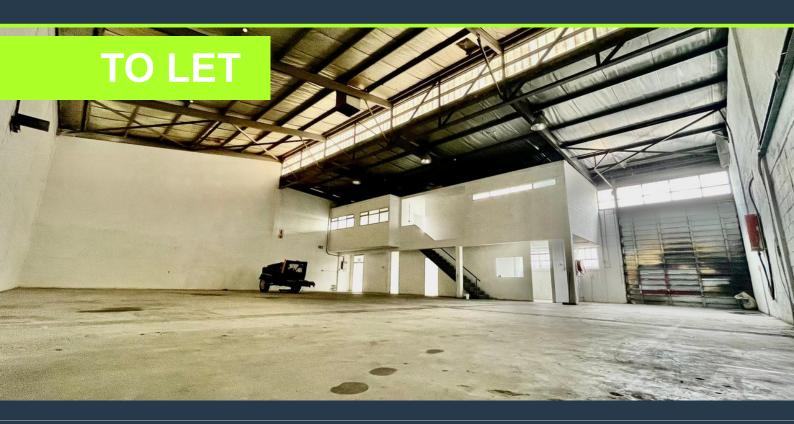

# R41,752 per month excl. VAT R87 per m<sup>2</sup>

SPIRE

www.spire.co.za

475 m² Warehouse for Rent in Retreat Discover this exceptional 475 m² warehouse space located in the heart of Retreat. Situated on the ground floor, this fully fitted out warehouse is ready for immediate occupancy. Designed for convenience and efficiency, the space includes ample parking for tenants, ensuring smooth operations and accessibility. Benefits of Renting Warehouses in Retreat: Renting a warehouse in Retreat offers significant advantages for businesses. The area is known for its strategic location, providing easy access to major transport routes, ensuring efficient logistics and distribution. Additionally, Retreat boasts a vibrant industrial community, fostering opportunities for networking and collaboration with like-minded...

### 475M2 WAREHOUSE FOR RENT IN RETREAT

#### PROPERTY DETAILS

▲ Floor Size 475m²

▲ Zoning Industrial