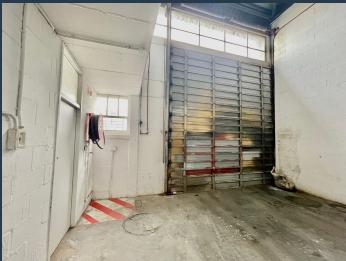

# R41,752 per month excl. VAT R87 per m<sup>2</sup>

SPIRE

www.spire.co.za

475 m² Warehouse for Rent in Retreat Discover this exceptional 475 m² warehouse space located in the heart of Retreat. Situated on the ground floor, this fully fitted out warehouse is ready for immediate occupancy. Designed for convenience and efficiency, the space includes ample parking for tenants, ensuring smooth operations and accessibility. Benefits of Renting Warehouses in Retreat: Renting a warehouse in Retreat offers significant advantages for businesses. The area is known for its strategic location, providing easy access to major transport routes, ensuring efficient logistics and distribution. Additionally, Retreat boasts a vibrant industrial community, fostering opportunities for networking and collaboration with like-minded...

### 475M2 WAREHOUSE FOR RENT IN RETREAT

#### PROPERTY DETAILS

▲ Floor Size 475m²

▲ Zoning Industrial