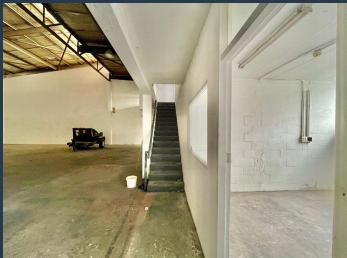

# R41,752 per month excl. VAT R87 per m<sup>2</sup>

SPIRE

www.spire.co.za

475 m² Warehouse for Rent in Retreat Discover this exceptional 475 m² warehouse space located in the heart of Retreat. Situated on the ground floor, this fully fitted out warehouse is ready for immediate occupancy. Designed for convenience and efficiency, the space includes ample parking for tenants, ensuring smooth operations and accessibility. Benefits of Renting Warehouses in Retreat: Renting a warehouse in Retreat offers significant advantages for businesses. The area is known for its strategic location, providing easy access to major transport routes, ensuring efficient logistics and distribution. Additionally, Retreat boasts a vibrant industrial community, fostering opportunities for networking and collaboration with like-minded...