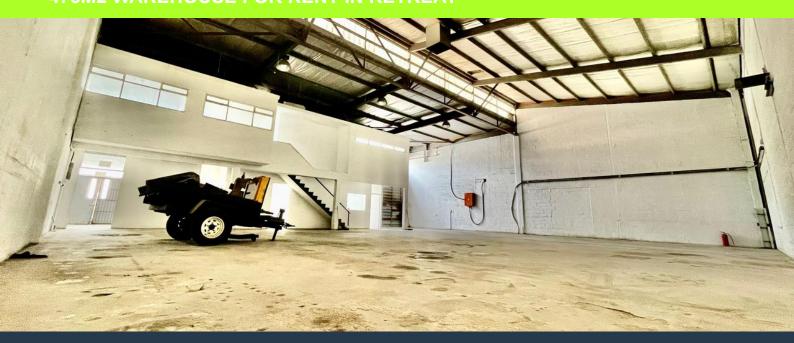

# R41,752 per month excl. VAT R87 per m<sup>2</sup>

SPIRE

www.spire.co.za

475 m² Warehouse for Rent in Retreat Discover this exceptional 475 m² warehouse space located in the heart of Retreat. Situated on the ground floor, this fully fitted out warehouse is ready for immediate occupancy. Designed for convenience and efficiency, the space includes ample parking for tenants, ensuring smooth operations and accessibility. Benefits of Renting Warehouses in Retreat: Renting a warehouse in Retreat offers significant advantages for businesses. The area is known for its strategic location, providing easy access to major transport routes, ensuring efficient logistics and distribution. Additionally, Retreat boasts a vibrant industrial community, fostering opportunities for networking and collaboration with like-minded...

### 475M2 WAREHOUSE FOR RENT IN RETREAT

#### PROPERTY DETAILS

▲ Floor Size 475m²

▲ Zoning Industrial