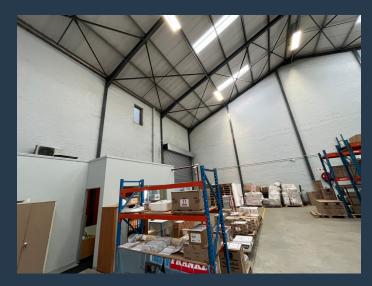

R86,400 per month excl. VAT R160 per m<sup>2</sup>

www.spire.co.za

540m² Warehouse for Rent in Paarden Eiland. This warehouse offers an ideal location for destination retail. This warehouse provides five parking bays in the front, ensuring convenient access for customers and staff. With double-volume stacking capabilities, the space is designed to accommodate 4 to 8-ton trucks, making it perfect for efficient loading and collection. The property features a showroom and reception area at the front, along with executive offices, creating a professional and welcoming environment for both retail and administrative operations. Situated right near Paarden Eiland, this warehouse offers exceptional exposure and accessibility. Contact us today to arrange a viewing and secure this prime location for your business.