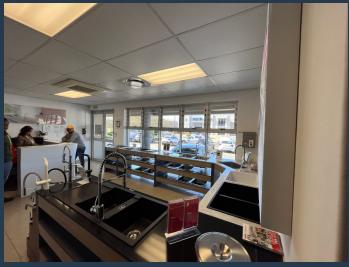

R86,400 per month excl. VAT R160 per m<sup>2</sup>

www.spire.co.za

540m² Warehouse for Rent in Paarden Eiland. This warehouse offers an ideal location for destination retail. This warehouse provides five parking bays in the front, ensuring convenient access for customers and staff. With double-volume stacking capabilities, the space is designed to accommodate 4 to 8-ton trucks, making it perfect for efficient loading and collection. The property features a showroom and reception area at the front, along with executive offices, creating a professional and welcoming environment for both retail and administrative operations. Situated right near Paarden Eiland, this warehouse offers exceptional exposure and accessibility. Contact us today to arrange a viewing and secure this prime location for your business.