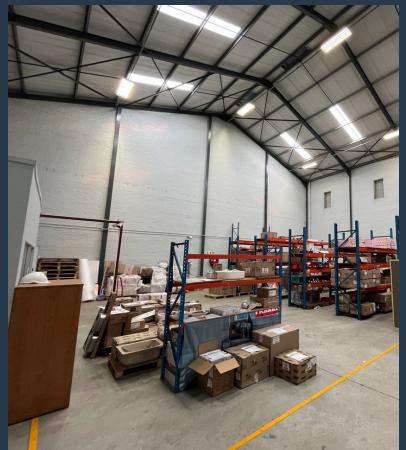

R86,400 per month excl. VAT R160 per m<sup>2</sup>

www.spire.co.za

540m² Warehouse for Rent in Paarden Eiland. This warehouse offers an ideal location for destination retail. This warehouse provides five parking bays in the front, ensuring convenient access for customers and staff. With double-volume stacking capabilities, the space is designed to accommodate 4 to 8-ton trucks, making it perfect for efficient loading and collection. The property features a showroom and reception area at the front, along with executive offices, creating a professional and welcoming environment for both retail and administrative operations. Situated right near Paarden Eiland, this warehouse offers exceptional exposure and accessibility. Contact us today to arrange a viewing and secure this prime location for your business.