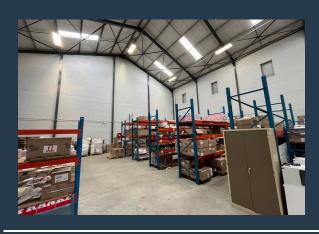

R86,400 per month excl. VAT R160 per m<sup>2</sup>

www.spire.co.za

540m² Warehouse for Rent in Paarden Eiland. This warehouse offers an ideal location for destination retail. This warehouse provides five parking bays in the front, ensuring convenient access for customers and staff. With double-volume stacking capabilities, the space is designed to accommodate 4 to 8-ton trucks, making it perfect for efficient loading and collection. The property features a showroom and reception area at the front, along with executive offices, creating a professional and welcoming environment for both retail and administrative operations. Situated right near Paarden Eiland, this warehouse offers exceptional exposure and accessibility. Contact us today to arrange a viewing and secure this prime location for your business.