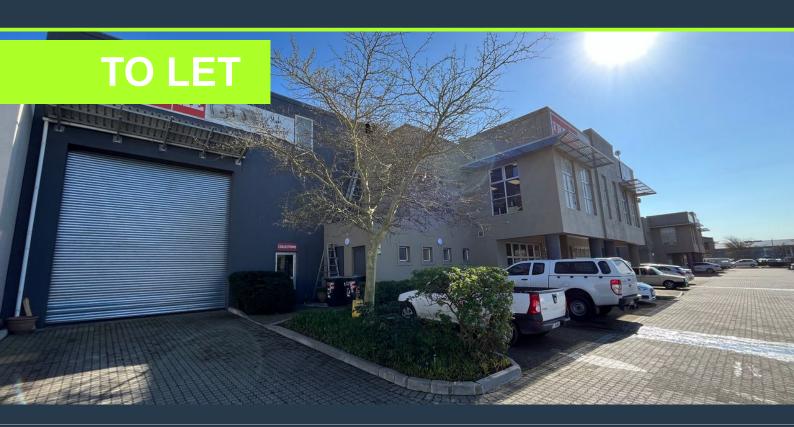

R86,400 per month excl. VAT R160 per m<sup>2</sup>

www.spire.co.za

540m² Warehouse for Rent in Paarden Eiland. This warehouse offers an ideal location for destination retail. This warehouse provides five parking bays in the front, ensuring convenient access for customers and staff. With double-volume stacking capabilities, the space is designed to accommodate 4 to 8-ton trucks, making it perfect for efficient loading and collection. The property features a showroom and reception area at the front, along with executive offices, creating a professional and welcoming environment for both retail and administrative operations. Situated right near Paarden Eiland, this warehouse offers exceptional exposure and accessibility. Contact us today to arrange a viewing and secure this prime location for your business.

## **WAREHOUSE TO RENT IN NORTHGATE ESTATE**

## **PROPERTY DETAILS**

▲ Floor Size 540m²

▲ Zoning Industrial

WEB REF: SCL2044