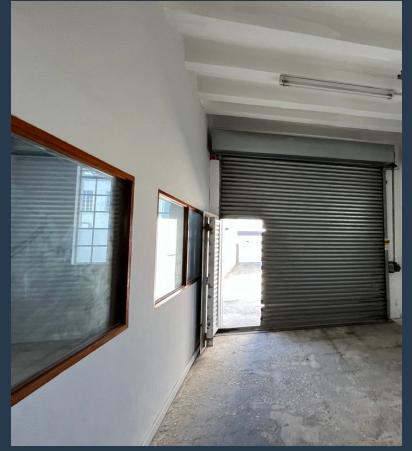

## R19,602 per month excl. VAT R81 per m<sup>2</sup>

www.spire.co.za

This 242m² industrial unit offers a functional layout with a 3.5m high roller shutter door, high 4m ceilings for ample storage, and a well-designed interior. The unit includes a kitchen and in-unit restrooms for convenience, along with a welcoming entrance area and two administrative offices. Positioned in Collingwood Place, Observatory, the unit provides excellent access to major transport routes, facilitating smooth logistics and operational efficiency. Ideal for businesses seeking a well-equipped, accessible space, this unit is perfect for your industrial needs. Collingwood Place is a dynamic mixed-use complex in the heart of Observatory, offering a versatile range of office and industrial spaces. With four blocks available, the...

#### **PROPERTY DETAILS**

▲ Floor Size 242m<sup>2</sup> Industrial

▲ Zoning