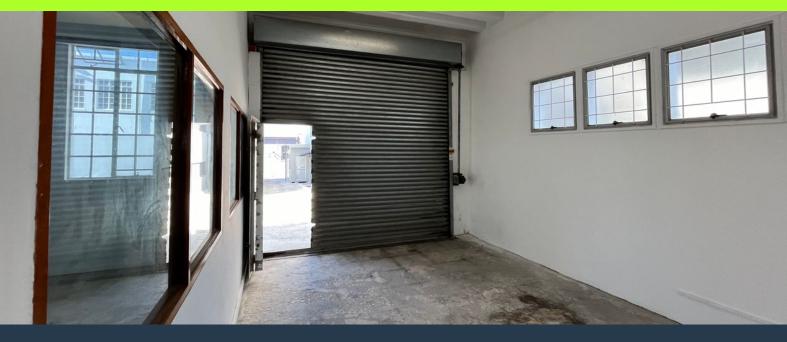

## R19,602 per month excl. VAT R81 per m<sup>2</sup>

www.spire.co.za

This 242m² industrial unit offers a functional layout with a 3.5m high roller shutter door, high 4m ceilings for ample storage, and a well-designed interior. The unit includes a kitchen and in-unit restrooms for convenience, along with a welcoming entrance area and two administrative offices. Positioned in Collingwood Place, Observatory, the unit provides excellent access to major transport routes, facilitating smooth logistics and operational efficiency. Ideal for businesses seeking a well-equipped, accessible space, this unit is perfect for your industrial needs. Collingwood Place is a dynamic mixed-use complex in the heart of Observatory, offering a versatile range of office and industrial spaces. With four blocks available, the...

#### **PROPERTY DETAILS**

▲ Floor Size 242m<sup>2</sup> Industrial

▲ Zoning