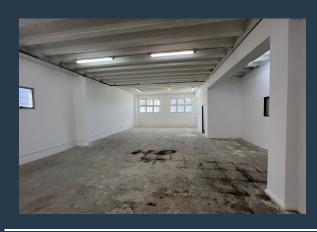

## R19,602 per month excl. VAT R81 per m<sup>2</sup>

www.spire.co.za

This 242m² industrial unit offers a functional layout with a 3.5m high roller shutter door, high 4m ceilings for ample storage, and a well-designed interior. The unit includes a kitchen and in-unit restrooms for convenience, along with a welcoming entrance area and two administrative offices. Positioned in Collingwood Place, Observatory, the unit provides excellent access to major transport routes, facilitating smooth logistics and operational efficiency. Ideal for businesses seeking a well-equipped, accessible space, this unit is perfect for your industrial needs. Collingwood Place is a dynamic mixed-use complex in the heart of Observatory, offering a versatile range of office and industrial spaces. With four blocks available, the...

#### **PROPERTY DETAILS**

▲ Floor Size 242m<sup>2</sup> Industrial

▲ Zoning