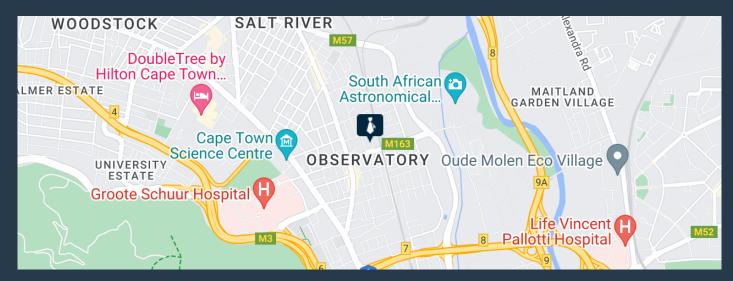

## R19,602 per month excl. VAT R81 per m<sup>2</sup>

www.spire.co.za

This 242m² industrial unit offers a functional layout with a 3.5m high roller shutter door, high 4m ceilings for ample storage, and a well-designed interior. The unit includes a kitchen and in-unit restrooms for convenience, along with a welcoming entrance area and two administrative offices. Positioned in Collingwood Place, Observatory, the unit provides excellent access to major transport routes, facilitating smooth logistics and operational efficiency. Ideal for businesses seeking a well-equipped, accessible space, this unit is perfect for your industrial needs. Collingwood Place is a dynamic mixed-use complex in the heart of Observatory, offering a versatile range of office and industrial spaces. With four blocks available, the...