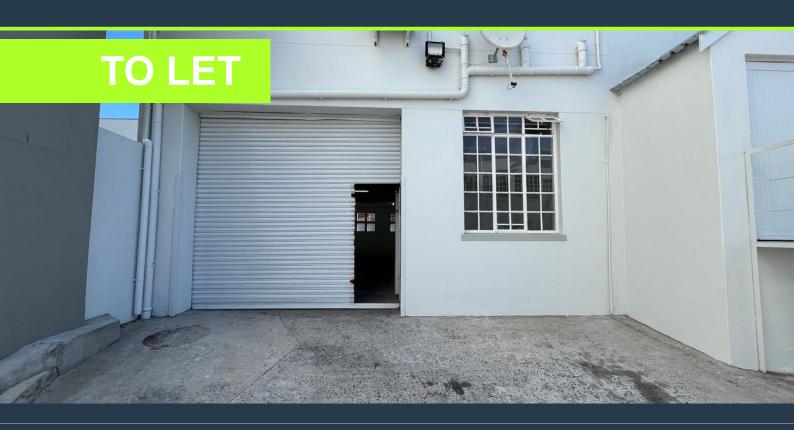

## R19,602 per month excl. VAT R81 per m<sup>2</sup>

www.spire.co.za

This 242m² industrial unit offers a functional layout with a 3.5m high roller shutter door, high 4m ceilings for ample storage, and a well-designed interior. The unit includes a kitchen and in-unit restrooms for convenience, along with a welcoming entrance area and two administrative offices. Positioned in Collingwood Place, Observatory, the unit provides excellent access to major transport routes, facilitating smooth logistics and operational efficiency. Ideal for businesses seeking a well-equipped, accessible space, this unit is perfect for your industrial needs. Collingwood Place is a dynamic mixed-use complex in the heart of Observatory, offering a versatile range of office and industrial spaces. With four blocks available, the...

### **WAREHOUSE TO RENT IN OBSERVATORY | COLLINGWOOD**

#### **PROPERTY DETAILS**

▲ Floor Size 242m<sup>2</sup> Industrial

▲ Zoning