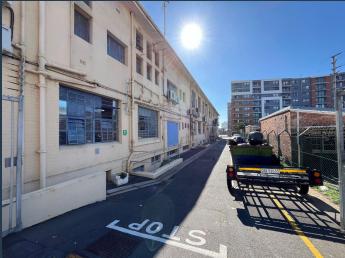

## R19,602 per month excl. VAT R81 per m<sup>2</sup>

www.spire.co.za

This 242m² industrial unit offers a functional layout with a 3.5m high roller shutter door, high 4m ceilings for ample storage, and a well-designed interior. The unit includes a kitchen and in-unit restrooms for convenience, along with a welcoming entrance area and two administrative offices. Positioned in Collingwood Place, Observatory, the unit provides excellent access to major transport routes, facilitating smooth logistics and operational efficiency. Ideal for businesses seeking a well-equipped, accessible space, this unit is perfect for your industrial needs. Collingwood Place is a dynamic mixed-use complex in the heart of Observatory, offering a versatile range of office and industrial spaces. With four blocks available, the...