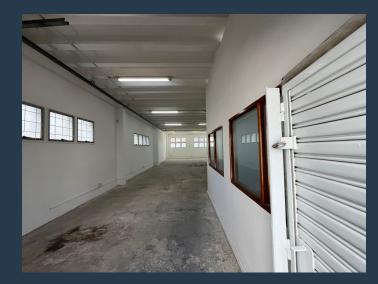

## R19,602 per month excl. VAT R81 per m<sup>2</sup>

www.spire.co.za

This 242m² industrial unit offers a functional layout with a 3.5m high roller shutter door, high 4m ceilings for ample storage, and a well-designed interior. The unit includes a kitchen and in-unit restrooms for convenience, along with a welcoming entrance area and two administrative offices. Positioned in Collingwood Place, Observatory, the unit provides excellent access to major transport routes, facilitating smooth logistics and operational efficiency. Ideal for businesses seeking a well-equipped, accessible space, this unit is perfect for your industrial needs. Collingwood Place is a dynamic mixed-use complex in the heart of Observatory, offering a versatile range of office and industrial spaces. With four blocks available, the...

#### **PROPERTY DETAILS**

▲ Floor Size 242m<sup>2</sup> Industrial

▲ Zoning