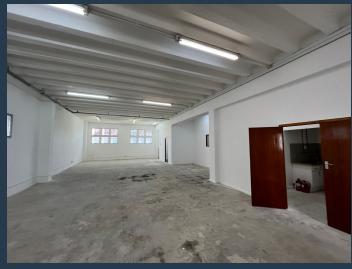

## R19,602 per month excl. VAT R81 per m<sup>2</sup>

www.spire.co.za

This 242m² industrial unit offers a functional layout with a 3.5m high roller shutter door, high 4m ceilings for ample storage, and a well-designed interior. The unit includes a kitchen and in-unit restrooms for convenience, along with a welcoming entrance area and two administrative offices. Positioned in Collingwood Place, Observatory, the unit provides excellent access to major transport routes, facilitating smooth logistics and operational efficiency. Ideal for businesses seeking a well-equipped, accessible space, this unit is perfect for your industrial needs. Collingwood Place is a dynamic mixed-use complex in the heart of Observatory, offering a versatile range of office and industrial spaces. With four blocks available, the...

#### **PROPERTY DETAILS**

▲ Floor Size 242m<sup>2</sup> Industrial

▲ Zoning