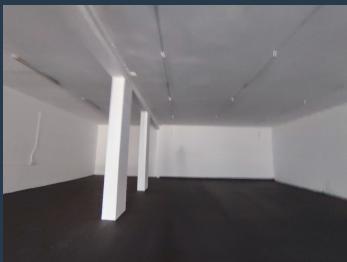

R33,925 per month excl. VAT R70 per m<sup>2</sup>

Δ.

SPIRE

www.spire.co.za

485 square meter Warehouse to rent in Ndabeni. Explore the potential of this medium-sized warehouse available for lease at Gateway Park in Maitland, strategically positioned on Berkely Road within Ndabeni. The property boasts a well-maintained and secure environment with burglar bars on all windows and doors, ensuring the safety of the premises. Excellent visibility for signage along Berkley Road provides valuable exposure for businesses. The entire park is meticulously paved, and 24-hour security controls access to the units, contributing to a secure and controlled working environment. Conveniently situated close to major transportation routes, including the M5 and N1 highways, and Voortrekker Road, this warehouse in Gateway Park offers...

#### **PROPERTY DETAILS**

▲ Floor Size 485m²

▲ Zoning Industrial