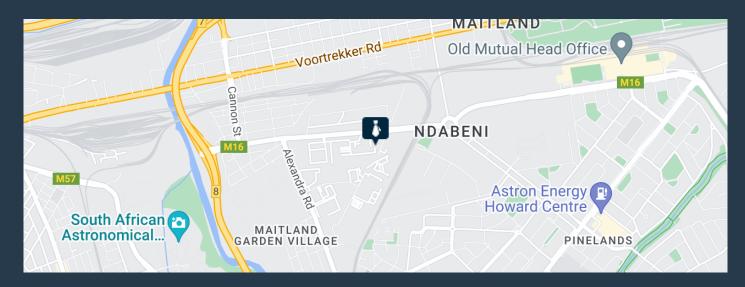

R33,925 per month excl. VAT R70 per m<sup>2</sup>

Δ.

SPIRE

www.spire.co.za

485 square meter Warehouse to rent in Ndabeni. Explore the potential of this medium-sized warehouse available for lease at Gateway Park in Maitland, strategically positioned on Berkely Road within Ndabeni. The property boasts a well-maintained and secure environment with burglar bars on all windows and doors, ensuring the safety of the premises. Excellent visibility for signage along Berkley Road provides valuable exposure for businesses. The entire park is meticulously paved, and 24-hour security controls access to the units, contributing to a secure and controlled working environment. Conveniently situated close to major transportation routes, including the M5 and N1 highways, and Voortrekker Road, this warehouse in Gateway Park offers...

### **WAREHOUSE TO LET IN NDABENI | GATEWAY INDUSTRIAL**