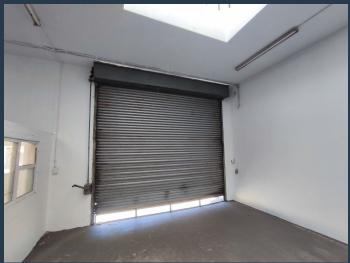

R33,925 per month excl. VAT R70 per m<sup>2</sup>

Δ.

SPIRE

www.spire.co.za

485 square meter Warehouse to rent in Ndabeni. Explore the potential of this medium-sized warehouse available for lease at Gateway Park in Maitland, strategically positioned on Berkely Road within Ndabeni. The property boasts a well-maintained and secure environment with burglar bars on all windows and doors, ensuring the safety of the premises. Excellent visibility for signage along Berkley Road provides valuable exposure for businesses. The entire park is meticulously paved, and 24-hour security controls access to the units, contributing to a secure and controlled working environment. Conveniently situated close to major transportation routes, including the M5 and N1 highways, and Voortrekker Road, this warehouse in Gateway Park offers...

#### **PROPERTY DETAILS**

▲ Floor Size 485m²

▲ Zoning Industrial