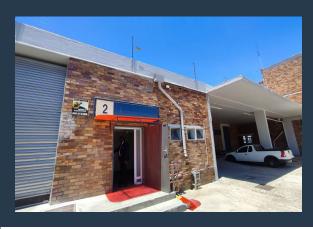

R33,925 per month excl. VAT R70 per m<sup>2</sup>

Δ.

SPIRE

www.spire.co.za

485 square meter Warehouse to rent in Ndabeni. Explore the potential of this medium-sized warehouse available for lease at Gateway Park in Maitland, strategically positioned on Berkely Road within Ndabeni. The property boasts a well-maintained and secure environment with burglar bars on all windows and doors, ensuring the safety of the premises. Excellent visibility for signage along Berkley Road provides valuable exposure for businesses. The entire park is meticulously paved, and 24-hour security controls access to the units, contributing to a secure and controlled working environment. Conveniently situated close to major transportation routes, including the M5 and N1 highways, and Voortrekker Road, this warehouse in Gateway Park offers...

#### **PROPERTY DETAILS**

▲ Floor Size 485m²

▲ Zoning Industrial