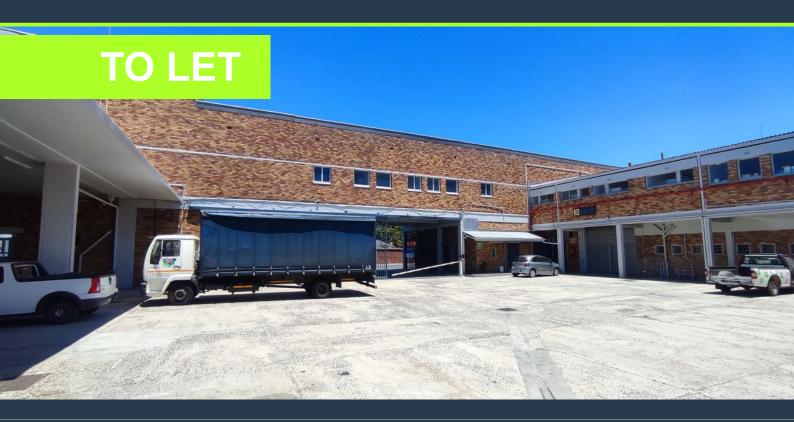

R33,925 per month excl. VAT R70 per m<sup>2</sup>

Δ.

SPIRE

www.spire.co.za

485 square meter Warehouse to rent in Ndabeni. Explore the potential of this medium-sized warehouse available for lease at Gateway Park in Maitland, strategically positioned on Berkely Road within Ndabeni. The property boasts a well-maintained and secure environment with burglar bars on all windows and doors, ensuring the safety of the premises. Excellent visibility for signage along Berkley Road provides valuable exposure for businesses. The entire park is meticulously paved, and 24-hour security controls access to the units, contributing to a secure and controlled working environment. Conveniently situated close to major transportation routes, including the M5 and N1 highways, and Voortrekker Road, this warehouse in Gateway Park offers...

### **WAREHOUSE TO LET IN NDABENI | GATEWAY INDUSTRIAL**

#### **PROPERTY DETAILS**

▲ Floor Size 485m²

▲ Zoning Industrial