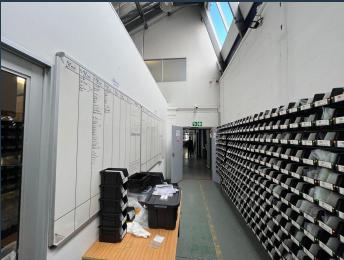

R36,295 per month excl. VAT

R85 per m<sup>2</sup>

www.spire.co.za

Discover this exceptional 427m² office/industrial/ showroom space to let in Waverly Business Park, offering a versatile and professional environment for your business in Cape Town. This unit is equipped with ablutions, a kitchenette, and breakaway areas, providing a comfortable and functional workspace. Located in a secure business park, it ensures 24-hour security and access, making it a perfect headquarters for any professional operation. Waverly Business Park's prime location provides easy access to major routes, enhancing convenience for both staff and clients. This is an opportunity not to be missed, as it combines great amenities with a strategic position in Cape Town. Contact us today to arrange a viewing and secure this premium...

## **PROPERTY DETAILS**

▲ Floor Size 427m²

▲ Zoning Industrial