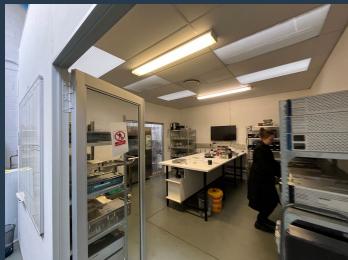

R36,295 per month excl. VAT

R85 per m<sup>2</sup>

www.spire.co.za

Discover this exceptional 427m² office/industrial/ showroom space to let in Waverly Business Park, offering a versatile and professional environment for your business in Cape Town. This unit is equipped with ablutions, a kitchenette, and breakaway areas, providing a comfortable and functional workspace. Located in a secure business park, it ensures 24-hour security and access, making it a perfect headquarters for any professional operation. Waverly Business Park's prime location provides easy access to major routes, enhancing convenience for both staff and clients. This is an opportunity not to be missed, as it combines great amenities with a strategic position in Cape Town. Contact us today to arrange a viewing and secure this premium...

## **PROPERTY DETAILS**

▲ Floor Size 427m²

▲ Zoning Industrial