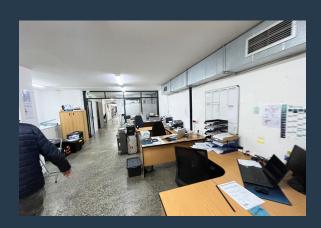

R36,295 per month excl. VAT

R85 per m<sup>2</sup>

www.spire.co.za

Discover this exceptional 427m² office/industrial/ showroom space to let in Waverly Business Park, offering a versatile and professional environment for your business in Cape Town. This unit is equipped with ablutions, a kitchenette, and breakaway areas, providing a comfortable and functional workspace. Located in a secure business park, it ensures 24-hour security and access, making it a perfect headquarters for any professional operation. Waverly Business Park's prime location provides easy access to major routes, enhancing convenience for both staff and clients. This is an opportunity not to be missed, as it combines great amenities with a strategic position in Cape Town. Contact us today to arrange a viewing and secure this premium...

## **PROPERTY DETAILS**

▲ Floor Size 427m²

▲ Zoning Industrial