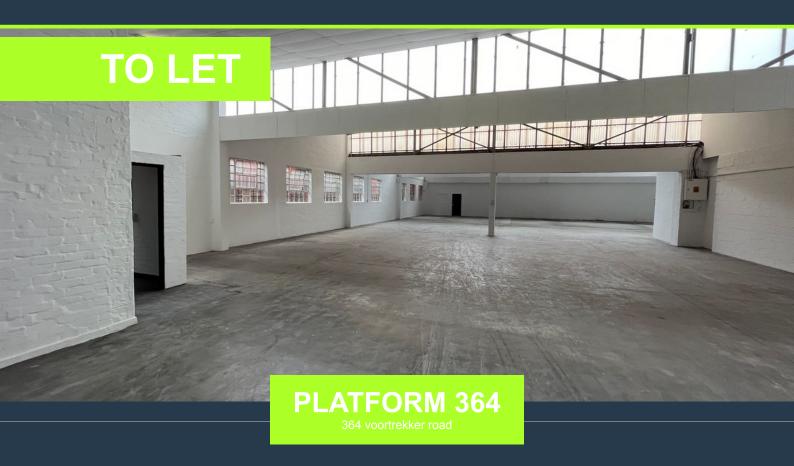

# R64,121 per month excl. VAT

R82 per m<sup>2</sup>

www.spire.co.za

778 square meters available to rent in Maitland. Welcome to Platform 364, located strategically on Voortrekker Road in Maitland, Cape Town. The property features expansive warehouse units with practical roller shutter doors, providing efficient access to major transportation arteries such as the N1, N7, and M5 highways. Each unit is designed with integrated office spaces, private bathrooms, and kitchenettes, catering to diverse business needs. Security measures include perimeter and electric fencing, coupled with 24-hour security, ensuring a safe working environment. Tenants enjoy practical amenities like shaded parking and a designated loading bay, enhancing operational convenience for businesses seeking a secure and functional industrial...

## WAREHOUSE TO LET IN MAITLAND | PLATFORM 364