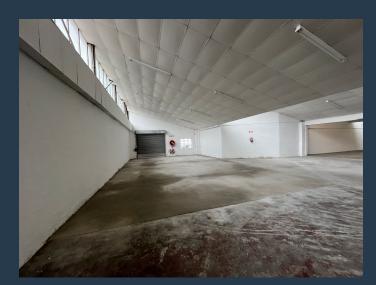

# R64,121 per month excl. VAT

R82 per m<sup>2</sup>

www.spire.co.za

778 square meters available to rent in Maitland. Welcome to Platform 364, located strategically on Voortrekker Road in Maitland, Cape Town. The property features expansive warehouse units with practical roller shutter doors, providing efficient access to major transportation arteries such as the N1, N7, and M5 highways. Each unit is designed with integrated office spaces, private bathrooms, and kitchenettes, catering to diverse business needs. Security measures include perimeter and electric fencing, coupled with 24-hour security, ensuring a safe working environment. Tenants enjoy practical amenities like shaded parking and a designated loading bay, enhancing operational convenience for businesses seeking a secure and functional industrial...

## WAREHOUSE TO LET IN MAITLAND | PLATFORM 364

#### **PROPERTY DETAILS**

▲ Floor Size

778m<sup>2</sup>

▲ Zoning

Industrial