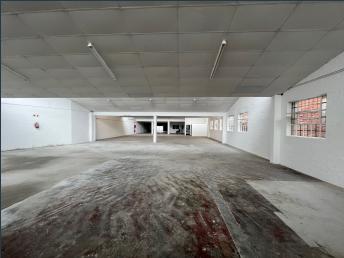

# R64,121 per month excl. VAT

R82 per m<sup>2</sup>

www.spire.co.za

778 square meters available to rent in Maitland. Welcome to Platform 364, located strategically on Voortrekker Road in Maitland, Cape Town. The property features expansive warehouse units with practical roller shutter doors, providing efficient access to major transportation arteries such as the N1, N7, and M5 highways. Each unit is designed with integrated office spaces, private bathrooms, and kitchenettes, catering to diverse business needs. Security measures include perimeter and electric fencing, coupled with 24-hour security, ensuring a safe working environment. Tenants enjoy practical amenities like shaded parking and a designated loading bay, enhancing operational convenience for businesses seeking a secure and functional industrial...

## WAREHOUSE TO LET IN MAITLAND | PLATFORM 364

#### **PROPERTY DETAILS**

▲ Floor Size

778m<sup>2</sup>

▲ Zoning

Industrial