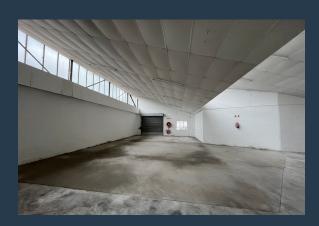

# R64,121 per month excl. VAT

R82 per m<sup>2</sup>

www.spire.co.za

778 square meters available to rent in Maitland. Welcome to Platform 364, located strategically on Voortrekker Road in Maitland, Cape Town. The property features expansive warehouse units with practical roller shutter doors, providing efficient access to major transportation arteries such as the N1, N7, and M5 highways. Each unit is designed with integrated office spaces, private bathrooms, and kitchenettes, catering to diverse business needs. Security measures include perimeter and electric fencing, coupled with 24-hour security, ensuring a safe working environment. Tenants enjoy practical amenities like shaded parking and a designated loading bay, enhancing operational convenience for businesses seeking a secure and functional industrial...