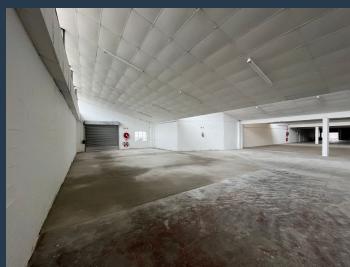

# R64,121 per month excl. VAT

R82 per m<sup>2</sup>

www.spire.co.za

778 square meters available to rent in Maitland. Welcome to Platform 364, located strategically on Voortrekker Road in Maitland, Cape Town. The property features expansive warehouse units with practical roller shutter doors, providing efficient access to major transportation arteries such as the N1, N7, and M5 highways. Each unit is designed with integrated office spaces, private bathrooms, and kitchenettes, catering to diverse business needs. Security measures include perimeter and electric fencing, coupled with 24-hour security, ensuring a safe working environment. Tenants enjoy practical amenities like shaded parking and a designated loading bay, enhancing operational convenience for businesses seeking a secure and functional industrial...

## WAREHOUSE TO LET IN MAITLAND | PLATFORM 364

#### **PROPERTY DETAILS**

▲ Floor Size

778m<sup>2</sup>

▲ Zoning

Industrial