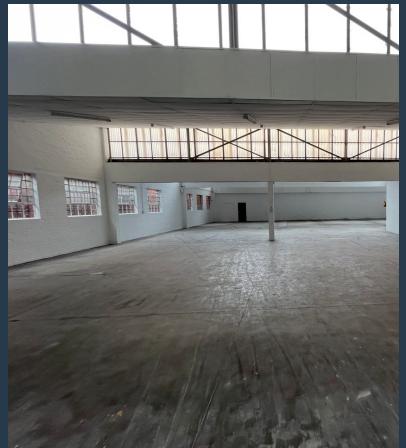

# R64,121 per month excl. VAT

R82 per m<sup>2</sup>

www.spire.co.za

778 square meters available to rent in Maitland. Welcome to Platform 364, located strategically on Voortrekker Road in Maitland, Cape Town. The property features expansive warehouse units with practical roller shutter doors, providing efficient access to major transportation arteries such as the N1, N7, and M5 highways. Each unit is designed with integrated office spaces, private bathrooms, and kitchenettes, catering to diverse business needs. Security measures include perimeter and electric fencing, coupled with 24-hour security, ensuring a safe working environment. Tenants enjoy practical amenities like shaded parking and a designated loading bay, enhancing operational convenience for businesses seeking a secure and functional industrial...