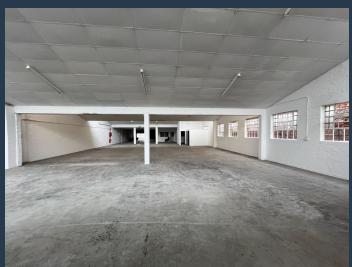

# R64,121 per month excl. VAT

R82 per m<sup>2</sup>

www.spire.co.za

778 square meters available to rent in Maitland. Welcome to Platform 364, located strategically on Voortrekker Road in Maitland, Cape Town. The property features expansive warehouse units with practical roller shutter doors, providing efficient access to major transportation arteries such as the N1, N7, and M5 highways. Each unit is designed with integrated office spaces, private bathrooms, and kitchenettes, catering to diverse business needs. Security measures include perimeter and electric fencing, coupled with 24-hour security, ensuring a safe working environment. Tenants enjoy practical amenities like shaded parking and a designated loading bay, enhancing operational convenience for businesses seeking a secure and functional industrial...

## WAREHOUSE TO LET IN MAITLAND | PLATFORM 364

#### **PROPERTY DETAILS**

▲ Floor Size

778m<sup>2</sup>

▲ Zoning

Industrial