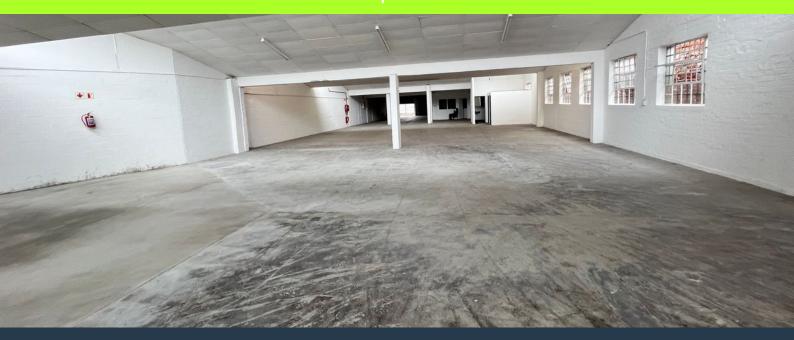

# R64,121 per month excl. VAT

R82 per m<sup>2</sup>

www.spire.co.za

778 square meters available to rent in Maitland. Welcome to Platform 364, located strategically on Voortrekker Road in Maitland, Cape Town. The property features expansive warehouse units with practical roller shutter doors, providing efficient access to major transportation arteries such as the N1, N7, and M5 highways. Each unit is designed with integrated office spaces, private bathrooms, and kitchenettes, catering to diverse business needs. Security measures include perimeter and electric fencing, coupled with 24-hour security, ensuring a safe working environment. Tenants enjoy practical amenities like shaded parking and a designated loading bay, enhancing operational convenience for businesses seeking a secure and functional industrial...