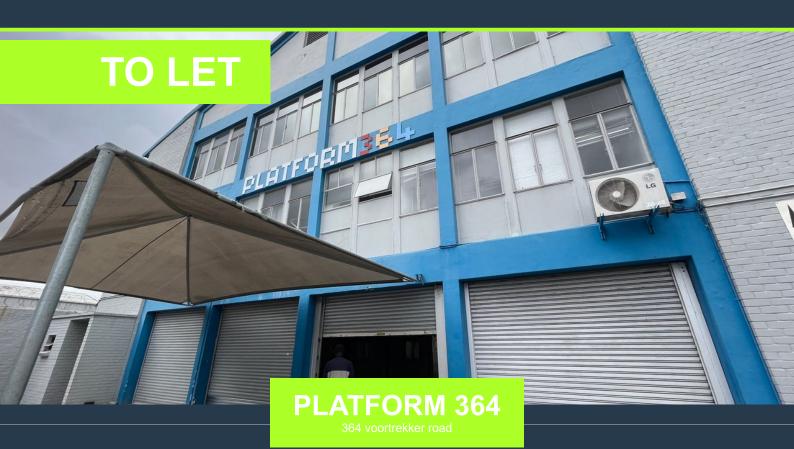

## **WAREHOUSE TO LET IN MAITLAND | PLATFORM 364**

R20,089 per month excl. VAT R41 per m<sup>2</sup>

SPIRE

www.spire.co.za

Platform 364 is centrally located on Voortrekker Road, Maitland. It is situated in a lively hub and can be accessed via the N1, N7 and M5 highways and other arterial roads. Voortrekker Road is a regular public transport route for both bus and taxi services, therefore public transport facilities are easily accessible from Platform 364's doorstep. Train facilities are also within close walking distance to Platform 364. This well-established industrial park has large warehouse units with roller shutter doors and access doors. Office space is included within the individual units and each unit has its own private bathroom and kitchenette. The building is secured with perimeter fencing, electric fencing and 24-hour security. Tenants also enjoy...