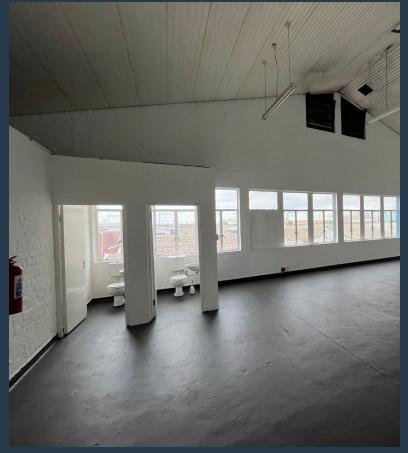

R20,089 per month excl. VAT R41 per m<sup>2</sup>

SPIRE

www.spire.co.za

Platform 364 is centrally located on Voortrekker Road, Maitland. It is situated in a lively hub and can be accessed via the N1, N7 and M5 highways and other arterial roads. Voortrekker Road is a regular public transport route for both bus and taxi services, therefore public transport facilities are easily accessible from Platform 364's doorstep. Train facilities are also within close walking distance to Platform 364. This well-established industrial park has large warehouse units with roller shutter doors and access doors. Office space is included within the individual units and each unit has its own private bathroom and kitchenette. The building is secured with perimeter fencing, electric fencing and 24-hour security. Tenants also enjoy...