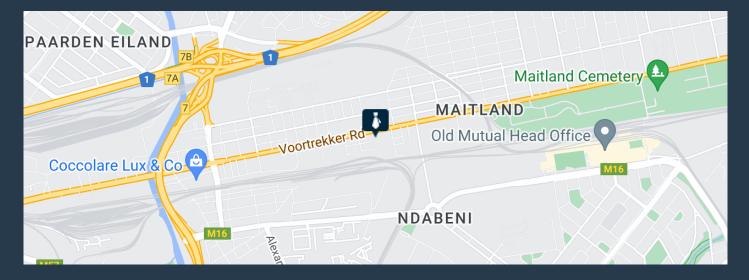

R20,089 per month excl. VAT R41 per m<sup>2</sup>

SPIRE

www.spire.co.za

Platform 364 is centrally located on Voortrekker Road, Maitland. It is situated in a lively hub and can be accessed via the N1, N7 and M5 highways and other arterial roads. Voortrekker Road is a regular public transport route for both bus and taxi services, therefore public transport facilities are easily accessible from Platform 364's doorstep. Train facilities are also within close walking distance to Platform 364. This well-established industrial park has large warehouse units with roller shutter doors and access doors. Office space is included within the individual units and each unit has its own private bathroom and kitchenette. The building is secured with perimeter fencing, electric fencing and 24-hour security. Tenants also enjoy...