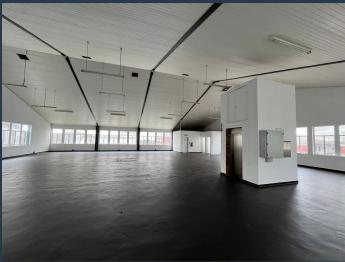

R20,089 per month excl. VAT R41 per m<sup>2</sup>

SPIRE

www.spire.co.za

Platform 364 is centrally located on Voortrekker Road, Maitland. It is situated in a lively hub and can be accessed via the N1, N7 and M5 highways and other arterial roads. Voortrekker Road is a regular public transport route for both bus and taxi services, therefore public transport facilities are easily accessible from Platform 364's doorstep. Train facilities are also within close walking distance to Platform 364. This well-established industrial park has large warehouse units with roller shutter doors and access doors. Office space is included within the individual units and each unit has its own private bathroom and kitchenette. The building is secured with perimeter fencing, electric fencing and 24-hour security. Tenants also enjoy...