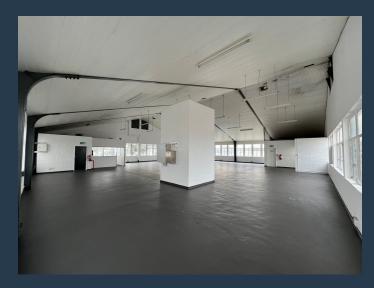

R20,089 per month excl. VAT R41 per m<sup>2</sup>

SPIRE

www.spire.co.za

Platform 364 is centrally located on Voortrekker Road, Maitland. It is situated in a lively hub and can be accessed via the N1, N7 and M5 highways and other arterial roads. Voortrekker Road is a regular public transport route for both bus and taxi services, therefore public transport facilities are easily accessible from Platform 364's doorstep. Train facilities are also within close walking distance to Platform 364. This well-established industrial park has large warehouse units with roller shutter doors and access doors. Office space is included within the individual units and each unit has its own private bathroom and kitchenette. The building is secured with perimeter fencing, electric fencing and 24-hour security. Tenants also enjoy...