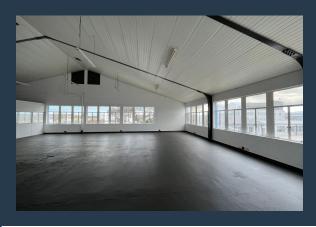

R20,089 per month excl. VAT R41 per m<sup>2</sup>

SPIRE

www.spire.co.za

Platform 364 is centrally located on Voortrekker Road, Maitland. It is situated in a lively hub and can be accessed via the N1, N7 and M5 highways and other arterial roads. Voortrekker Road is a regular public transport route for both bus and taxi services, therefore public transport facilities are easily accessible from Platform 364's doorstep. Train facilities are also within close walking distance to Platform 364. This well-established industrial park has large warehouse units with roller shutter doors and access doors. Office space is included within the individual units and each unit has its own private bathroom and kitchenette. The building is secured with perimeter fencing, electric fencing and 24-hour security. Tenants also enjoy...