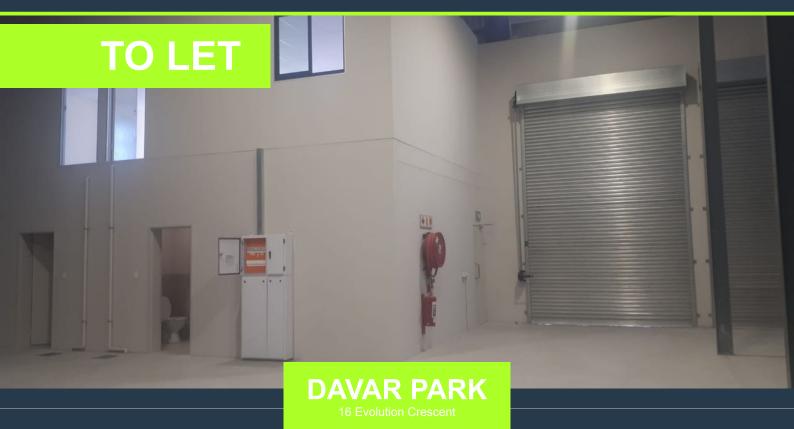

# SPIRE

www.spire.co.za

Industrial unit to let in Fisantekraal. This unit is newly built with AAA finishes. The warehouse offers an eave height of 5m with energy efficient lighting. Ideally suited for storage, or light manufacturing operations. NO LOADSHEDDING!!! This Newly built unit is located in the sought after Durbanville Industrial Park. Very well located in a desirable part of Fisantekraal. It is within easy access to the R302 and M137 (Okavango Road) and all other major routes in and out of Fisantekraal. The properties details are as follows: - Property Address: Fisantekraal, Cape Town - Property Type: Industrial / Warehousing - Available: Immediate - Total GLA Size: 302sqm (Warehouse: 157sqm / Office: 80sqm / Mezzanine: 65sqm) -RENTAL: R28690pm excl...

### **INDUSTRIAL UNIT TO LET IN FISANTEKRAAL - 302SQM**