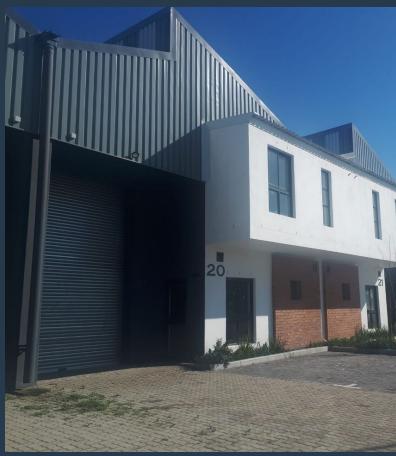

# SPIRE

www.spire.co.za

Industrial unit to let in Fisantekraal. This unit is newly built with AAA finishes. The warehouse offers an eave height of 5m with energy efficient lighting. Ideally suited for storage, or light manufacturing operations. NO LOADSHEDDING!!! This Newly built unit is located in the sought after Durbanville Industrial Park. Very well located in a desirable part of Fisantekraal. It is within easy access to the R302 and M137 (Okavango Road) and all other major routes in and out of Fisantekraal. The properties details are as follows: - Property Address: Fisantekraal, Cape Town - Property Type: Industrial / Warehousing - Available: Immediate - Total GLA Size: 302sqm (Warehouse: 157sqm / Office: 80sqm / Mezzanine: 65sqm) -RENTAL: R28690pm excl...

### **INDUSTRIAL UNIT TO LET IN FISANTEKRAAL - 302SQM**