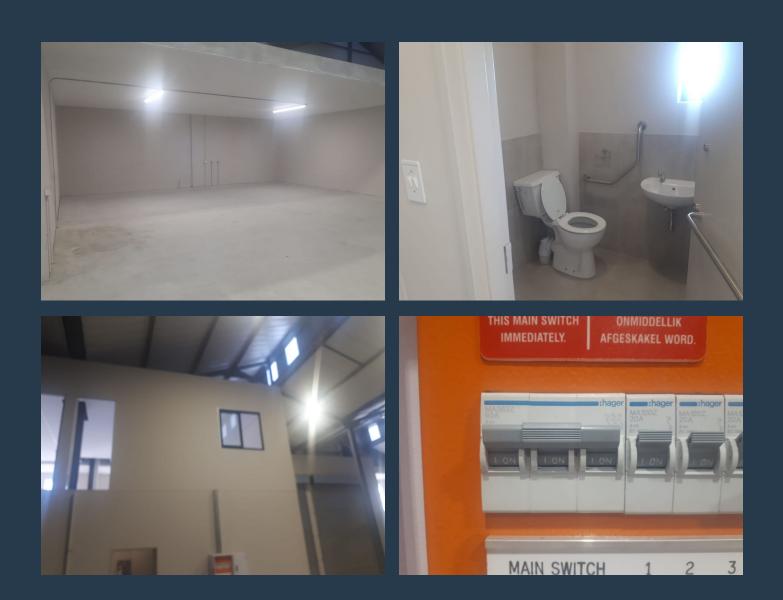

# SPIRE

www.spire.co.za

Industrial unit to let in Fisantekraal. This unit is newly built with AAA finishes. The warehouse offers an eave height of 5m with energy efficient lighting. Ideally suited for storage, or light manufacturing operations. NO LOADSHEDDING!!! This Newly built unit is located in the sought after Durbanville Industrial Park. Very well located in a desirable part of Fisantekraal. It is within easy access to the R302 and M137 (Okavango Road) and all other major routes in and out of Fisantekraal. The properties details are as follows: - Property Address: Fisantekraal, Cape Town - Property Type: Industrial / Warehousing - Available: Immediate - Total GLA Size: 302sqm (Warehouse: 157sqm / Office: 80sqm / Mezzanine: 65sqm) -RENTAL: R28690pm excl...

### **INDUSTRIAL UNIT TO LET IN FISANTEKRAAL - 302SQM**

#### **PROPERTY DETAILS**

▲ Open Parking

4.0 🔺 Floor Size

🔺 Zoning

302m<sup>2</sup> Industrial **PROPERTY | WITH PURPOSE** 