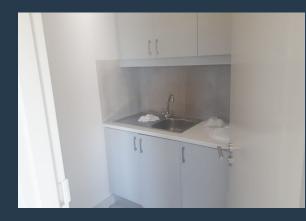

# SPIRE

www.spire.co.za

Industrial unit to let in Fisantekraal. This unit is newly built with AAA finishes. The warehouse offers an eave height of 5m with energy efficient lighting. Ideally suited for storage, or light manufacturing operations. NO LOADSHEDDING!!! This Newly built unit is located in the sought after Durbanville Industrial Park. Very well located in a desirable part of Fisantekraal. It is within easy access to the R302 and M137 (Okavango Road) and all other major routes in and out of Fisantekraal. The properties details are as follows: - Property Address: Fisantekraal, Cape Town - Property Type: Industrial / Warehousing - Available: Immediate - Total GLA Size: 302sqm (Warehouse: 157sqm / Office: 80sqm / Mezzanine: 65sqm) -RENTAL: R28690pm excl...