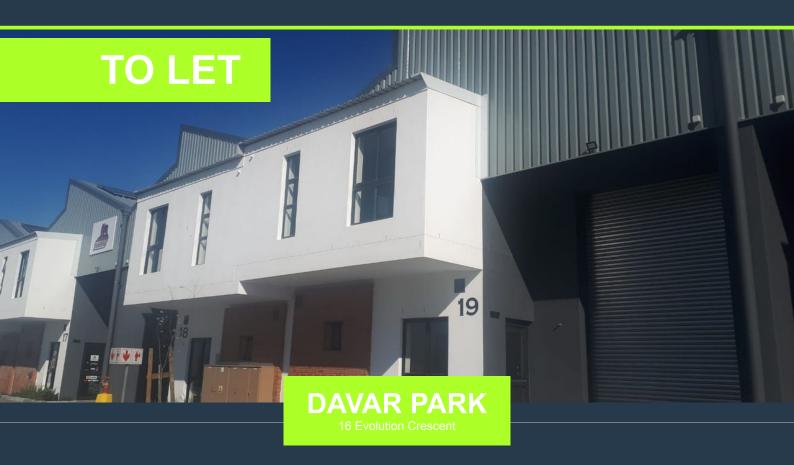

# SPIRE

www.spire.co.za

Industrial unit to let in Fisantekraal. This unit is newly built with AAA finishes. The warehouse offers an eave height of 5m with energy efficient lighting. Ideally suited for storage, or light manufacturing operations. NO LOADSHEDDING!!! This Newly built unit is located in the sought after Durbanville Industrial Park. Very well located in a desirable part of Fisantekraal. It is within easy access to the R302 and M137 (Okavango Road) and all other major routes in and out of Fisantekraal. The properties details are as follows: - Property Address: Fisantekraal, Cape Town - Property Type: Industrial / Warehousing - Available: Immediate - Total GLA Size: 302sqm (Warehouse: 157sqm / Office: 80sqm / Mezzanine: 65sqm) -RENTAL: R28690pm excl...

### **INDUSTRIAL UNIT TO LET IN FISANTEKRAAL - 302SQM**