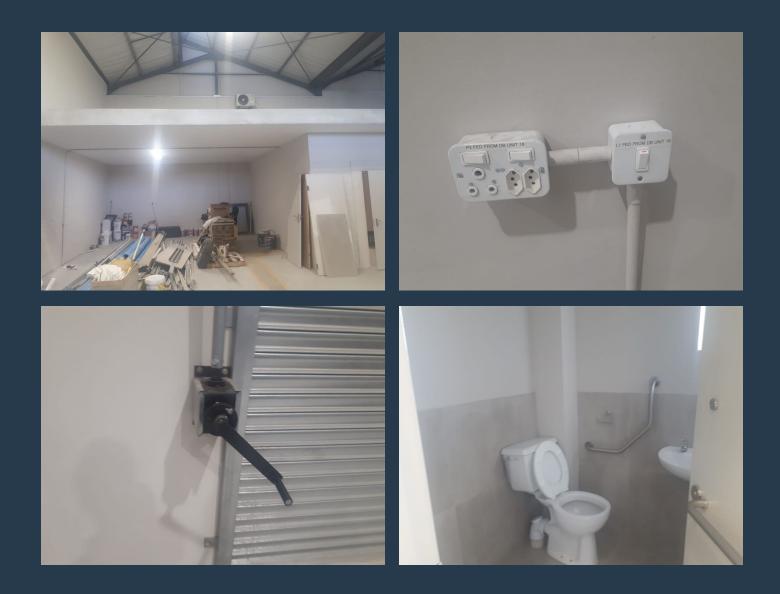

# SPIRE

www.spire.co.za

Industrial unit to let in Fisantekraal. This unit is newly built with AAA finishes. The warehouse offers an eave height of 5m with energy efficient lighting. Ideally suited for storage, or light manufacturing operations. This Newly built unit is located in the sought after Durbanville Industrial Park. Very well located in a desirable part of Fisantekraal. It is within easy access to the R302 and M137 (Okavango Road) and all other major routes in and out of Fisantekraal. The properties details are as follows: - Property Address: Fisantekraal, Cape Town - Property Type: Industrial / Warehousing - Available: Immediate - Total GLA Size: 302sqm (Warehouse: 157sqm / Office: 80sqm / Mezzanine: 65sqm) - RENTAL: R28690pm excl VAT (Includes OPS...

### **INDUSTRIAL UNIT TO LET IN FISANTEKRAAL - 302SQM**

#### **PROPERTY DETAILS**

- 🔺 Floor Size
- 🔺 Zoning

302m<sup>2</sup> Industrial **PROPERTY | WITH PURPOSE** 