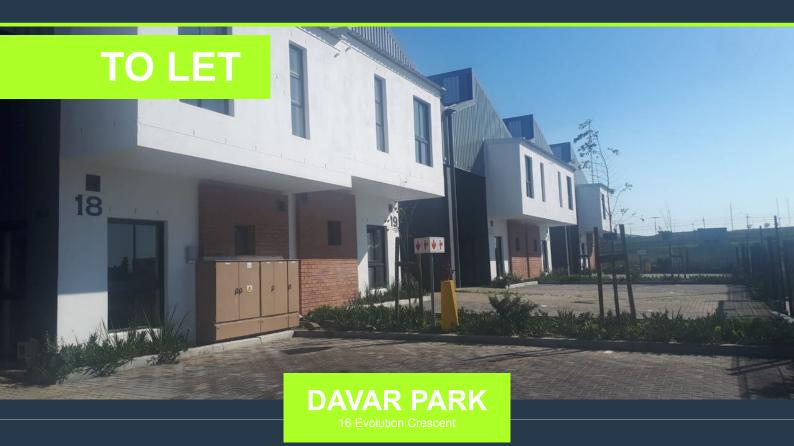

### **INDUSTRIAL UNIT TO LET IN FISANTEKRAAL - 302SQM**

# SPIRE

www.spire.co.za

Industrial unit to let in Fisantekraal. This unit is newly built with AAA finishes. The warehouse offers an eave height of 5m with energy efficient lighting. Ideally suited for storage, or light manufacturing operations. This Newly built unit is located in the sought after Durbanville Industrial Park. Very well located in a desirable part of Fisantekraal. It is within easy access to the R302 and M137 (Okavango Road) and all other major routes in and out of Fisantekraal. The properties details are as follows: - Property Address: Fisantekraal, Cape Town - Property Type: Industrial / Warehousing - Available: Immediate - Total GLA Size: 302sqm (Warehouse: 157sqm / Office: 80sqm / Mezzanine: 65sqm) - RENTAL: R28690pm excl VAT (Includes OPS...