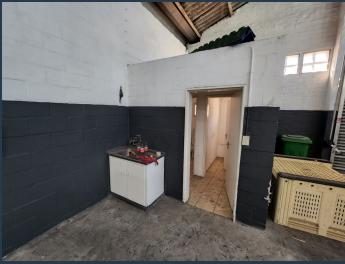

# R17,560 per month excl. VAT R71 per m<sup>2</sup>

www.spire.co.za

245m² Industrial Unit To Rent In Epping This 245m² industrial unit is located in the secure and sought after Gunners Factory Park in Epping 1. The park is access controlled and provides 24 hour security. It provides easy access to Jakes Gerwel Drive (M7) which connects you to the surrounding major roads including the N1 and N2. Through both of these roads, the unit has a connection to all major industrial hubs throughout Cape Town. The unit follows a largely open plan warehouse floor design with high ceilings and one roller shutter door clearing 5m in height. The warehouse is complimented by dedicated office space as well as a mezzanine level for additional storage. Property Faetures: - Available: immediately - 1 roller shutter door...