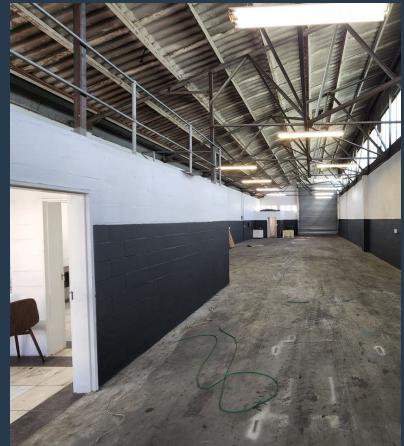

# R17,560 per month excl. VAT R71 per m<sup>2</sup>

www.spire.co.za

245m² Industrial Unit To Rent In Epping This 245m² industrial unit is located in the secure and sought after Gunners Factory Park in Epping 1. The park is access controlled and provides 24 hour security. It provides easy access to Jakes Gerwel Drive (M7) which connects you to the surrounding major roads including the N1 and N2. Through both of these roads, the unit has a connection to all major industrial hubs throughout Cape Town. The unit follows a largely open plan warehouse floor design with high ceilings and one roller shutter door clearing 5m in height. The warehouse is complimented by dedicated office space as well as a mezzanine level for additional storage. Property Faetures: - Available: immediately - 1 roller shutter door...