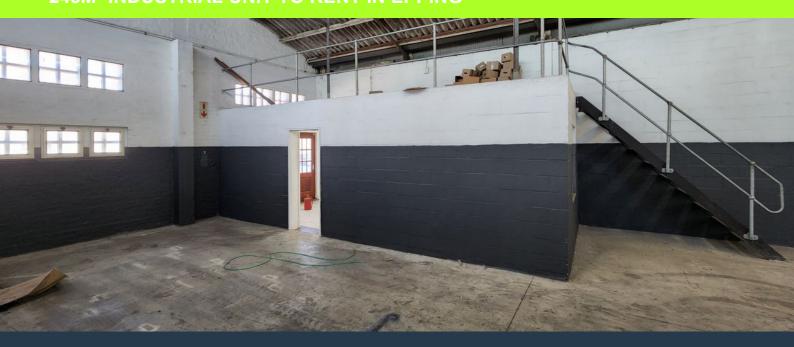

# R17,560 per month excl. VAT R71 per m<sup>2</sup>

www.spire.co.za

245m² Industrial Unit To Rent In Epping This 245m² industrial unit is located in the secure and sought after Gunners Factory Park in Epping 1. The park is access controlled and provides 24 hour security. It provides easy access to Jakes Gerwel Drive (M7) which connects you to the surrounding major roads including the N1 and N2. Through both of these roads, the unit has a connection to all major industrial hubs throughout Cape Town. The unit follows a largely open plan warehouse floor design with high ceilings and one roller shutter door clearing 5m in height. The warehouse is complimented by dedicated office space as well as a mezzanine level for additional storage. Property Faetures: - Available: immediately - 1 roller shutter door...