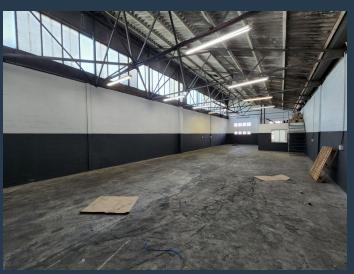

# R17,560 per month excl. VAT R71 per m<sup>2</sup>

www.spire.co.za

245m² Industrial Unit To Rent In Epping This 245m² industrial unit is located in the secure and sought after Gunners Factory Park in Epping 1. The park is access controlled and provides 24 hour security. It provides easy access to Jakes Gerwel Drive (M7) which connects you to the surrounding major roads including the N1 and N2. Through both of these roads, the unit has a connection to all major industrial hubs throughout Cape Town. The unit follows a largely open plan warehouse floor design with high ceilings and one roller shutter door clearing 5m in height. The warehouse is complimented by dedicated office space as well as a mezzanine level for additional storage. Property Faetures: - Available: immediately - 1 roller shutter door...