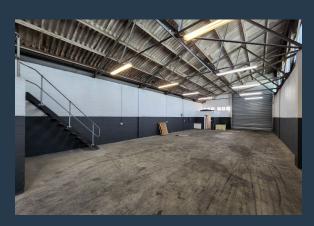

# R17,560 per month excl. VAT R71 per m<sup>2</sup>

www.spire.co.za

245m² Industrial Unit To Rent In Epping This 245m² industrial unit is located in the secure and sought after Gunners Factory Park in Epping 1. The park is access controlled and provides 24 hour security. It provides easy access to Jakes Gerwel Drive (M7) which connects you to the surrounding major roads including the N1 and N2. Through both of these roads, the unit has a connection to all major industrial hubs throughout Cape Town. The unit follows a largely open plan warehouse floor design with high ceilings and one roller shutter door clearing 5m in height. The warehouse is complimented by dedicated office space as well as a mezzanine level for additional storage. Property Faetures: - Available: immediately - 1 roller shutter door...