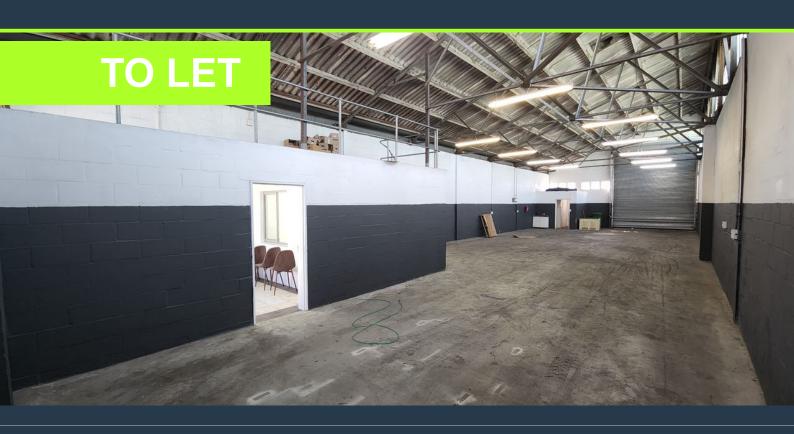

# R17,560 per month excl. VAT R71 per m<sup>2</sup>

www.spire.co.za

245m² Industrial Unit To Rent In Epping This 245m² industrial unit is located in the secure and sought after Gunners Factory Park in Epping 1. The park is access controlled and provides 24 hour security. It provides easy access to Jakes Gerwel Drive (M7) which connects you to the surrounding major roads including the N1 and N2. Through both of these roads, the unit has a connection to all major industrial hubs throughout Cape Town. The unit follows a largely open plan warehouse floor design with high ceilings and one roller shutter door clearing 5m in height. The warehouse is complimented by dedicated office space as well as a mezzanine level for additional storage. Property Faetures: - Available: immediately - 1 roller shutter door...