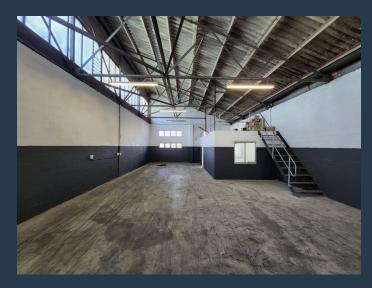

# R17,560 per month excl. VAT R71 per m<sup>2</sup>

www.spire.co.za

245m² Industrial Unit To Rent In Epping This 245m² industrial unit is located in the secure and sought after Gunners Factory Park in Epping 1. The park is access controlled and provides 24 hour security. It provides easy access to Jakes Gerwel Drive (M7) which connects you to the surrounding major roads including the N1 and N2. Through both of these roads, the unit has a connection to all major industrial hubs throughout Cape Town. The unit follows a largely open plan warehouse floor design with high ceilings and one roller shutter door clearing 5m in height. The warehouse is complimented by dedicated office space as well as a mezzanine level for additional storage. Property Faetures: - Available: immediately - 1 roller shutter door...