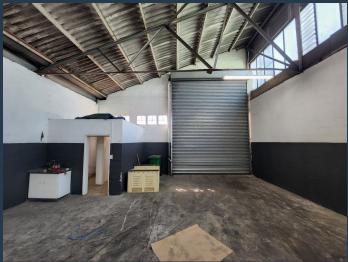

# R17,560 per month excl. VAT R71 per m<sup>2</sup>

www.spire.co.za

245m² Industrial Unit To Rent In Epping This 245m² industrial unit is located in the secure and sought after Gunners Factory Park in Epping 1. The park is access controlled and provides 24 hour security. It provides easy access to Jakes Gerwel Drive (M7) which connects you to the surrounding major roads including the N1 and N2. Through both of these roads, the unit has a connection to all major industrial hubs throughout Cape Town. The unit follows a largely open plan warehouse floor design with high ceilings and one roller shutter door clearing 5m in height. The warehouse is complimented by dedicated office space as well as a mezzanine level for additional storage. Property Faetures: - Available: immediately - 1 roller shutter door...