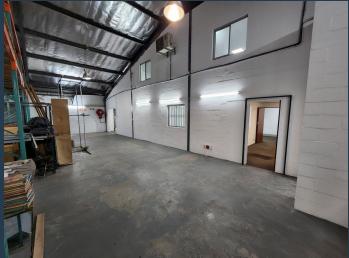

## R43,590 per month excl. VAT R106 per m<sup>2</sup>

www.spire.co.za

410m² Warehouse to Let In Epping This industrial unit is strategically located just off Viking Way in Epping. It provides easy access to Jakes Gerwel Drive (M7) which provides seamless connection to both the N1 and N2. The unit features an open plan warehouse floor along with dedicated office space, a reception area and ample parking directly in front of the unit, which can accommodate interlink trucks. Property Details: - Available: immediately - 3-phase power (60 amps) - 2 roller shutter doors - Dedicated office space - Kitchenette Epping Industria is the largest and most centrally situated industrial area in greater Cape Town. Its proximity to the major roadways and the availability of most forms of public transport make it an...

#### **PROPERTY DETAILS**

▲ Floor Size 410m²

▲ Zoning Industrial