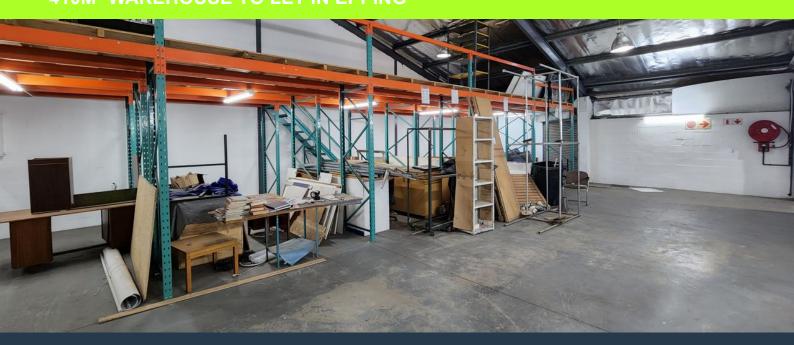

## R43,590 per month excl. VAT R106 per m<sup>2</sup>

www.spire.co.za

410m² Warehouse to Let In Epping This industrial unit is strategically located just off Viking Way in Epping. It provides easy access to Jakes Gerwel Drive (M7) which provides seamless connection to both the N1 and N2. The unit features an open plan warehouse floor along with dedicated office space, a reception area and ample parking directly in front of the unit, which can accommodate interlink trucks. Property Details: - Available: immediately - 3-phase power (60 amps) - 2 roller shutter doors - Dedicated office space - Kitchenette Epping Industria is the largest and most centrally situated industrial area in greater Cape Town. Its proximity to the major roadways and the availability of most forms of public transport make it an...

### 410M<sup>2</sup> WAREHOUSE TO LET IN EPPING