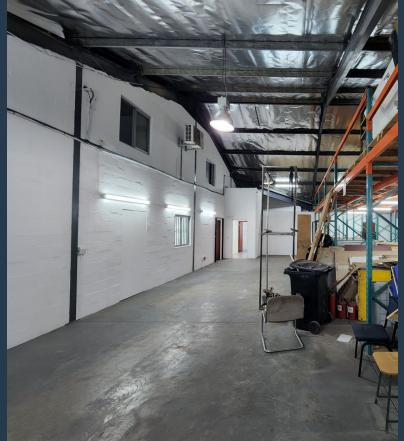

## R43,590 per month excl. VAT R106 per m<sup>2</sup>

www.spire.co.za

410m² Warehouse to Let In Epping This industrial unit is strategically located just off Viking Way in Epping. It provides easy access to Jakes Gerwel Drive (M7) which provides seamless connection to both the N1 and N2. The unit features an open plan warehouse floor along with dedicated office space, a reception area and ample parking directly in front of the unit, which can accommodate interlink trucks. Property Details: - Available: immediately - 3-phase power (60 amps) - 2 roller shutter doors - Dedicated office space - Kitchenette Epping Industria is the largest and most centrally situated industrial area in greater Cape Town. Its proximity to the major roadways and the availability of most forms of public transport make it an...

### 410M<sup>2</sup> WAREHOUSE TO LET IN EPPING