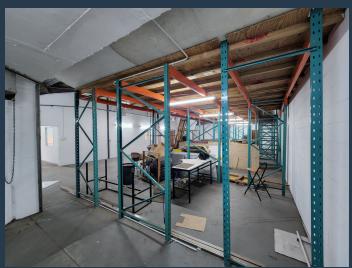

## R43,590 per month excl. VAT R106 per m<sup>2</sup>

www.spire.co.za

410m² Warehouse to Let In Epping This industrial unit is strategically located just off Viking Way in Epping. It provides easy access to Jakes Gerwel Drive (M7) which provides seamless connection to both the N1 and N2. The unit features an open plan warehouse floor along with dedicated office space, a reception area and ample parking directly in front of the unit, which can accommodate interlink trucks. Property Details: - Available: immediately - 3-phase power (60 amps) - 2 roller shutter doors - Dedicated office space - Kitchenette Epping Industria is the largest and most centrally situated industrial area in greater Cape Town. Its proximity to the major roadways and the availability of most forms of public transport make it an...