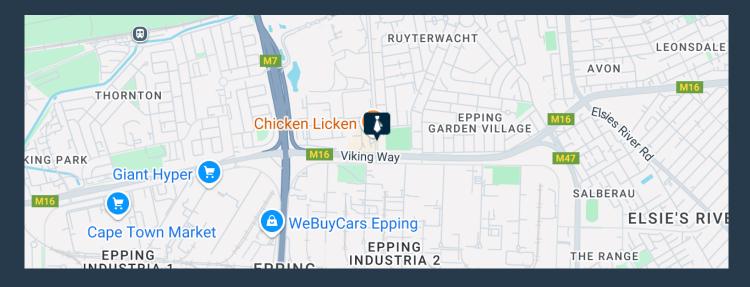

## R43,590 per month excl. VAT R106 per m<sup>2</sup>

www.spire.co.za

410m² Warehouse to Let In Epping This industrial unit is strategically located just off Viking Way in Epping. It provides easy access to Jakes Gerwel Drive (M7) which provides seamless connection to both the N1 and N2. The unit features an open plan warehouse floor along with dedicated office space, a reception area and ample parking directly in front of the unit, which can accommodate interlink trucks. Property Details: - Available: immediately - 3-phase power (60 amps) - 2 roller shutter doors - Dedicated office space - Kitchenette Epping Industria is the largest and most centrally situated industrial area in greater Cape Town. Its proximity to the major roadways and the availability of most forms of public transport make it an...

### 410M<sup>2</sup> WAREHOUSE TO LET IN EPPING