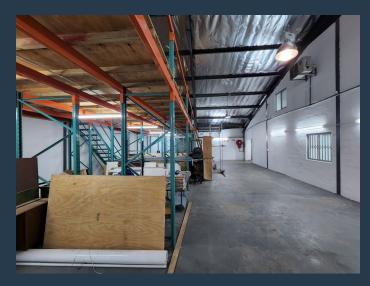

## R43,590 per month excl. VAT R106 per m<sup>2</sup>

www.spire.co.za

410m² Warehouse to Let In Epping This industrial unit is strategically located just off Viking Way in Epping. It provides easy access to Jakes Gerwel Drive (M7) which provides seamless connection to both the N1 and N2. The unit features an open plan warehouse floor along with dedicated office space, a reception area and ample parking directly in front of the unit, which can accommodate interlink trucks. Property Details: - Available: immediately - 3-phase power (60 amps) - 2 roller shutter doors - Dedicated office space - Kitchenette Epping Industria is the largest and most centrally situated industrial area in greater Cape Town. Its proximity to the major roadways and the availability of most forms of public transport make it an...

#### **PROPERTY DETAILS**

▲ Floor Size 410m²

▲ Zoning Industrial