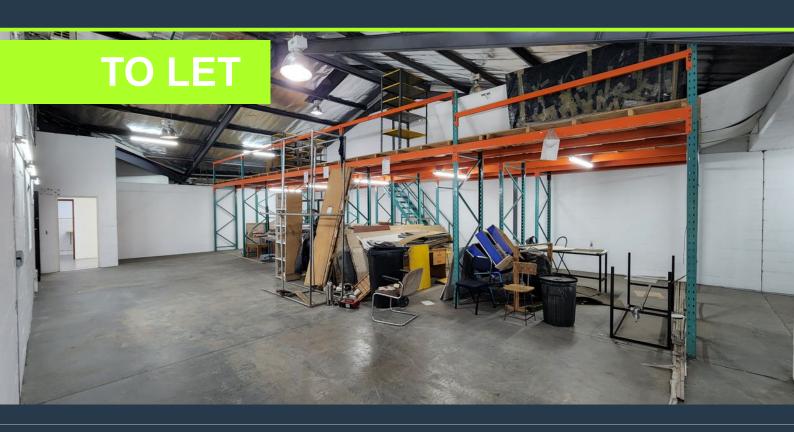

## R43,590 per month excl. VAT R106 per m<sup>2</sup>

www.spire.co.za

410m² Warehouse to Let In Epping This industrial unit is strategically located just off Viking Way in Epping. It provides easy access to Jakes Gerwel Drive (M7) which provides seamless connection to both the N1 and N2. The unit features an open plan warehouse floor along with dedicated office space, a reception area and ample parking directly in front of the unit, which can accommodate interlink trucks. Property Details: - Available: immediately - 3-phase power (60 amps) - 2 roller shutter doors - Dedicated office space - Kitchenette Epping Industria is the largest and most centrally situated industrial area in greater Cape Town. Its proximity to the major roadways and the availability of most forms of public transport make it an...

### 410M<sup>2</sup> WAREHOUSE TO LET IN EPPING