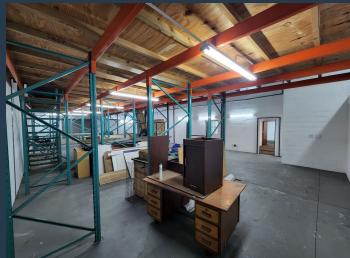

## R43,590 per month excl. VAT R106 per m<sup>2</sup>

www.spire.co.za

410m² Warehouse to Let In Epping This industrial unit is strategically located just off Viking Way in Epping. It provides easy access to Jakes Gerwel Drive (M7) which provides seamless connection to both the N1 and N2. The unit features an open plan warehouse floor along with dedicated office space, a reception area and ample parking directly in front of the unit, which can accommodate interlink trucks. Property Details: - Available: immediately - 3-phase power (60 amps) - 2 roller shutter doors - Dedicated office space - Kitchenette Epping Industria is the largest and most centrally situated industrial area in greater Cape Town. Its proximity to the major roadways and the availability of most forms of public transport make it an...

#### **PROPERTY DETAILS**

▲ Floor Size 410m²

▲ Zoning Industrial