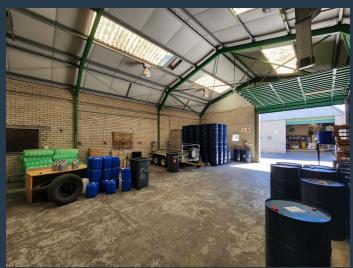

R20,250 per month excl. VAT

www.spire.co.za

300m² Warehouse To Let In Epping This industrial unit is located in a secure and accessible industrial park in Epping Industria 2. The park provides 24 hour security and is located just off Bofors Circle, connecting you to the surrounding majors roads including Jakes Gerwel Drive (M7), the N1 and N2. The warehouse features open plan floor design allowing the scope for the tenant to customize the space to their specifications with dedicated office space at the rear and a mezzanine level which can be used as additional office or storage. There is a loading zone directly in front of each unit with additional parking at the rear and the park has the ability to accommodate interlink truck access. Property Details: - 300m² Warehouse To Let In...