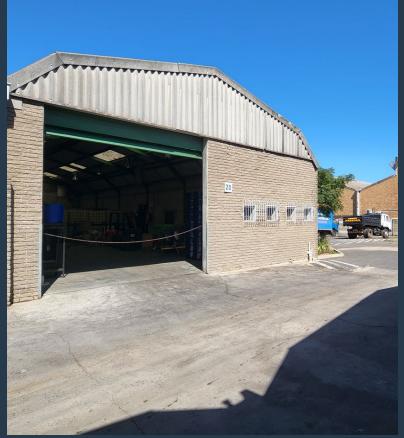

R20,250 per month excl. VAT

www.spire.co.za

300m² Warehouse To Let In Epping This industrial unit is located in a secure and accessible industrial park in Epping Industria 2. The park provides 24 hour security and is located just off Bofors Circle, connecting you to the surrounding majors roads including Jakes Gerwel Drive (M7), the N1 and N2. The warehouse features open plan floor design allowing the scope for the tenant to customize the space to their specifications with dedicated office space at the rear and a mezzanine level which can be used as additional office or storage. There is a loading zone directly in front of each unit with additional parking at the rear and the park has the ability to accommodate interlink truck access. Property Details: - 300m² Warehouse To Let In...

## 300M<sup>2</sup> WAREHOUSE TO LET IN EPPING