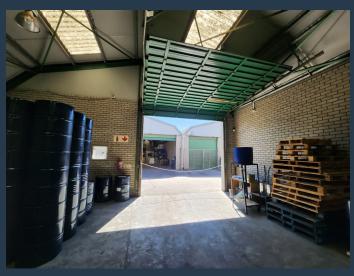

R20,250 per month excl. VAT

www.spire.co.za

300m² Warehouse To Let In Epping This industrial unit is located in a secure and accessible industrial park in Epping Industria 2. The park provides 24 hour security and is located just off Bofors Circle, connecting you to the surrounding majors roads including Jakes Gerwel Drive (M7), the N1 and N2. The warehouse features open plan floor design allowing the scope for the tenant to customize the space to their specifications with dedicated office space at the rear and a mezzanine level which can be used as additional office or storage. There is a loading zone directly in front of each unit with additional parking at the rear and the park has the ability to accommodate interlink truck access. Property Details: - 300m² Warehouse To Let In...