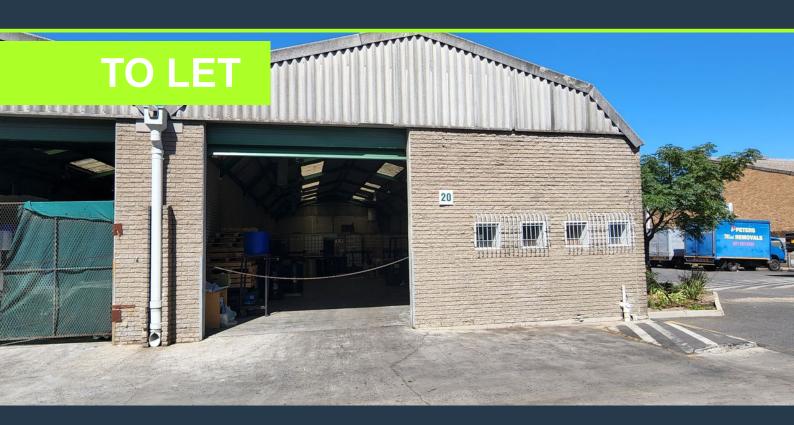

R20,250 per month excl. VAT

www.spire.co.za

300m² Warehouse To Let In Epping This industrial unit is located in a secure and accessible industrial park in Epping Industria 2. The park provides 24 hour security and is located just off Bofors Circle, connecting you to the surrounding majors roads including Jakes Gerwel Drive (M7), the N1 and N2. The warehouse features open plan floor design allowing the scope for the tenant to customize the space to their specifications with dedicated office space at the rear and a mezzanine level which can be used as additional office or storage. There is a loading zone directly in front of each unit with additional parking at the rear and the park has the ability to accommodate interlink truck access. Property Details: - 300m² Warehouse To Let In...

## 300M<sup>2</sup> WAREHOUSE TO LET IN EPPING