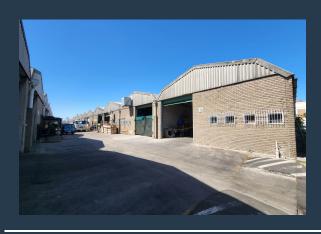

R20,250 per month excl. VAT

www.spire.co.za

300m² Warehouse To Let In Epping This industrial unit is located in a secure and accessible industrial park in Epping Industria 2. The park provides 24 hour security and is located just off Bofors Circle, connecting you to the surrounding majors roads including Jakes Gerwel Drive (M7), the N1 and N2. The warehouse features open plan floor design allowing the scope for the tenant to customize the space to their specifications with dedicated office space at the rear and a mezzanine level which can be used as additional office or storage. There is a loading zone directly in front of each unit with additional parking at the rear and the park has the ability to accommodate interlink truck access. Property Details: - 300m² Warehouse To Let In...

## 300M<sup>2</sup> WAREHOUSE TO LET IN EPPING