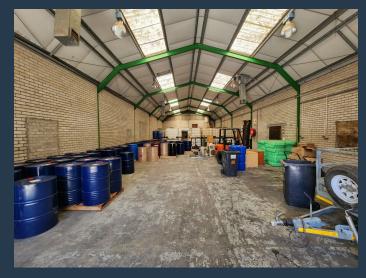

R20,250 per month excl. VAT

www.spire.co.za

300m² Warehouse To Let In Epping This industrial unit is located in a secure and accessible industrial park in Epping Industria 2. The park provides 24 hour security and is located just off Bofors Circle, connecting you to the surrounding majors roads including Jakes Gerwel Drive (M7), the N1 and N2. The warehouse features open plan floor design allowing the scope for the tenant to customize the space to their specifications with dedicated office space at the rear and a mezzanine level which can be used as additional office or storage. There is a loading zone directly in front of each unit with additional parking at the rear and the park has the ability to accommodate interlink truck access. Property Details: - 300m² Warehouse To Let In...