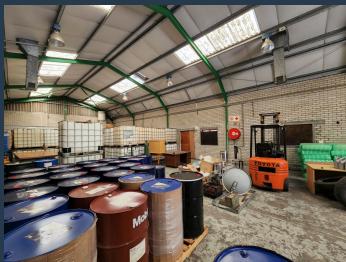

R20,250 per month excl. VAT

www.spire.co.za

300m² Warehouse To Let In Epping This industrial unit is located in a secure and accessible industrial park in Epping Industria 2. The park provides 24 hour security and is located just off Bofors Circle, connecting you to the surrounding majors roads including Jakes Gerwel Drive (M7), the N1 and N2. The warehouse features open plan floor design allowing the scope for the tenant to customize the space to their specifications with dedicated office space at the rear and a mezzanine level which can be used as additional office or storage. There is a loading zone directly in front of each unit with additional parking at the rear and the park has the ability to accommodate interlink truck access. Property Details: - 300m² Warehouse To Let In...