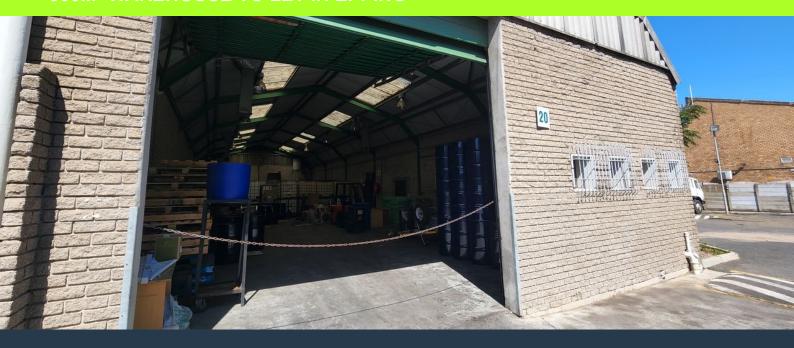

R20,250 per month excl. VAT

www.spire.co.za

300m² Warehouse To Let In Epping This industrial unit is located in a secure and accessible industrial park in Epping Industria 2. The park provides 24 hour security and is located just off Bofors Circle, connecting you to the surrounding majors roads including Jakes Gerwel Drive (M7), the N1 and N2. The warehouse features open plan floor design allowing the scope for the tenant to customize the space to their specifications with dedicated office space at the rear and a mezzanine level which can be used as additional office or storage. There is a loading zone directly in front of each unit with additional parking at the rear and the park has the ability to accommodate interlink truck access. Property Details: - 300m² Warehouse To Let In...

## 300M<sup>2</sup> WAREHOUSE TO LET IN EPPING