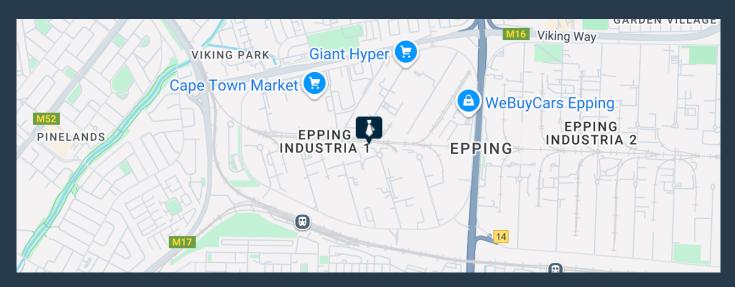

R24,761 per month excl. VAT R63 per m<sup>2</sup>

SPIRE

www.spire.co.za

390m² Warehouse To Rent in Epping This warehouse is located in the sought after Denval Industrial Park in Epping. The park is access controlled and provides 24 hour security. The park's strategic location ensures easy access to the surrounding major roads including the N1 and N2 via Jakes Gerwel Drive (M7) running straight through the heart of Epping. The park has two points of entry which makes accessing the unit easy and convenient. The unit sits on a corner where the two access roads meet allowing for seamless entry and exit for any vehicle including large trucks and enough space for parking. The unit provides an open plan warehouse floor, offering flexibility and allows the tenant to customize the space to meet their own...

## 390M<sup>2</sup> WAREHOUSE TO RENT IN EPPING