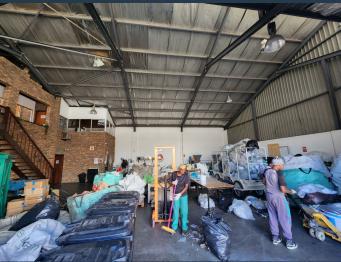

R24,761 per month excl. VAT R63 per m<sup>2</sup>

SPIRE

www.spire.co.za

390m² Warehouse To Rent in Epping This warehouse is located in the sought after Denval Industrial Park in Epping. The park is access controlled and provides 24 hour security. The park's strategic location ensures easy access to the surrounding major roads including the N1 and N2 via Jakes Gerwel Drive (M7) running straight through the heart of Epping. The park has two points of entry which makes accessing the unit easy and convenient. The unit sits on a corner where the two access roads meet allowing for seamless entry and exit for any vehicle including large trucks and enough space for parking. The unit provides an open plan warehouse floor, offering flexibility and allows the tenant to customize the space to meet their own...

## 390M<sup>2</sup> WAREHOUSE TO RENT IN EPPING