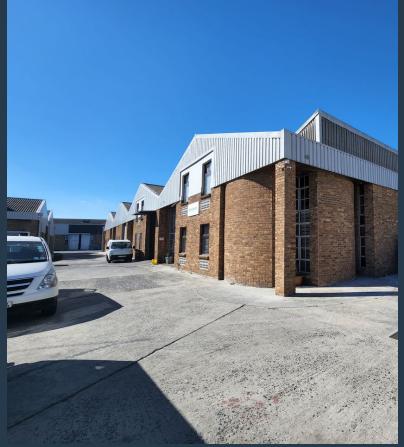

R24,761 per month excl. VAT R63 per m<sup>2</sup>

SPIRE

www.spire.co.za

390m² Warehouse To Rent in Epping This warehouse is located in the sought after Denval Industrial Park in Epping. The park is access controlled and provides 24 hour security. The park's strategic location ensures easy access to the surrounding major roads including the N1 and N2 via Jakes Gerwel Drive (M7) running straight through the heart of Epping. The park has two points of entry which makes accessing the unit easy and convenient. The unit sits on a corner where the two access roads meet allowing for seamless entry and exit for any vehicle including large trucks and enough space for parking. The unit provides an open plan warehouse floor, offering flexibility and allows the tenant to customize the space to meet their own...

## **PROPERTY DETAILS**

▲ Floor Size 390m²

▲ Zoning Industrial