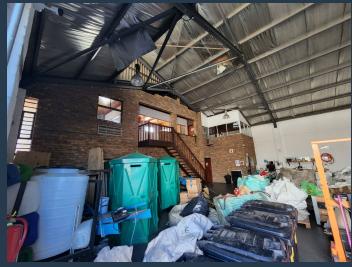

R24,761 per month excl. VAT R63 per m<sup>2</sup>

SPIRE

www.spire.co.za

390m² Warehouse To Rent in Epping This warehouse is located in the sought after Denval Industrial Park in Epping. The park is access controlled and provides 24 hour security. The park's strategic location ensures easy access to the surrounding major roads including the N1 and N2 via Jakes Gerwel Drive (M7) running straight through the heart of Epping. The park has two points of entry which makes accessing the unit easy and convenient. The unit sits on a corner where the two access roads meet allowing for seamless entry and exit for any vehicle including large trucks and enough space for parking. The unit provides an open plan warehouse floor, offering flexibility and allows the tenant to customize the space to meet their own...

## 390M<sup>2</sup> WAREHOUSE TO RENT IN EPPING