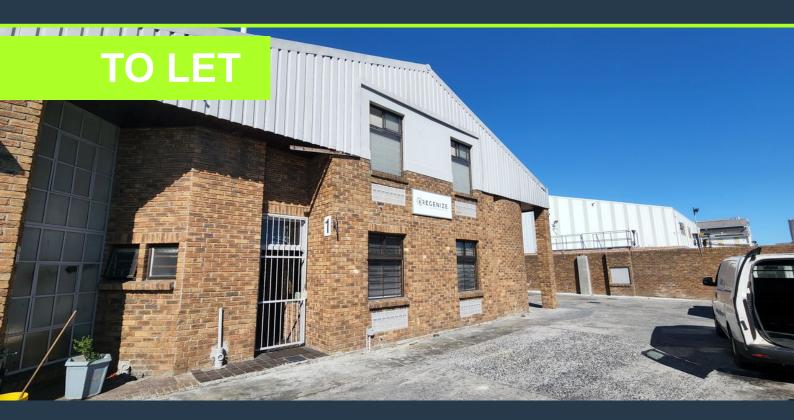

R24,761 per month excl. VAT R63 per m<sup>2</sup>

SPIRE

www.spire.co.za

390m² Warehouse To Rent in Epping This warehouse is located in the sought after Denval Industrial Park in Epping. The park is access controlled and provides 24 hour security. The park's strategic location ensures easy access to the surrounding major roads including the N1 and N2 via Jakes Gerwel Drive (M7) running straight through the heart of Epping. The park has two points of entry which makes accessing the unit easy and convenient. The unit sits on a corner where the two access roads meet allowing for seamless entry and exit for any vehicle including large trucks and enough space for parking. The unit provides an open plan warehouse floor, offering flexibility and allows the tenant to customize the space to meet their own...

## 390M<sup>2</sup> WAREHOUSE TO RENT IN EPPING