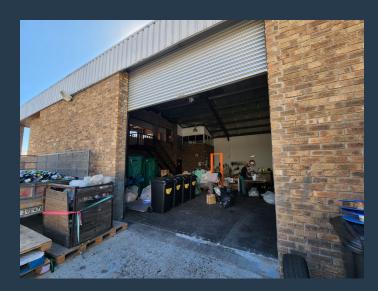

R24,761 per month excl. VAT R63 per m<sup>2</sup>

SPIRE

www.spire.co.za

390m² Warehouse To Rent in Epping This warehouse is located in the sought after Denval Industrial Park in Epping. The park is access controlled and provides 24 hour security. The park's strategic location ensures easy access to the surrounding major roads including the N1 and N2 via Jakes Gerwel Drive (M7) running straight through the heart of Epping. The park has two points of entry which makes accessing the unit easy and convenient. The unit sits on a corner where the two access roads meet allowing for seamless entry and exit for any vehicle including large trucks and enough space for parking. The unit provides an open plan warehouse floor, offering flexibility and allows the tenant to customize the space to meet their own...

## 390M<sup>2</sup> WAREHOUSE TO RENT IN EPPING