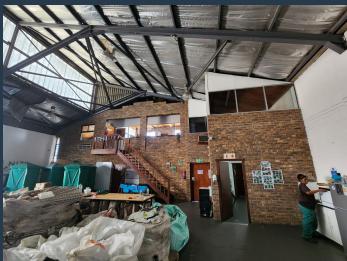

R24,761 per month excl. VAT R63 per m<sup>2</sup>

SPIRE

www.spire.co.za

390m² Warehouse To Rent in Epping This warehouse is located in the sought after Denval Industrial Park in Epping. The park is access controlled and provides 24 hour security. The park's strategic location ensures easy access to the surrounding major roads including the N1 and N2 via Jakes Gerwel Drive (M7) running straight through the heart of Epping. The park has two points of entry which makes accessing the unit easy and convenient. The unit sits on a corner where the two access roads meet allowing for seamless entry and exit for any vehicle including large trucks and enough space for parking. The unit provides an open plan warehouse floor, offering flexibility and allows the tenant to customize the space to meet their own...