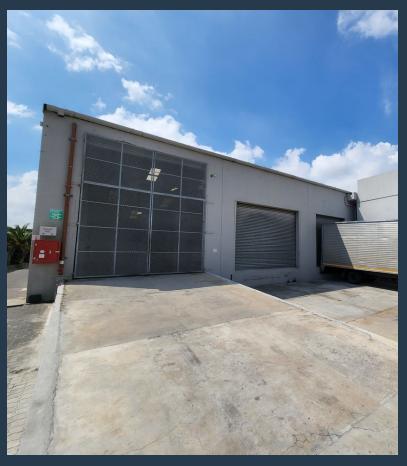

# SPIRE

www.spire.co.za

5,000m<sup>2</sup> Warehouse to Let In Epping This building is located in Epping Industria 2. It is strategically positioned just off the turn-off to Jakes Gerwel Drive (M7) running straight through the heart of Epping, which provides seamless connection to the surrounding major roads including the N1 and N2. The building offers two points of entry from Packer Avenue which are access controlled through a sliding gate, with additional yard space for manoeuvring of large trucks and receiving deliveries. The warehouse features a largely open plan floor design and high ceilings allowing the potential tenant to customize the space to meet their specifications. The main warehouse floor is supported by multiple additional warehouse compartments accessed...