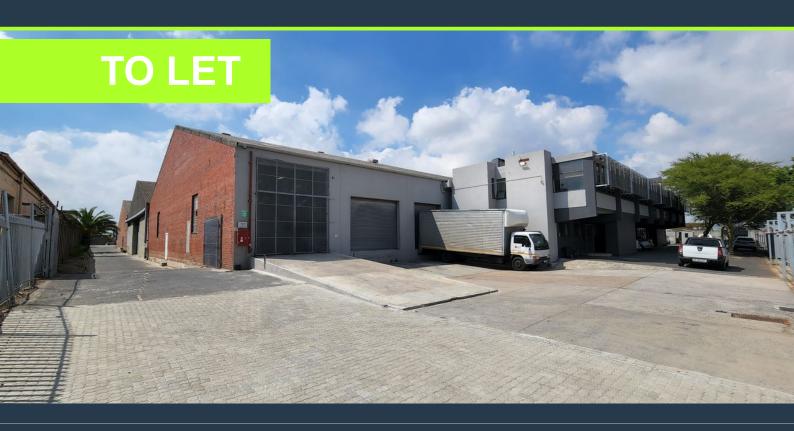

# SPIRE

www.spire.co.za

5,000m<sup>2</sup> Warehouse to Let In Epping This building is located in Epping Industria 2. It is strategically positioned just off the turn-off to Jakes Gerwel Drive (M7) running straight through the heart of Epping, which provides seamless connection to the surrounding major roads including the N1 and N2. The building offers two points of entry from Packer Avenue which are access controlled through a sliding gate, with additional yard space for manoeuvring of large trucks and receiving deliveries. The warehouse features a largely open plan floor design and high ceilings allowing the potential tenant to customize the space to meet their specifications. The main warehouse floor is supported by multiple additional warehouse compartments accessed...