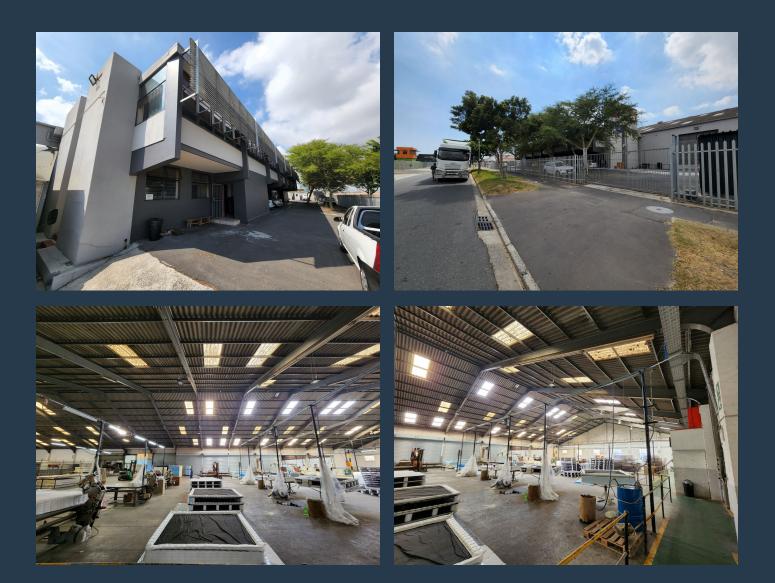

# SPIRE

www.spire.co.za

5,000m<sup>2</sup> Warehouse to Let In Epping This building is located in Epping Industria 2. It is strategically positioned just off the turn-off to Jakes Gerwel Drive (M7) running straight through the heart of Epping, which provides seamless connection to the surrounding major roads including the N1 and N2. The building offers two points of entry from Packer Avenue which are access controlled through a sliding gate, with additional yard space for manoeuvring of large trucks and receiving deliveries. The warehouse features a largely open plan floor design and high ceilings allowing the potential tenant to customize the space to meet their specifications. The main warehouse floor is supported by multiple additional warehouse compartments accessed...