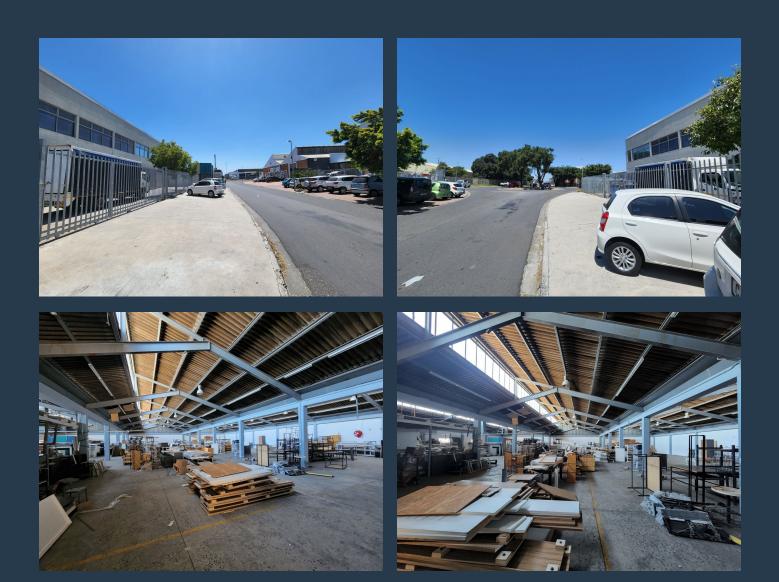

### SPIRE

www.spire.co.za

2000m<sup>2</sup> Warehouse To Let In Epping! This property is located on Packer Avenue in Epping Industria 2. Packer Avenue is conveniently located just off Jakes Gerwel Drive (M7), running right through the heart of Epping, and connecting you easily to both the N1 and N2. Its strategic location is bolstered by its truck access, providing enough space to easily flow in and out through either one of its two sliding gates, as well as providing ample parking directly in front of the building. The warehouse is serviced by two roller shutter doors and follows a mostly open plan floor design. The warehouse roof allows for a large amount of natural light to flood the different compartments limiting the need for artificial light. In addition, it offers a...

### 2000M<sup>2</sup> WAREHOUSE TO LET IN EPPING

#### **PROPERTY DETAILS**

- ▲ Floor Size
- 🔺 Zoning

2000m<sup>2</sup> Industrial **PROPERTY | WITH PURPOSE** 