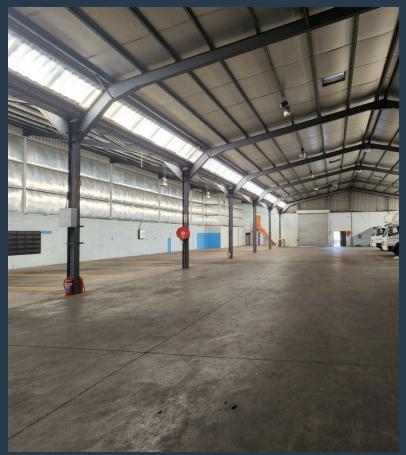

# R109,415 per month excl. VAT R79 per m<sup>2</sup>

SPIRE

www.spire.co.za

1,385m² Warehouse To Rent In Epping. This warehouse is strategically located just off Viking Way, providing excellent connections to the surrounding major roads including the N1 and N2. The unit provides an open plan warehouse floor, two roller shutter doors, each 4.5m tall, and high ceilings with a 7m height to eaves, making it suitable for stacking. It also provides dedicated office space upstairs above the unit which faces onto the street and draws good natural light. The unit is equipped with 400amps of three-phase power, is access controlled via remote controlled gate, featuring a 150m² private yard and provides additional parking directly in front of the unit which can accommodate interlink trucks. Epping Industria is the largest...

### 1,385M<sup>2</sup> WAREHOUSE TO RENT IN EPPING