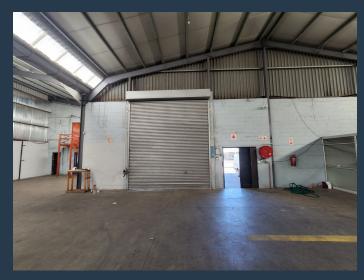

# R109,415 per month excl. VAT R79 per m<sup>2</sup>

SPIRE

www.spire.co.za

1,385m² Warehouse To Rent In Epping. This warehouse is strategically located just off Viking Way, providing excellent connections to the surrounding major roads including the N1 and N2. The unit provides an open plan warehouse floor, two roller shutter doors, each 4.5m tall, and high ceilings with a 7m height to eaves, making it suitable for stacking. It also provides dedicated office space upstairs above the unit which faces onto the street and draws good natural light. The unit is equipped with 400amps of three-phase power, is access controlled via remote controlled gate, featuring a 150m² private yard and provides additional parking directly in front of the unit which can accommodate interlink trucks. Epping Industria is the largest...