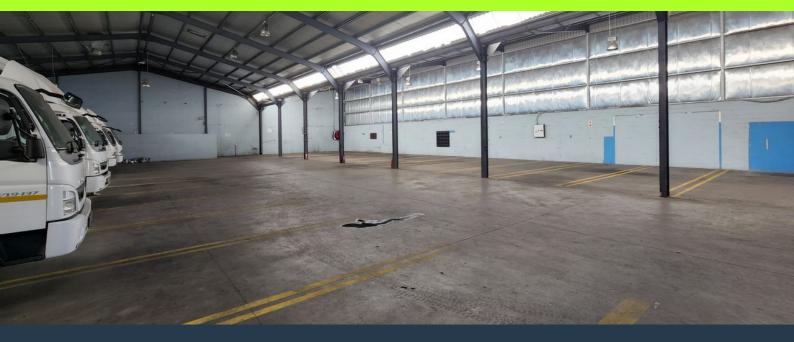

# R109,415 per month excl. VAT R79 per m<sup>2</sup>

SPIRE

www.spire.co.za

1,385m² Warehouse To Rent In Epping. This warehouse is strategically located just off Viking Way, providing excellent connections to the surrounding major roads including the N1 and N2. The unit provides an open plan warehouse floor, two roller shutter doors, each 4.5m tall, and high ceilings with a 7m height to eaves, making it suitable for stacking. It also provides dedicated office space upstairs above the unit which faces onto the street and draws good natural light. The unit is equipped with 400amps of three-phase power, is access controlled via remote controlled gate, featuring a 150m² private yard and provides additional parking directly in front of the unit which can accommodate interlink trucks. Epping Industria is the largest...

### 1,385M<sup>2</sup> WAREHOUSE TO RENT IN EPPING