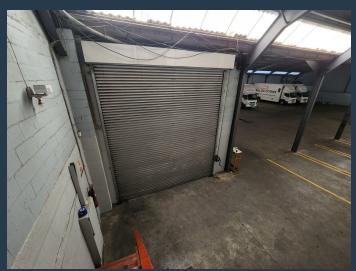

# R109,415 per month excl. VAT R79 per m<sup>2</sup>

SPIRE

www.spire.co.za

1,385m² Warehouse To Rent In Epping. This warehouse is strategically located just off Viking Way, providing excellent connections to the surrounding major roads including the N1 and N2. The unit provides an open plan warehouse floor, two roller shutter doors, each 4.5m tall, and high ceilings with a 7m height to eaves, making it suitable for stacking. It also provides dedicated office space upstairs above the unit which faces onto the street and draws good natural light. The unit is equipped with 400amps of three-phase power, is access controlled via remote controlled gate, featuring a 150m² private yard and provides additional parking directly in front of the unit which can accommodate interlink trucks. Epping Industria is the largest...