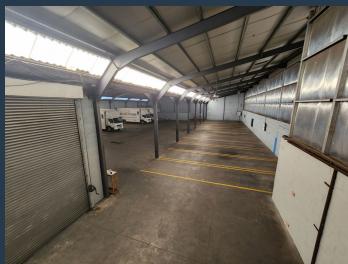

# R109,415 per month excl. VAT R79 per m<sup>2</sup>

SPIRE

www.spire.co.za

1,385m² Warehouse To Rent In Epping. This warehouse is strategically located just off Viking Way, providing excellent connections to the surrounding major roads including the N1 and N2. The unit provides an open plan warehouse floor, two roller shutter doors, each 4.5m tall, and high ceilings with a 7m height to eaves, making it suitable for stacking. It also provides dedicated office space upstairs above the unit which faces onto the street and draws good natural light. The unit is equipped with 400amps of three-phase power, is access controlled via remote controlled gate, featuring a 150m² private yard and provides additional parking directly in front of the unit which can accommodate interlink trucks. Epping Industria is the largest...