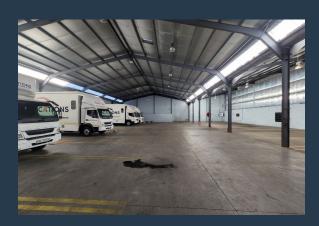

# R109,415 per month excl. VAT R79 per m<sup>2</sup>

SPIRE

www.spire.co.za

1,385m² Warehouse To Rent In Epping. This warehouse is strategically located just off Viking Way, providing excellent connections to the surrounding major roads including the N1 and N2. The unit provides an open plan warehouse floor, two roller shutter doors, each 4.5m tall, and high ceilings with a 7m height to eaves, making it suitable for stacking. It also provides dedicated office space upstairs above the unit which faces onto the street and draws good natural light. The unit is equipped with 400amps of three-phase power, is access controlled via remote controlled gate, featuring a 150m² private yard and provides additional parking directly in front of the unit which can accommodate interlink trucks. Epping Industria is the largest...

### 1,385M<sup>2</sup> WAREHOUSE TO RENT IN EPPING