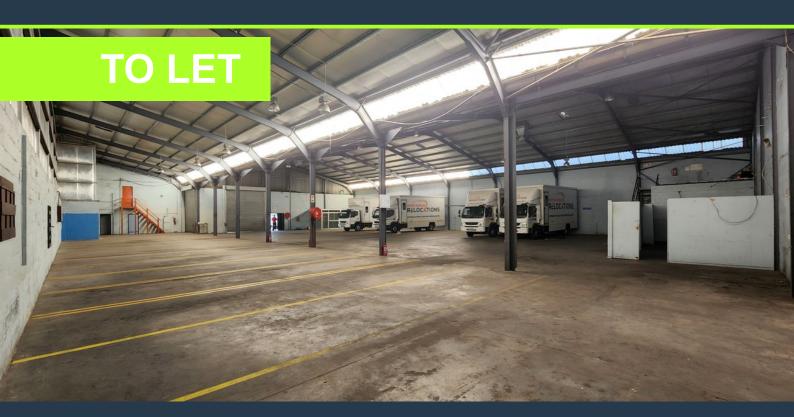

# R109,415 per month excl. VAT R79 per m<sup>2</sup>

SPIRE

www.spire.co.za

1,385m² Warehouse To Rent In Epping. This warehouse is strategically located just off Viking Way, providing excellent connections to the surrounding major roads including the N1 and N2. The unit provides an open plan warehouse floor, two roller shutter doors, each 4.5m tall, and high ceilings with a 7m height to eaves, making it suitable for stacking. It also provides dedicated office space upstairs above the unit which faces onto the street and draws good natural light. The unit is equipped with 400amps of three-phase power, is access controlled via remote controlled gate, featuring a 150m² private yard and provides additional parking directly in front of the unit which can accommodate interlink trucks. Epping Industria is the largest...

### 1,385M<sup>2</sup> WAREHOUSE TO RENT IN EPPING