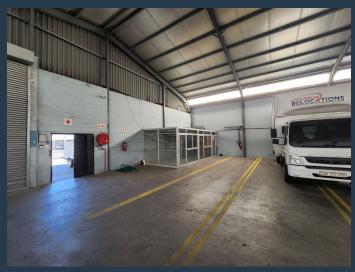

# R109,415 per month excl. VAT R79 per m<sup>2</sup>

SPIRE

www.spire.co.za

1,385m² Warehouse To Rent In Epping. This warehouse is strategically located just off Viking Way, providing excellent connections to the surrounding major roads including the N1 and N2. The unit provides an open plan warehouse floor, two roller shutter doors, each 4.5m tall, and high ceilings with a 7m height to eaves, making it suitable for stacking. It also provides dedicated office space upstairs above the unit which faces onto the street and draws good natural light. The unit is equipped with 400amps of three-phase power, is access controlled via remote controlled gate, featuring a 150m² private yard and provides additional parking directly in front of the unit which can accommodate interlink trucks. Epping Industria is the largest...