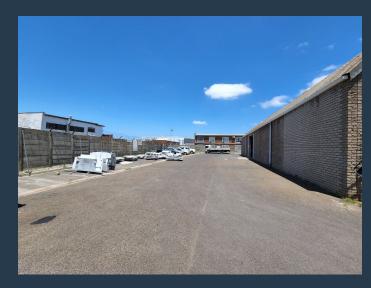

R20,250 per month excl. VAT

R67 per m<sup>2</sup>

www.spire.co.za

300m² Warehouse To Let in Epping. The unit is located in Malleon Park in Epping Industria 2. The warehouse features open plan floor design allowing the scope for the tenant to customize the space to their specifications with dedicated office space at the rear and a mezzanine level which can be used as additional office or storage. There is a loading zone directly in front of each unit with additional parking at the rear and the park has the ability to accommodate interlink truck access. Property Details: - 300m² Warehouse To Let In Epping - Roller shutter door (3.7m height) - 4m height to eaves - 3-phase power (80 amps) - Access controlled and 24 security - Available 01/06/2025 Epping Industria is the largest and most centrally situated...