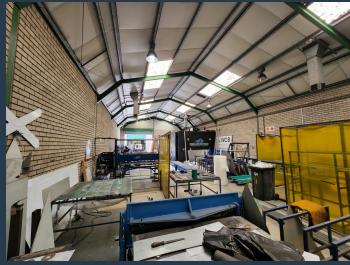

R20,250 per month excl. VAT

R67 per m<sup>2</sup>

www.spire.co.za

300m² Warehouse To Let in Epping. The unit is located in Malleon Park in Epping Industria 2. The warehouse features open plan floor design allowing the scope for the tenant to customize the space to their specifications with dedicated office space at the rear and a mezzanine level which can be used as additional office or storage. There is a loading zone directly in front of each unit with additional parking at the rear and the park has the ability to accommodate interlink truck access. Property Details: - 300m² Warehouse To Let In Epping - Roller shutter door (3.7m height) - 4m height to eaves - 3-phase power (80 amps) - Access controlled and 24 security - Available 01/06/2025 Epping Industria is the largest and most centrally situated...

## **PROPERTY DETAILS**

▲ Floor Size 300m²

▲ Zoning Industrial