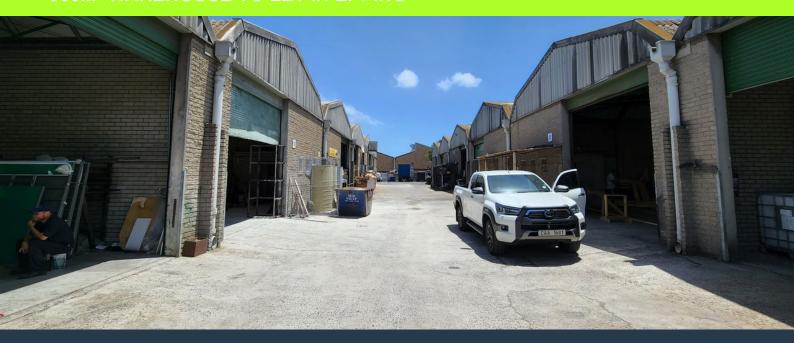

R20,250 per month excl. VAT

R67 per m<sup>2</sup>

www.spire.co.za

300m² Warehouse To Let in Epping. The unit is located in Malleon Park in Epping Industria 2. The warehouse features open plan floor design allowing the scope for the tenant to customize the space to their specifications with dedicated office space at the rear and a mezzanine level which can be used as additional office or storage. There is a loading zone directly in front of each unit with additional parking at the rear and the park has the ability to accommodate interlink truck access. Property Details: - 300m² Warehouse To Let In Epping - Roller shutter door (3.7m height) - 4m height to eaves - 3-phase power (80 amps) - Access controlled and 24 security - Available 01/06/2025 Epping Industria is the largest and most centrally situated...