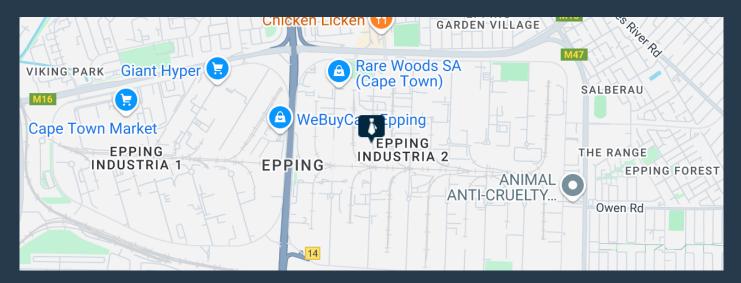

R20,250 per month excl. VAT

R67 per m<sup>2</sup>

www.spire.co.za

300m² Warehouse To Let in Epping. The unit is located in Malleon Park in Epping Industria 2. The warehouse features open plan floor design allowing the scope for the tenant to customize the space to their specifications with dedicated office space at the rear and a mezzanine level which can be used as additional office or storage. There is a loading zone directly in front of each unit with additional parking at the rear and the park has the ability to accommodate interlink truck access. Property Details: - 300m² Warehouse To Let In Epping - Roller shutter door (3.7m height) - 4m height to eaves - 3-phase power (80 amps) - Access controlled and 24 security - Available 01/06/2025 Epping Industria is the largest and most centrally situated...

## 300M<sup>2</sup> WAREHOUSE TO LET IN EPPING