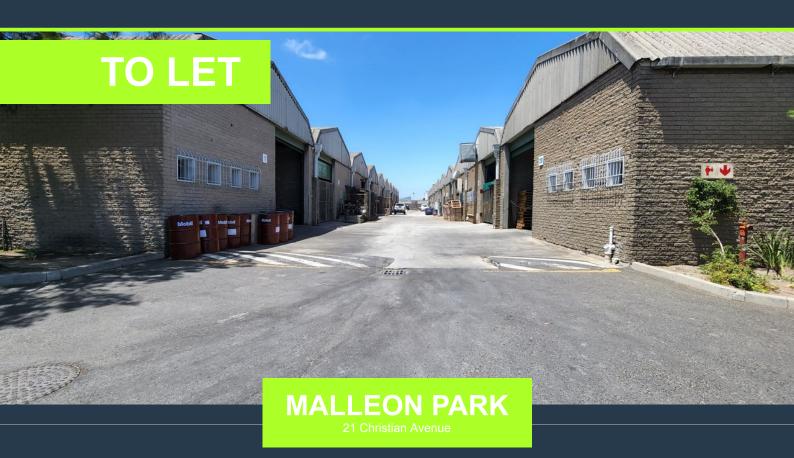

## 300M<sup>2</sup> WAREHOUSE TO LET IN EPPING

R20,250 per month excl. VAT

R67 per m<sup>2</sup>

www.spire.co.za

300m² Warehouse To Let in Epping. The unit is located in Malleon Park in Epping Industria 2. The warehouse features open plan floor design allowing the scope for the tenant to customize the space to their specifications with dedicated office space at the rear and a mezzanine level which can be used as additional office or storage. There is a loading zone directly in front of each unit with additional parking at the rear and the park has the ability to accommodate interlink truck access. Property Details: - 300m² Warehouse To Let In Epping - Roller shutter door (3.7m height) - 4m height to eaves - 3-phase power (80 amps) - Access controlled and 24 security - Available 01/06/2025 Epping Industria is the largest and most centrally situated...