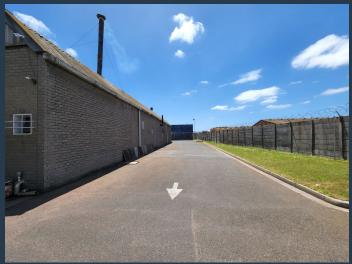

R20,250 per month excl. VAT

R67 per m<sup>2</sup>

www.spire.co.za

300m² Warehouse To Let in Epping. The unit is located in Malleon Park in Epping Industria 2. The warehouse features open plan floor design allowing the scope for the tenant to customize the space to their specifications with dedicated office space at the rear and a mezzanine level which can be used as additional office or storage. There is a loading zone directly in front of each unit with additional parking at the rear and the park has the ability to accommodate interlink truck access. Property Details: - 300m² Warehouse To Let In Epping - Roller shutter door (3.7m height) - 4m height to eaves - 3-phase power (80 amps) - Access controlled and 24 security - Available 01/06/2025 Epping Industria is the largest and most centrally situated...