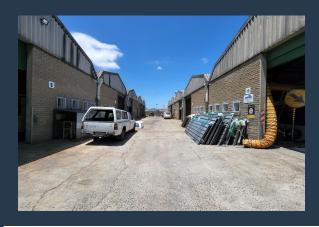

R20,250 per month excl. VAT

R67 per m<sup>2</sup>

www.spire.co.za

300m² Warehouse To Let in Epping. The unit is located in Malleon Park in Epping Industria 2. The warehouse features open plan floor design allowing the scope for the tenant to customize the space to their specifications with dedicated office space at the rear and a mezzanine level which can be used as additional office or storage. There is a loading zone directly in front of each unit with additional parking at the rear and the park has the ability to accommodate interlink truck access. Property Details: - 300m² Warehouse To Let In Epping - Roller shutter door (3.7m height) - 4m height to eaves - 3-phase power (80 amps) - Access controlled and 24 security - Available 01/06/2025 Epping Industria is the largest and most centrally situated...