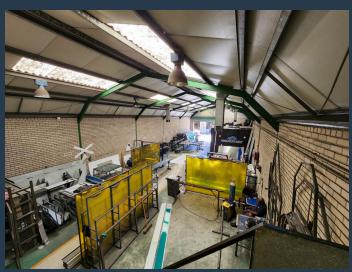

R20,250 per month excl. VAT

R67 per m<sup>2</sup>

www.spire.co.za

300m² Warehouse To Let in Epping. The unit is located in Malleon Park in Epping Industria 2. The warehouse features open plan floor design allowing the scope for the tenant to customize the space to their specifications with dedicated office space at the rear and a mezzanine level which can be used as additional office or storage. There is a loading zone directly in front of each unit with additional parking at the rear and the park has the ability to accommodate interlink truck access. Property Details: - 300m² Warehouse To Let In Epping - Roller shutter door (3.7m height) - 4m height to eaves - 3-phase power (80 amps) - Access controlled and 24 security - Available 01/06/2025 Epping Industria is the largest and most centrally situated...

## 300M<sup>2</sup> WAREHOUSE TO LET IN EPPING